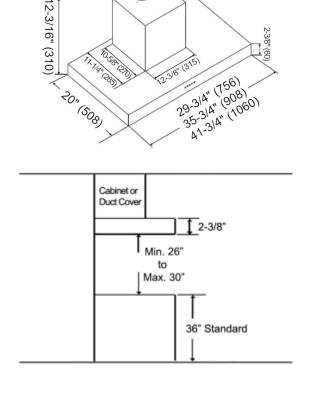

## Wall Mount Style 12-3/16, (300) WIN 23-2/8, (600) WIN 29-3/4, (000) WIN 29-3/4, (000)