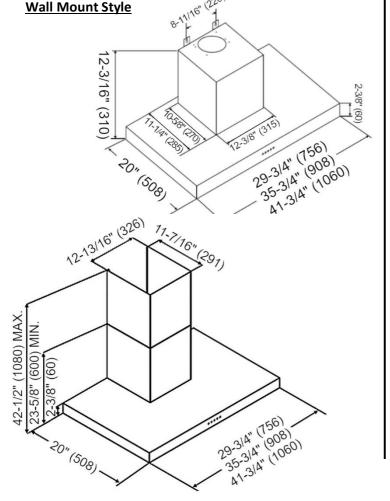

## 1 SONE LIGHTS

**Under Cabinet Style** 

Wall Mount Style (Duct Cover is included)