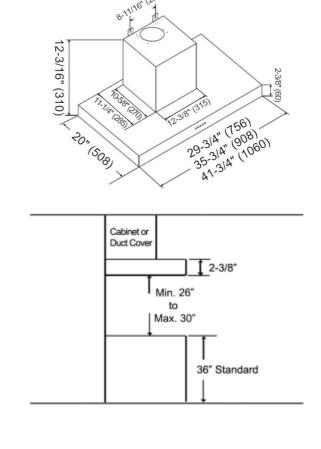

ED Light            |              | 2 x Lights (3W)                 |                       |
| Speed                |              | 3 Speed                         |                       |
| Control              |              | Mechanical Push Button          |                       |
| Blower Type          |              | Single Horizontal Squirrel Cage |                       |
| Exhaust              |              | Top – 6" Round                  |                       |
| Consumption / Ampere |              | 126W / 1.41A                    |                       |
| Filter               |              | Baffle Filter                   |                       |

**Optional Accessories** 

SSP30 (30" x 32")

SSP36 (36" x 32")

## **Under Cabinet Style**

**Backsplash Panel**