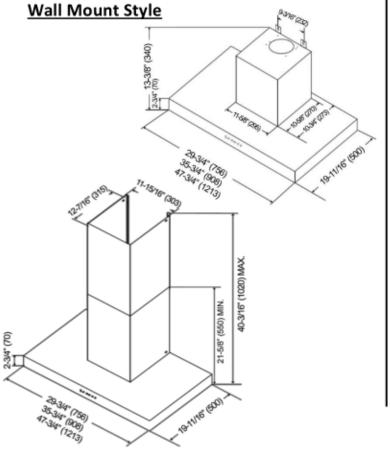

Round                                       |                       |
| Consumption / Ampere | 420W / 3.5A                                          |                       |
| Filter               | Stainless Steel Filter with Airflow Efficiency Panel |                       |
| Optional Accessories |                                                      |                       |
| Backsplash Panel     | SSP30 (30" x 32")                                    |                       |
|                      | SSP36 (36" x 32")                                    |                       |
| Remote Control       | KRC6                                                 |                       |
|                      |                                                      |                       |