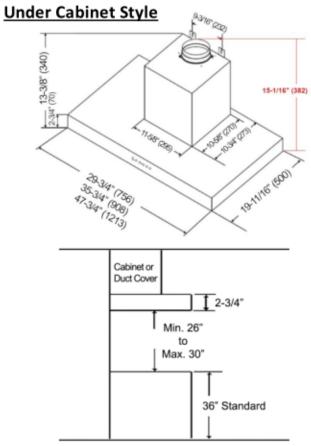

ound                                       |                       |
| Consumption / Ampere | 420W / 3.5A                                          |                       |
| Filter               | Stainless Steel Filter with Airflow Efficiency Panel |                       |
| Optional Accessories |                                                      |                       |
| Backsplash Panel     | SSP30 (30" x 32")                                    |                       |
|                      | SSP36 (36" x 32")                                    |                       |
| Remote Control       | KRC6                                                 |                       |
|                      |                                                      |                       |