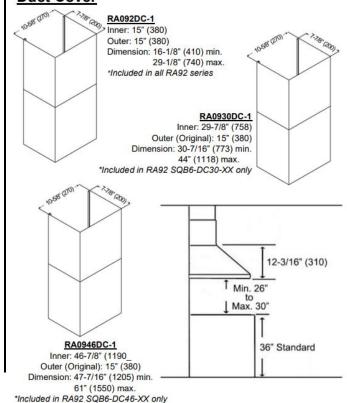

|
| Exhaust              |                          | Top 6" Round                                 |
| Consumption / Ampere |                          | 420W / 3.5A                                  |
| Filter               |                          | Baffle Filter                                |
| Optional Accessories |                          |                                              |
| Backsplash Panel     |                          | SSP30 (30" x 32")                            |
|                      |                          | SSP36 (36" x 32")                            |
| Remote Control       |                          | KRC6                                         |
|                      |                          |                                              |







Information subject to change without notice Measurement in inches (mm). Inches are converted

www.koberangehoods.com