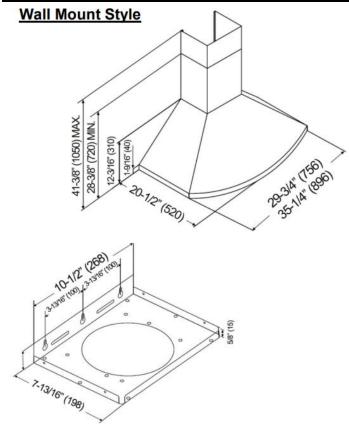

## Premium RA92 SQB6-XX SERIES

Wall Mount

| Model / Size         | RA9230SQB6-XX / 30"      |                                              |
|----------------------|--------------------------|----------------------------------------------|
|                      | RA9236SQB6-XX / 36″      |                                              |
|                      | RA9230SC                 | QB6-DC30-XX / 30"                            |
|                      | RA9236SC                 | QB6-DC36-XX / 36"                            |
|                      | RA9230SQB6-DC46-XX / 30" |                                              |
|                      | RA9236SQB6-DC46-XX / 36" |                                              |
| Appearance           |                          |                                              |
| Stainless Steel      |                          | $\checkmark$                                 |
| Seamless             |                          | $\checkmark$                                 |
| Performance          |                          |                                              |
| CFM / Sone           |                          | 160 to 800 / 2.0 to 7.0                      |
| QuietMode™           |                          | 2.0 Sone                                     |
| LED Light            |                          | 2 x Lights (3W)                              |
| ECO Mode 🚿           |                          | 10 Minutes on QuietMode™ Every Hour to       |
|                      |                          | Promote a Cleaner Kitchen Air Quality        |
| LEDLight 🚿           |                          | 3-Level Lighting                             |
|                      |                          | 2 x LED Light (3W) – 30" & 36"               |
| Speed                |                          | 6                                            |
| Control              |                          | Electronic Buttons with Delay Shutoff, Flame |
|                      |                          | & Temperature Sensor                         |
| Delay Shutoff        |                          | 5-Minute Delay Shutoff                       |
| Blower Type          |                          | Single Horizontal Squirrel Cage              |
| Exhaust              |                          | Top 6" Round                                 |
| Consumption / Ampere |                          | 420W / 3.5A                                  |
| Filter               |                          | Baffle Filter                                |
| Optional Accessories |                          |                                              |
| Backsplash Panel     |                          | SSP30 (30" x 32")                            |
|                      |                          | SSP36 (36" x 32")                            |
| Remote Control       |                          | KRC6                                         |
|                      |                          |                                              |

Information subject to change without notice Measurement in inches (mm). Inches are converted

www.koberangehoods.com