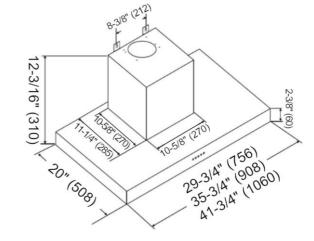

## **Brillia RAX21 SQB-2 SERIES**

Multi-Style

| Model / Size    | <u>Under Cabinet</u> |                         | Wall Mount            |  |  |
|-----------------|----------------------|-------------------------|-----------------------|--|--|
|                 | RAX2130SQB-2 / 30    |                         | RAX2130SQB-WM-2 / 30" |  |  |
|                 | RAX2136SQB           | -2 / 36"                | RAX2136SQB-WM-2 / 36" |  |  |
|                 | RAX2142SQB           | -2 / 42"                | RAX2142SQB-WM-2 / 42" |  |  |
|                 |                      |                         |                       |  |  |
| Appearance      |                      |                         |                       |  |  |
| Stainless Steel |                      | ✓                       |                       |  |  |
| Seamless        |                      | ✓                       |                       |  |  |
| Performance     |                      |                         |                       |  |  |
| CFM / Sone      |                      | 320 to 700 / 1.0 to 5.0 |                       |  |  |
| QuietMode™      |                      | 1.0 Sone                |                       |  |  |
| LED Light       | ·                    | 2 x Lights (3W)         |                       |  |  |
| Speed           |                      | 3 Speed                 |                       |  |  |