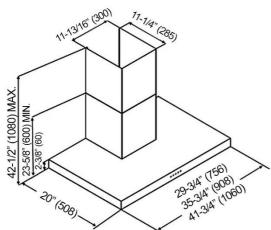

|                       |  |  |
| CFM / Sone      |                      | 320 to 700 / 1.0 to 5.0 |                       |  |  |
| QuietMode™      |                      | 1.0 Sone                |                       |  |  |
| LED Light       | ·                    | 2 x Lights (3W)         |                       |  |  |
| Speed           |                      | 3 Speed                 |                       |  |  |

Mechanical Push Button

Top - 6" Round

SSP36 (36" x 32")

126W / 1.41A

Baffle Filter

Single Horizontal Squirrel Cage

|                  | <b>Optional Accessories</b> |                  |  |
|------------------|-----------------------------|------------------|--|
| Backsplash Panel |                             | SSP30 (30" x 32" |  |

## **Wall Mount Style**





## **Under Cabinet Style**

**Consumption / Ampere** 

Control **Blower Type** 

**Exhaust** 

**Filter**