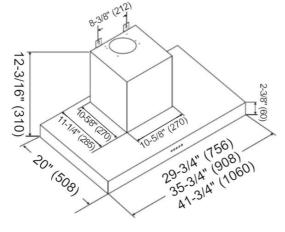

## **Under Cabinet Style**

**Consumption / Ampere** 

Control **Blower Type** 

**Exhaust** 

**Filter** 