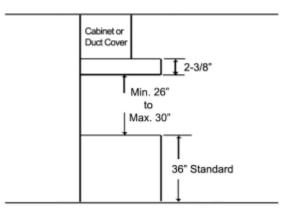

## **Under Cabinet Style**

**Consumption / Ampere** 

Control **Blower Type** 

**Exhaust** 

**Filter** 