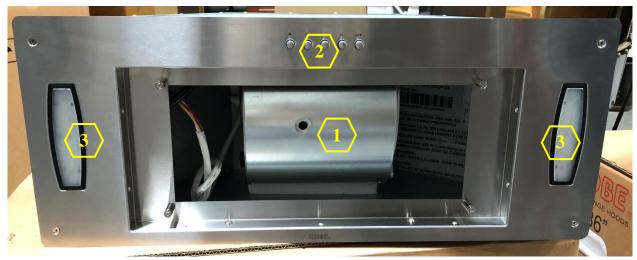

#### **Overall Snapshot of IN28 SQP-XX**

IN2830SQP-XX (30")

IN2836SQP-XX (36")

- 1. Blower System (Manual Part #3 See "Parts List" page on manual)
- 2. Control Switch (Manual Part #7 See "Parts List" page on manual)
- 3. LED Light (6W) (Manual Part #8 See "Parts List" page on manual)