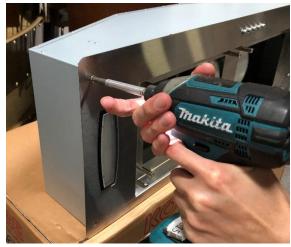

#### **KOBE Range Hoods**

"So Quiet ... You Won't Believe It's On!"

## **IN28 SQP-XX Parts Location and Replacement**

This basic guide is to show the parts location of the IN28 SQP-XX and how to remove or install certain parts.

To see more detailed guidelines, please visit: KOBE Service and Repair

For 30" model: IN2830SQP-XX For 36" model: IN2836SQP-XX

#### **Overall Snapshot of IN28 SQP-XX**



IN2830SQP-XX (30")



IN2836SQP-XX (36")

- 1. Blower System (Manual Part #3 See "Parts List" page on manual)
- 2. Control Switch (Manual Part #7 See "Parts List" page on manual)
- 3. LED Light (6W) (Manual Part #8 See "Parts List" page on manual)



# KOBE Range Hoods "So Quiet ... You Won't Believe It's On!"

#### **Removing the Bottom Casing**





Figure 1







Figure 3

Figure 4



### **KOBE Range Hoods**

"So Quiet ... You Won't Believe It's On!"

#### **Accessing the Capacitor and LED Driver**





Figure 1

Figure 2

- 4. Capacitor (Manual Part #6 See "Parts List" page on manual)
- 5. LED Driver (Manual Part #5 See "Parts List" page on manual)

#### **Removing the Blower System**





Figure 1

Figure 2

1. Blower System (Manual Part #3 – See "Parts List" page on manual)



## **KOBE Range Hoods** "So Quiet ... You Won't Believe It's On!"

#### **Removing the Control Switch**





Figure 2 Figure 1

#### **Accessing LED Light**



Figure 1

- 2. Control Switch (Manual Part #7 See "Parts List" page on manual)
- 3. LED Light (6W) (Manual Part #8 See "Parts List" page on manual)