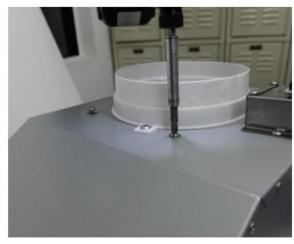

r 30" model: IN2830SQP-XX For 36" model: IN2836SQP-XX

#### **Overall Snapshot of IN28 SQP-XX**



IN2830SQP-XX (30")



IN2836SQP-XX (36")

- 1. Blower System (Manual Part #3 See "Parts List" page on manual)
- 2. Control Switch (Manual Part #7 See "Parts List" page on manual)
- 3. LED Light (6W) (Manual Part #8 See "Parts List" page on manual)



# KOBE Range Hoods "So Quiet ... You Won't Believe It's On!"

#### **Removing the Bottom Casing**





Figure 1







Figure 3

Figure 4



### **KOBE Range Hoods**

"So Quiet ... You Won't Believe It's On!"

#### **Accessing the Capacitor and LED Driver**





Figure 1

Figure 2

- 4. Capacitor (Manual Part #6 See "Parts List" page on manual)
- 5. LED Driver (Manual Part #5 See "Parts List" page on manual)

#### **Removing the Blower System**





Figure 1

Figure 2

1. Blower System (Manual Part #3 – See "Parts List" page on manual)



## **KOBE Range Hoods** "So Quiet ... You Won't Believe It's On!"

#### **Removing the Control Switch**





Figure 2 Figure 1

#### **Accessing LED Light**



Figure 1

- 2. Control Switch (Manual Part #7 See "Parts List" page on manual)
- 3. LED Light (6W) (Manual Part #8 See "Parts List" page on manual)