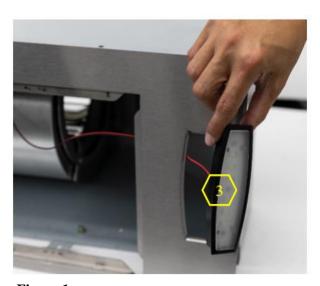

ts List" page on manual)
- 3. LED Light (6W) (Manual Part #8 See "Parts List" page on manual)



# KOBE Range Hoods "So Quiet ... You Won't Believe It's On!"

#### **Removing the Bottom Casing**





Figure 1







Figure 3

Figure 4



### **KOBE Range Hoods**

"So Quiet ... You Won't Believe It's On!"

#### **Accessing the Capacitor and LED Driver**





Figure 1

Figure 2

- 4. Capacitor (Manual Part #6 See "Parts List" page on manual)
- 5. LED Driver (Manual Part #5 See "Parts List" page on manual)

#### **Removing the Blower System**





Figure 1

Figure 2

1. Blower System (Manual Part #3 – See "Parts List" page on manual)



## **KOBE Range Hoods** "So Quiet ... You Won't Believe It's On!"

#### **Removing the Control Switch**





Figure 2 Figure 1

#### **Accessing LED Light**



Figure 1

- 2. Control Switch (Manual Part #7 See "Parts List" page on manual)
- 3. LED Light (6W) (Manual Part #8 See "Parts List" page on manual)