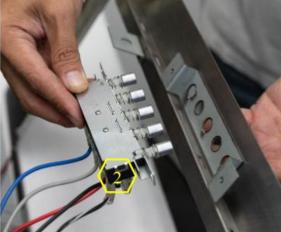

anual)
- 2. Control Switch (Manual Part #7 See "Parts List" page on manual)
- 3. LED Light (6W) (Manual Part #8 See "Parts List" page on manual)



# KOBE Range Hoods "So Quiet ... You Won't Believe It's On!"

#### **Removing the Bottom Casing**





Figure 1







Figure 3

Figure 4



### **KOBE Range Hoods**

"So Quiet ... You Won't Believe It's On!"

#### **Accessing the Capacitor and LED Driver**





Figure 1

Figure 2

- 4. Capacitor (Manual Part #6 See "Parts List" page on manual)
- 5. LED Driver (Manual Part #5 See "Parts List" page on manual)

#### **Removing the Blower System**





Figure 1

Figure 2

1. Blower System (Manual Part #3 – See "Parts List" page on manual)



## **KOBE Range Hoods** "So Quiet ... You Won't Believe It's On!"

#### **Removing the Control Switch**





Figure 2 Figure 1

#### **Accessing LED Light**



Figure 1

- 2. Control Switch (Manual Part #7 See "Parts List" page on manual)
- 3. LED Light (6W) (Manual Part #8 See "Parts List" page on manual)