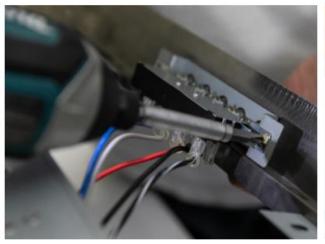

manual)
- 2. Control Switch (Manual Part #7 See "Parts List" page on manual)
- 3. LED Light (6W) (Manual Part #8 See "Parts List" page on manual)



# KOBE Range Hoods "So Quiet ... You Won't Believe It's On!"

#### **Removing the Bottom Casing**





Figure 1







Figure 3

Figure 4



### **KOBE Range Hoods**

"So Quiet ... You Won't Believe It's On!"

#### **Accessing the Capacitor and LED Driver**





Figure 1

Figure 2

- 4. Capacitor (Manual Part #6 See "Parts List" page on manual)
- 5. LED Driver (Manual Part #5 See "Parts List" page on manual)

#### **Removing the Blower System**





Figure 1

Figure 2

1. Blower System (Manual Part #3 – See "Parts List" page on manual)



## **KOBE Range Hoods** "So Quiet ... You Won't Believe It's On!"

#### **Removing the Control Switch**





Figure 2 Figure 1

#### **Accessing LED Light**



Figure 1

- 2. Control Switch (Manual Part #7 See "Parts List" page on manual)
- 3. LED Light (6W) (Manual Part #8 See "Parts List" page on manual)