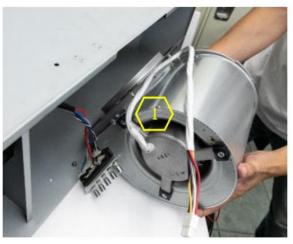

#### **Removing the Blower System**

Figure 1

Figure 2

1. Blower System (Manual Part #3 – See "Parts List" page on manual)