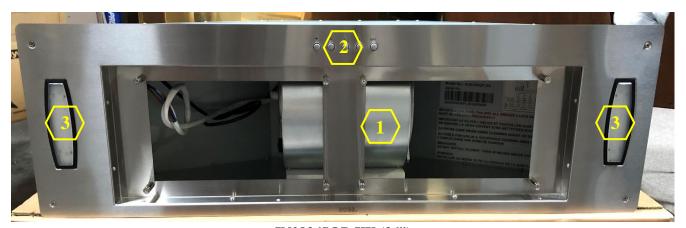

#### **Overall Snapshot of IN28 SQP-XX**

IN2830SQP-XX (30")

IN2836SQP-XX (36")

- 1. Blower System (Manual Part #3 See "Parts List" page on manual)
- 2. Control Switch (Manual Part #7 See "Parts List" page on manual)
- 3. LED Light (6W) (Manual Part #8 See "Parts List" page on manual)