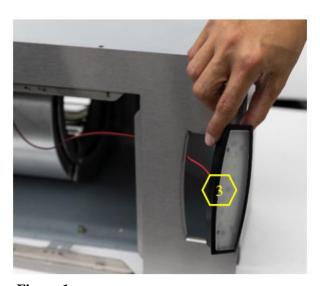

#### **Accessing LED Light**

Figure 1

- 2. Control Switch (Manual Part #7 See "Parts List" page on manual)
- 3. LED Light (6W) (Manual Part #8 See "Parts List" page on manual)