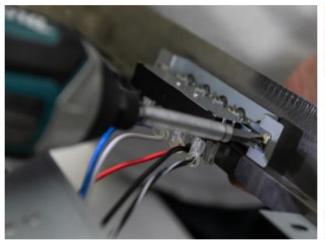

al)
- 2. Control Switch (Manual Part #7 See "Parts List" page on manual)
- 3. LED Light (6W) (Manual Part #8 See "Parts List" page on manual)



# KOBE Range Hoods "So Quiet ... You Won't Believe It's On!"

#### **Removing the Bottom Casing**





Figure 2 Figure 1





Figure 3 Figure 4



### **KOBE Range Hoods**

"So Quiet ... You Won't Believe It's On!"

#### **Accessing the Capacitor and LED Driver**





Figure 1

Figure 2

- 4. Capacitor (Manual Part #6 See "Parts List" page on manual)
- 5. LED Driver (Manual Part #5 See "Parts List" page on manual)

#### **Removing the Blower System**





Figure 1

Figure 2

1. Blower System (Manual Part #3 – See "Parts List" page on manual)



## **KOBE Range Hoods**"So Quiet ... You Won't Believe It's On!"

#### **Removing the Control Switch**





Figure 2 Figure 1

#### **Accessing LED Light**



Figure 1

- 2. Control Switch (Manual Part #7 See "Parts List" page on manual)
- 3. LED Light (6W) (Manual Part #8 See "Parts List" page on manual)