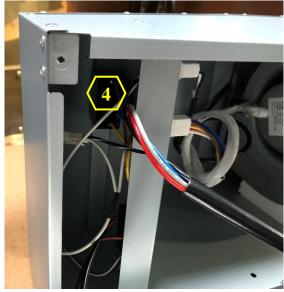

#### **Accessing the Capacitor and LED Driver**

Figure 1

Figure 2

- 4. Capacitor (Manual Part #6 See "Parts List" page on manual)
- 5. LED Driver (Manual Part #5 See "Parts List" page on manual)