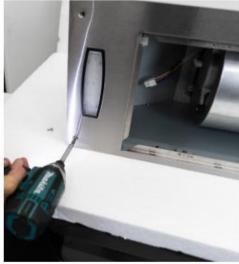

#### **Accessing LED Light**

Figure 1

- 2. Control Switch (Manual Part #7 See "Parts List" page on manual)
- 3. LED Light (6W) (Manual Part #8 See "Parts List" page on manual)