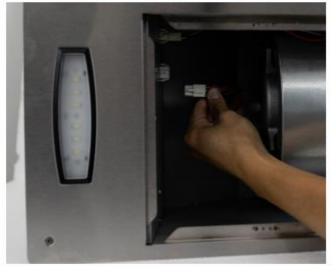

#### **Accessing LED Light**

Figure 1

- 2. Control Switch (Manual Part #7 See "Parts List" page on manual)
- 3. LED Light (6W) (Manual Part #8 See "Parts List" page on manual)