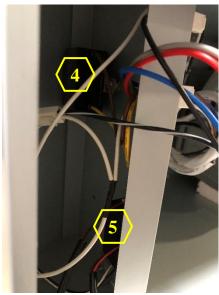

#### **Accessing the Capacitor and LED Driver**

Figure 1

Figure 2

- 4. Capacitor (Manual Part #6 See "Parts List" page on manual)
- 5. LED Driver (Manual Part #5 See "Parts List" page on manual)