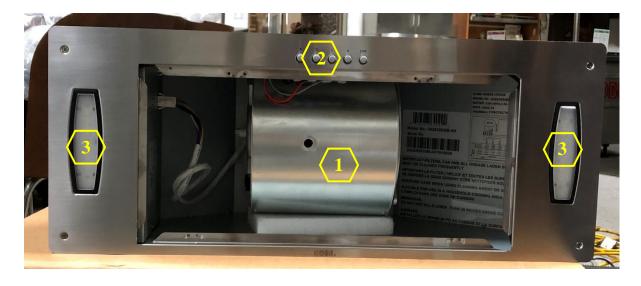

#### **Overall Snapshot of IN28 SQB-XX**

- 1. Blower System (Manual Part #3 See "Parts List" page on manual)
- 2. Control Switch (Manual Part #7 See "Parts List" page on manual)
- 3. LED Light (6W) (Manual Part #8 See "Parts List" page on manual)