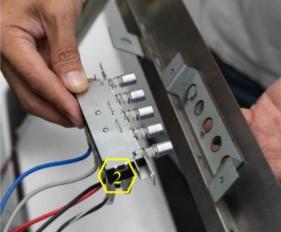

)
- 2. Control Switch (Manual Part #7 See "Parts List" page on manual)
- 3. LED Light (6W) (Manual Part #8 See "Parts List" page on manual)



# KOBE Range Hoods "So Quiet ... You Won't Believe It's On!"

#### **Removing the Bottom Casing**





Figure 2 Figure 1





Figure 3 Figure 4



### **KOBE Range Hoods**

"So Quiet ... You Won't Believe It's On!"

#### **Accessing the Capacitor and LED Driver**





Figure 1

Figure 2

- 4. Capacitor (Manual Part #6 See "Parts List" page on manual)
- 5. LED Driver (Manual Part #5 See "Parts List" page on manual)

#### **Removing the Blower System**





Figure 1

Figure 2

1. Blower System (Manual Part #3 – See "Parts List" page on manual)



## **KOBE Range Hoods**"So Quiet ... You Won't Believe It's On!"

#### **Removing the Control Switch**





Figure 2 Figure 1

#### **Accessing LED Light**



Figure 1

- 2. Control Switch (Manual Part #7 See "Parts List" page on manual)
- 3. LED Light (6W) (Manual Part #8 See "Parts List" page on manual)