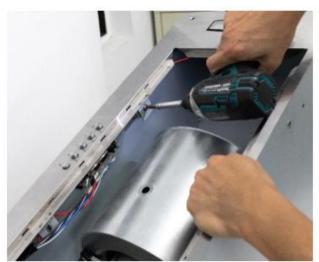

#### **Removing the Blower System**

Figure 1

Figure 2

1. Blower System (Manual Part #3 – See "Parts List" page on manual)