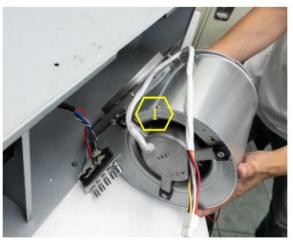

#### **Overall Snapshot of IN28 SQB-XX**

- 1. Blower System (Manual Part #3 See "Parts List" page on manual)
- 2. Control Switch (Manual Part #7 See "Parts List" page on manual)
- 3. LED Light (6W) (Manual Part #8 See "Parts List" page on manual)