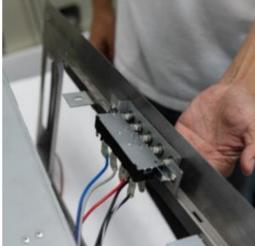

#### **KOBE Range Hoods**

"So Quiet ... You Won't Believe It's On!"

## **IN28 SQB-XX Parts Location and Replacement**

This basic guide is to show the parts location of the IN28 SQB-XX and how to remove or install certain parts.

To see more detailed guidelines, please visit: KOBE Service and Repair

For 30" model: IN2830SQB-XX

#### **Overall Snapshot of IN28 SQB-XX**



- 1. Blower System (Manual Part #3 See "Parts List" page on manual)
- 2. Control Switch (Manual Part #7 See "Parts List" page on manual)
- 3. LED Light (6W) (Manual Part #8 See "Parts List" page on manual)



# KOBE Range Hoods "So Quiet ... You Won't Believe It's On!"

#### **Removing the Bottom Casing**





Figure 2 Figure 1





Figure 3 Figure 4



### **KOBE Range Hoods**

"So Quiet ... You Won't Believe It's On!"

#### **Accessing the Capacitor and LED Driver**





Figure 1

Figure 2

- 4. Capacitor (Manual Part #6 See "Parts List" page on manual)
- 5. LED Driver (Manual Part #5 See "Parts List" page on manual)

#### **Removing the Blower System**





Figure 1

Figure 2

1. Blower System (Manual Part #3 – See "Parts List" page on manual)



## **KOBE Range Hoods**"So Quiet ... You Won't Believe It's On!"

#### **Removing the Control Switch**





Figure 2 Figure 1

#### **Accessing LED Light**



Figure 1

- 2. Control Switch (Manual Part #7 See "Parts List" page on manual)
- 3. LED Light (6W) (Manual Part #8 See "Parts List" page on manual)