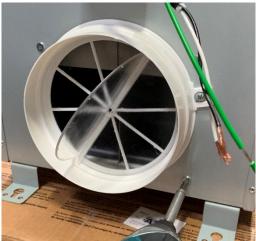

## **Removing the Blower System**

#### Warning:

- 1. Loosen the screw first with a hand tool screw driver.
- 2. Place a support or hold the blower before removing it.

Figure 2 Figure 1

Figure 3

1. Blower System (Manual Part #2 – See "Parts List" page on manual)