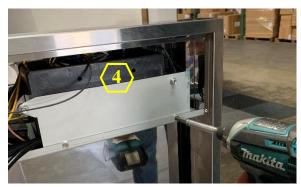

## Accessing the Processor Board, UV Sensor, Capacitor, Motor Transformer

Warning: Loosen the screw fist with a hand tool screw driver.

Figure 1 Figure 2

- 4. Processor Board (Manual Part #9 See "Parts List" page on manual)
  - 5. UV Sensor (Manual Part #8 See "Parts List" page on manual)
  - 6. Capacitor (Manual Part #7 See "Parts List" page on manual)
- 7. Motor Transformer (Manual Part #5 See "Parts List" page on manual)

## Removing the Process Board and Accessing the Temperature Sensor

Figure 1 Figure 2

Figure 3 Figure 5 Figure 4

Figure 6

- 4. Process Board (Manual Part #9 See "Parts List" page on manual)
- 8. Temperature Sensor (Manual Part #4 See "Parts List" page on manual)