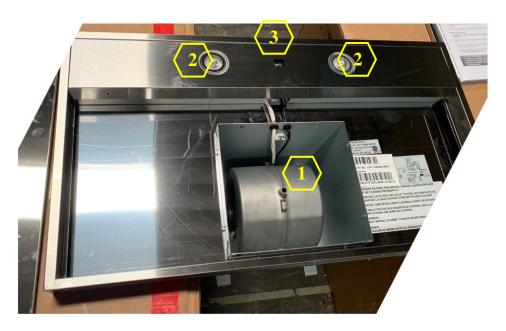

### **Overall Snapshot of CH77 SQ6-XX**

- 1. Blower System (Manual Part #2 See "Parts List" page on manual)
- 2. LED Light (3W) (Manual Part #11 See "Parts List" page on manual)
  - 3. Control Unit (Manual Part #6 See "Parts List" page on manual)