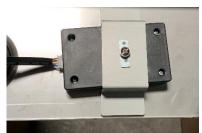

# **KOBE Range Hoods**

"So Quiet ... You Won't Believe It's On!"

**Removing the Control Unit** 

Warning: Loosen the screw fist with a hand tool screw driver.

Figure 1 Figure 2

3. Control Unit (Manual Part #6 – See "Parts List" page on manual)