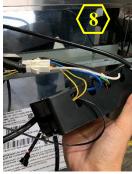

### Removing the UV Sensor

Figure 1

Figure 2

5. UV Sensor (Manual Part #8 – See "Parts List" page on manual)