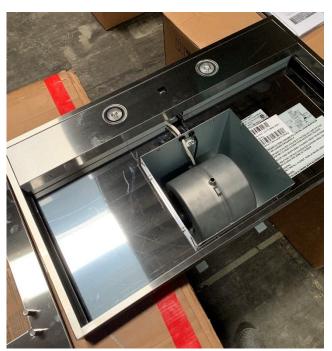

## **Removing the Blower System**

#### Warning:

- 1. Loosen the screw first with a hand tool screw driver.
- 2. Place a support or hold the blower before removing it.

Figure 2 Figure 1

Figure 3

1. Blower System (Manual Part #2 – See "Parts List" page on manual)