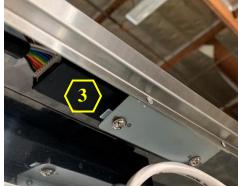

## Removing the Process Board and Accessing the Temperature Sensor

Figure 1 Figure 2

Figure 3 Figure 5 Figure 4

Figure 6

- 4. Process Board (Manual Part #9 See "Parts List" page on manual)
- 8. Temperature Sensor (Manual Part #4 See "Parts List" page on manual)