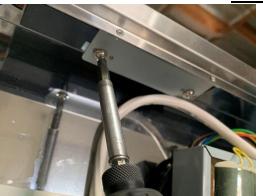

## Accessing the Processor Board, UV Sensor, Capacitor, Motor Transformer

Warning: Loosen the screw fist with a hand tool screw driver.

Figure 1 Figure 2

- 4. Processor Board (Manual Part #9 See "Parts List" page on manual)
  - 5. UV Sensor (Manual Part #8 See "Parts List" page on manual)
  - 6. Capacitor (Manual Part #7 See "Parts List" page on manual)
- 7. Motor Transformer (Manual Part #5 See "Parts List" page on manual)