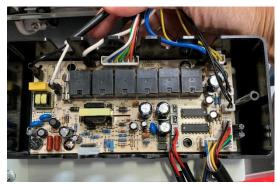

## Removing the Process Board and Accessing the Temperature Sensor

Figure 1 Figure 2

Figure 3 Figure 5 Figure 4

Figure 6

- 4. Process Board (Manual Part #9 See "Parts List" page on manual)
- 8. Temperature Sensor (Manual Part #4 See "Parts List" page on manual)