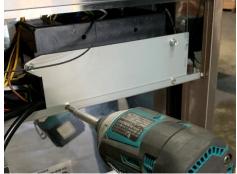

## Accessing the Processor Board, UV Sensor, Capacitor, Motor Transformer

Warning: Loosen the screw fist with a hand tool screw driver.

Figure 1 Figure 2

- 4. Processor Board (Manual Part #9 See "Parts List" page on manual)
  - 5. UV Sensor (Manual Part #8 See "Parts List" page on manual)
  - 6. Capacitor (Manual Part #7 See "Parts List" page on manual)
- 7. Motor Transformer (Manual Part #5 See "Parts List" page on manual)