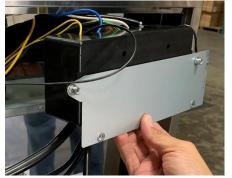

## Accessing the Processor Board, UV Sensor, Capacitor, Motor Transformer

Warning: Loosen the screw fist with a hand tool screw driver.

Figure 1 Figure 2

- 4. Processor Board (Manual Part #9 See "Parts List" page on manual)
  - 5. UV Sensor (Manual Part #8 See "Parts List" page on manual)
  - 6. Capacitor (Manual Part #7 See "Parts List" page on manual)
- 7. Motor Transformer (Manual Part #5 See "Parts List" page on manual)