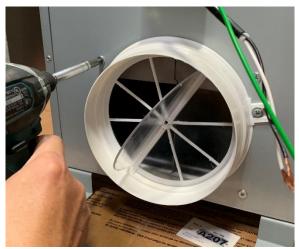

## **Removing the Blower System**

#### Warning:

- 1. Loosen the screw first with a hand tool screw driver.
- 2. Place a support or hold the blower before removing it.

Figure 2 Figure 1

Figure 3

1. Blower System (Manual Part #2 – See "Parts List" page on manual)