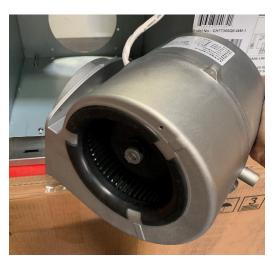

## **Removing the Blower System**

#### Warning:

- 1. Loosen the screw first with a hand tool screw driver.
- 2. Place a support or hold the blower before removing it.

Figure 2 Figure 1

Figure 3

1. Blower System (Manual Part #2 – See "Parts List" page on manual)