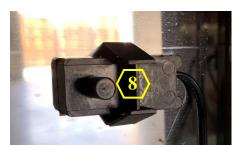

### **Overall Snapshot of CH77 SQ6-XX**

- 1. Blower System (Manual Part #2 See "Parts List" page on manual)
- 2. LED Light (3W) (Manual Part #11 See "Parts List" page on manual)
  - 3. Control Unit (Manual Part #6 See "Parts List" page on manual)