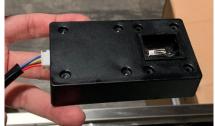

## Accessing the Processor Board, UV Sensor, Capacitor, Motor Transformer

Warning: Loosen the screw fist with a hand tool screw driver.

Figure 1 Figure 2

- 4. Processor Board (Manual Part #9 See "Parts List" page on manual)
  - 5. UV Sensor (Manual Part #8 See "Parts List" page on manual)
  - 6. Capacitor (Manual Part #7 See "Parts List" page on manual)
- 7. Motor Transformer (Manual Part #5 See "Parts List" page on manual)