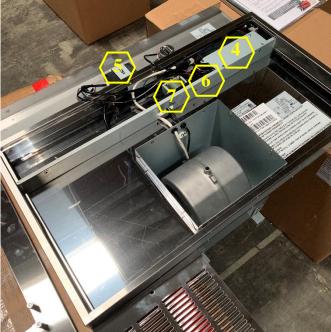

## Accessing the Processor Board, UV Sensor, Capacitor, Motor Transformer

Warning: Loosen the screw fist with a hand tool screw driver.

Figure 1 Figure 2

- 4. Processor Board (Manual Part #9 See "Parts List" page on manual)
  - 5. UV Sensor (Manual Part #8 See "Parts List" page on manual)
  - 6. Capacitor (Manual Part #7 See "Parts List" page on manual)
- 7. Motor Transformer (Manual Part #5 See "Parts List" page on manual)