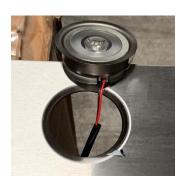

### Removing the UV Sensor

Figure 1

Figure 2

5. UV Sensor (Manual Part #8 – See "Parts List" page on manual)