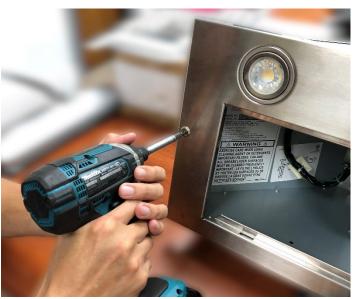

#### **<u>Removing the Control Switch</u>**

- Version A (metal) see page 4 •
- Version B (plastic) see page 5

Figure 1

Figure 2

Figure 3

Figure 4

Figure 5

2. Control Switch (Manual Part #5 – See "Parts List" page on manual)

#### <u>Control Switch – Version A (metal)</u>

Figure 1

Figure 2

Figure 3

Page 4 of 7 Version 20180901

#### **Control Switch – Version B (plastic)**

Figure 1

Figure 2

Figure 3

Page 5 of 7 Version 20180901