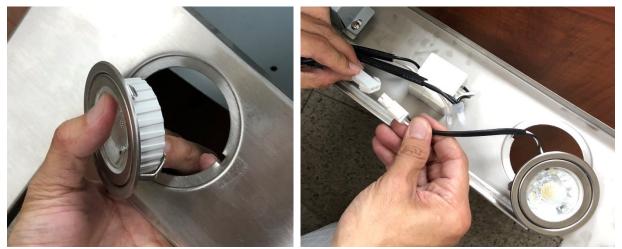

#### **Removing the LED Light**

Figure 1

Figure 2

3. LED Light (3W) (Manual Part #4 – See "Parts List" page on manual)