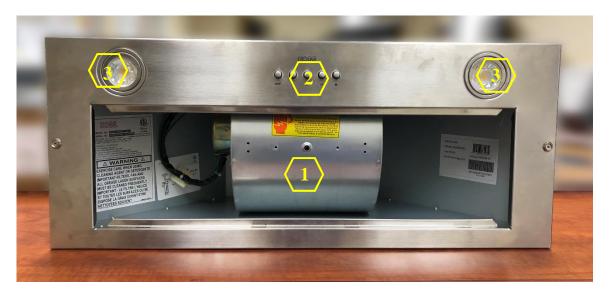

#### **Overall Snapshot of INX29 SQBF-500-1**

- 1. Blower System (<u>Manual</u> Part #6 See "Parts List" page on manual)
- 2. Control Switch (<u>Manual</u> Part #5 See "Parts List" page on manual)
- 3. LED Light (3W) (Manual Part #4 See "Parts List" page on manual)

#### Accessing the Control Switch, LED Light and LED Driver

Figure 1

Figure 2

Figure 4

- 2. Control Switch (Manual Part #5 See "Parts List" page on manual)
- 3. LED Light (3W) (Manual Part #4 See "Parts List" page on manual)
  - 4. LED Driver (Manual Part #2 See "Parts List" page on manual)