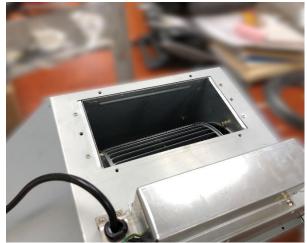

#### Accessing the Control Switch, LED Light and LED Driver

Figure 1

Figure 2

Figure 4

- 2. Control Switch (Manual Part #5 See "Parts List" page on manual)
- 3. LED Light (3W) (Manual Part #4 See "Parts List" page on manual)
  - 4. LED Driver (Manual Part #2 See "Parts List" page on manual)

#### **<u>Removing the Control Switch</u>**

- Version A (metal) see page 4 •
- Version B (plastic) see page 5

Figure 1

Figure 2

Figure 3

Figure 4

Figure 5

2. Control Switch (Manual Part #5 – See "Parts List" page on manual)