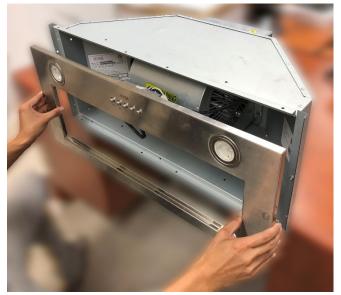

#### Accessing the Control Switch, LED Light and LED Driver

Figure 1

Figure 2

Figure 4

- 2. Control Switch (Manual Part #5 See "Parts List" page on manual)
- 3. LED Light (3W) (Manual Part #4 See "Parts List" page on manual)
  - 4. LED Driver (Manual Part #2 See "Parts List" page on manual)