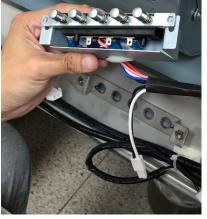

#### **<u>Removing the Control Switch</u>**

- Version A (metal) see page 4 •
- Version B (plastic) see page 5

Figure 1

Figure 2

Figure 3

Figure 4

Figure 5

2. Control Switch (Manual Part #5 – See "Parts List" page on manual)

For model: INX2930SQBF-500-1 and INX2936SQBF-500-1