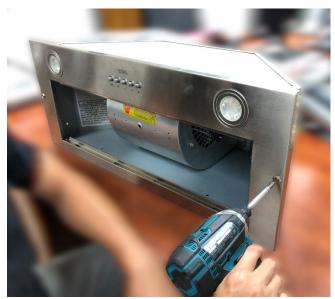

#### **Removing the Blower System**

Warning: Loosen the screw first with a hand tool screw driver. Place a support or hold the blower before removing it.

Figure 1

Figure 2

Figure 4

1. Blower System (Manual Part #6 – See "Parts List" page on manual)