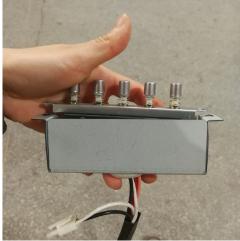

#### **<u>Removing the Control Switch</u>**

- Version A (metal) see page 4 •
- Version B (plastic) see page 5

Figure 1

Figure 2

Figure 3

Figure 4

Figure 5

2. Control Switch (Manual Part #5 – See "Parts List" page on manual)

For model: INX2930SQBF-500-1 and INX2936SQBF-500-1