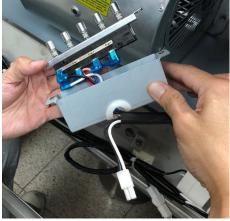

#### **<u>Removing the Control Switch</u>**

- Version A (metal) see page 4 •
- Version B (plastic) see page 5

Figure 1

Figure 2

Figure 3

Figure 4

Figure 5

2. Control Switch (Manual Part #5 – See "Parts List" page on manual)

For model: INX2930SQBF-500-1 and INX2936SQBF-500-1