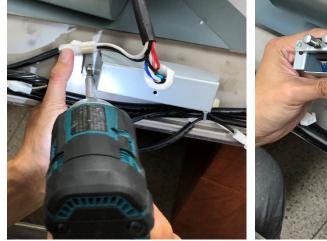

#### **Removing the LED Light**

Figure 1

Figure 2

3. LED Light (3W) (Manual Part #4 – See "Parts List" page on manual)