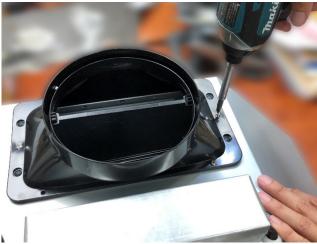

#### Accessing the Control Switch, LED Light and LED Driver

Figure 1

Figure 2

Figure 4

- 2. Control Switch (Manual Part #5 See "Parts List" page on manual)
- 3. LED Light (3W) (Manual Part #4 See "Parts List" page on manual)
  - 4. LED Driver (Manual Part #2 See "Parts List" page on manual)

#### **<u>Removing the Control Switch</u>**

- Version A (metal) see page 4 •
- Version B (plastic) see page 5

Figure 1

Figure 2

Figure 3

Figure 4

Figure 5

2. Control Switch (Manual Part #5 – See "Parts List" page on manual)