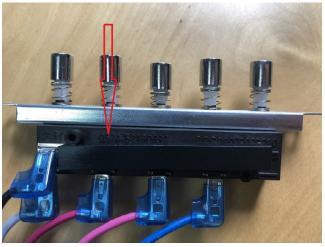

#### **<u>Removing the Control Switch</u>**

- Version A (metal) see page 4 •
- Version B (plastic) see page 5

Figure 1

Figure 2

Figure 3

Figure 4

Figure 5

2. Control Switch (Manual Part #5 – See "Parts List" page on manual)

#### **Control Switch – Version B (plastic)**

Figure 1

Figure 2

Figure 3

Page 5 of 7 Version 20180901