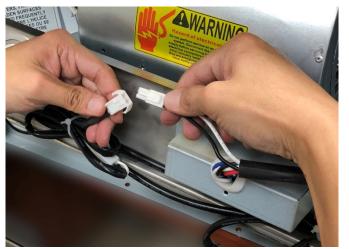

#### Accessing the Control Switch, LED Light and LED Driver

Figure 1

Figure 2

Figure 4

- 2. Control Switch (Manual Part #5 See "Parts List" page on manual)
- 3. LED Light (3W) (Manual Part #4 See "Parts List" page on manual)
  - 4. LED Driver (Manual Part #2 See "Parts List" page on manual)

#### **<u>Removing the Control Switch</u>**

- Version A (metal) see page 4 •
- Version B (plastic) see page 5

Figure 1

Figure 2

Figure 3

Figure 4

Figure 5

2. Control Switch (Manual Part #5 – See "Parts List" page on manual)