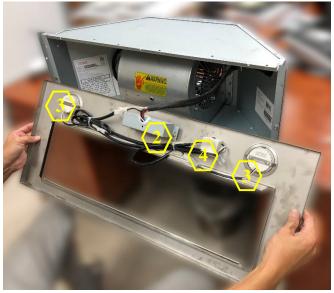

#### **Overall Snapshot of INX29 SQBF-500-1**

- 1. Blower System (<u>Manual</u> Part #6 See "Parts List" page on manual)
- 2. Control Switch (<u>Manual</u> Part #5 See "Parts List" page on manual)
- 3. LED Light (3W) (Manual Part #4 See "Parts List" page on manual)

#### Accessing the Control Switch, LED Light and LED Driver

Figure 1

Figure 2

Figure 4

- 2. Control Switch (Manual Part #5 See "Parts List" page on manual)
- 3. LED Light (3W) (Manual Part #4 See "Parts List" page on manual)
  - 4. LED Driver (Manual Part #2 See "Parts List" page on manual)