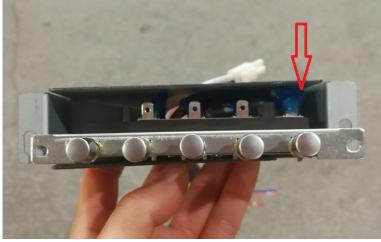

#### **<u>Removing the Control Switch</u>**

- Version A (metal) see page 4 •
- Version B (plastic) see page 5

Figure 1

Figure 2

Figure 3

Figure 4

Figure 5

2. Control Switch (Manual Part #5 – See "Parts List" page on manual)

#### <u>Control Switch – Version A (metal)</u>

Figure 1

Figure 2

Figure 3

Page 4 of 7 Version 20180901