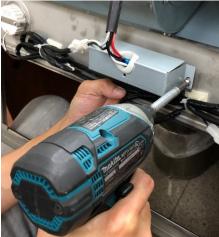

#### **Removing the LED Light**

Figure 1

Figure 2

3. LED Light (3W) (Manual Part #4 – See "Parts List" page on manual)