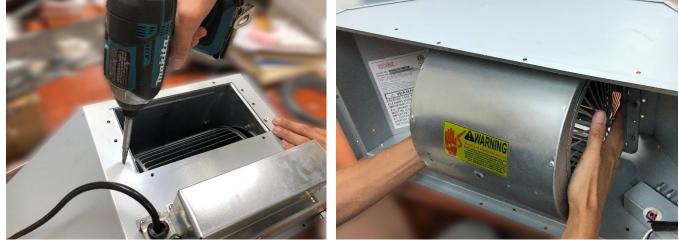

#### **Removing the Blower System**

Warning: Loosen the screw first with a hand tool screw driver. Place a support or hold the blower before removing it.

Figure 1

Figure 2

Figure 4

1. Blower System (Manual Part #6 – See "Parts List" page on manual)