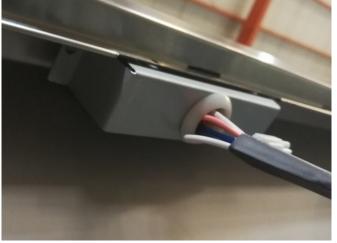

#### **<u>Removing the Control Switch</u>**

- Version A (metal) see page 4 •
- Version B (plastic) see page 5

Figure 1

Figure 2

Figure 3

Figure 4

Figure 5

2. Control Switch (Manual Part #5 – See "Parts List" page on manual)

For model: INX2930SQBF-500-1 and INX2936SQBF-500-1