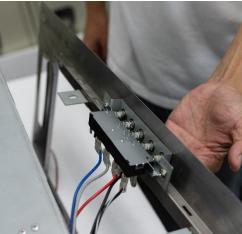

Blower System (Manual Part #3 See "Parts List" page on manual)
- 2. Control Switch (Manual Part #7 See "Parts List" page on manual)
- 3. LED Light (3W) (Manual Part #8 See "Parts List" page on manual)
- 4. Electronic Component Box (Manual Part #4 See "Parts List" page on manual)



## KOBE Range Hoods "So Quiet ... You Won't Believe It's On!"

### **Accessing the Capacitor and LED Driver**





Figure 1 Figure 2

- 5. Capacitor (Manual Part #6 See "Parts List" page on manual)
- 6. LED Driver (Manual Part #5 See "Parts List" page on manual)

### **Removing the Blower System**





Figure 1 Figure 2

1. Blower System (Manual Part #3 – See "Parts List" page on manual)



# KOBE Range Hoods "So Quiet ... You Won't Believe It's On!"

### **Removing the Bottom Casing**





Figure 1 Figure 2





Figure 4 Figure 3



## KOBE Range Hoods "So Quiet ... You Won't Believe It's On!"

### **Removing the Control Switch**





Figure 1 Figure 2

### **Accessing the LED Light**



- 2. Control Switch (Manual Part #7 See "Parts List" page on manual)
- 3. LED Light (3W) (Manual Part #8 See "Parts List" page on manual)