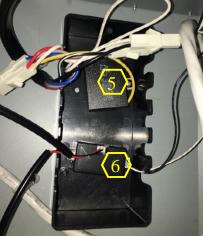

### **Accessing the Capacitor and LED Driver**

Figure 1 Figure 2

- 5. Capacitor (Manual Part #6 See "Parts List" page on manual)
- 6. LED Driver (Manual Part #5 See "Parts List" page on manual)