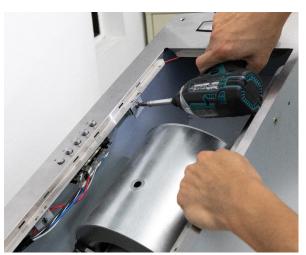

### **Removing the Blower System**

Figure 1 Figure 2

1. Blower System (Manual Part #3 – See "Parts List" page on manual)