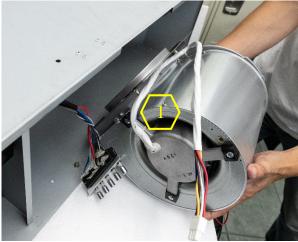

### **Removing the Blower System**

Figure 1 Figure 2

1. Blower System (Manual Part #3 – See "Parts List" page on manual)

#### Overall Snapshot of INX28 SQ-700-1

- 1. Blower System (Manual Part #3 See "Parts List" page on manual)
- 2. Control Switch (Manual Part #7 See "Parts List" page on manual)
- 3. LED Light (3W) (Manual Part #8 See "Parts List" page on manual)
- 4. Electronic Component Box (Manual Part #4 See "Parts List" page on manual)