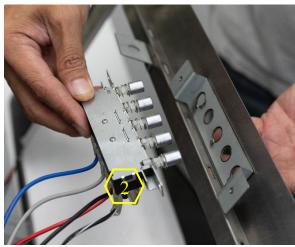

anual)
- 3. LED Light (3W) (Manual Part #8 See "Parts List" page on manual)
- 4. Electronic Component Box (Manual Part #4 See "Parts List" page on manual)



## KOBE Range Hoods "So Quiet ... You Won't Believe It's On!"

### **Accessing the Capacitor and LED Driver**





Figure 1 Figure 2

- 5. Capacitor (Manual Part #6 See "Parts List" page on manual)
- 6. LED Driver (Manual Part #5 See "Parts List" page on manual)

### **Removing the Blower System**





Figure 1 Figure 2

1. Blower System (Manual Part #3 – See "Parts List" page on manual)



# KOBE Range Hoods "So Quiet ... You Won't Believe It's On!"

### **Removing the Bottom Casing**





Figure 1 Figure 2





Figure 4 Figure 3



## KOBE Range Hoods "So Quiet ... You Won't Believe It's On!"

### **Removing the Control Switch**





Figure 1 Figure 2

### **Accessing the LED Light**



- 2. Control Switch (Manual Part #7 See "Parts List" page on manual)
- 3. LED Light (3W) (Manual Part #8 See "Parts List" page on manual)