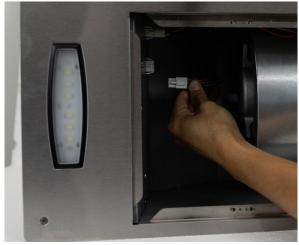

f INX28 SQ-700-1



- 1. Blower System (Manual Part #3 See "Parts List" page on manual)
- 2. Control Switch (Manual Part #7 See "Parts List" page on manual)
- 3. LED Light (3W) (Manual Part #8 See "Parts List" page on manual)
- 4. Electronic Component Box (Manual Part #4 See "Parts List" page on manual)



## KOBE Range Hoods "So Quiet ... You Won't Believe It's On!"

### **Accessing the Capacitor and LED Driver**





Figure 1 Figure 2

- 5. Capacitor (Manual Part #6 See "Parts List" page on manual)
- 6. LED Driver (Manual Part #5 See "Parts List" page on manual)

### **Removing the Blower System**





Figure 1 Figure 2

1. Blower System (Manual Part #3 – See "Parts List" page on manual)



# KOBE Range Hoods "So Quiet ... You Won't Believe It's On!"

### **Removing the Bottom Casing**





Figure 1 Figure 2





Figure 4 Figure 3



## KOBE Range Hoods "So Quiet ... You Won't Believe It's On!"

### **Removing the Control Switch**





Figure 1 Figure 2

### **Accessing the LED Light**



- 2. Control Switch (Manual Part #7 See "Parts List" page on manual)
- 3. LED Light (3W) (Manual Part #8 See "Parts List" page on manual)