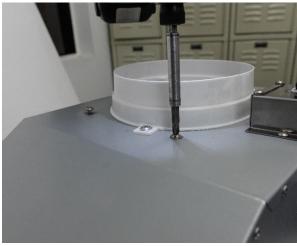

### **Removing the Blower System**

Figure 1 Figure 2

1. Blower System (Manual Part #3 – See "Parts List" page on manual)