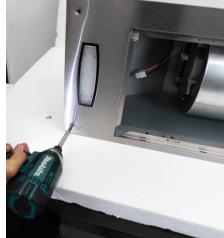

INX28 SQ-700-1



- 1. Blower System (Manual Part #3 See "Parts List" page on manual)
- 2. Control Switch (Manual Part #7 See "Parts List" page on manual)
- 3. LED Light (3W) (Manual Part #8 See "Parts List" page on manual)
- 4. Electronic Component Box (Manual Part #4 See "Parts List" page on manual)



## KOBE Range Hoods "So Quiet ... You Won't Believe It's On!"

### **Accessing the Capacitor and LED Driver**





Figure 1 Figure 2

- 5. Capacitor (Manual Part #6 See "Parts List" page on manual)
- 6. LED Driver (Manual Part #5 See "Parts List" page on manual)

### **Removing the Blower System**





Figure 1 Figure 2

1. Blower System (Manual Part #3 – See "Parts List" page on manual)



# KOBE Range Hoods "So Quiet ... You Won't Believe It's On!"

### **Removing the Bottom Casing**





Figure 1 Figure 2





Figure 4 Figure 3



## KOBE Range Hoods "So Quiet ... You Won't Believe It's On!"

### **Removing the Control Switch**





Figure 1 Figure 2

### **Accessing the LED Light**



- 2. Control Switch (Manual Part #7 See "Parts List" page on manual)
- 3. LED Light (3W) (Manual Part #8 See "Parts List" page on manual)