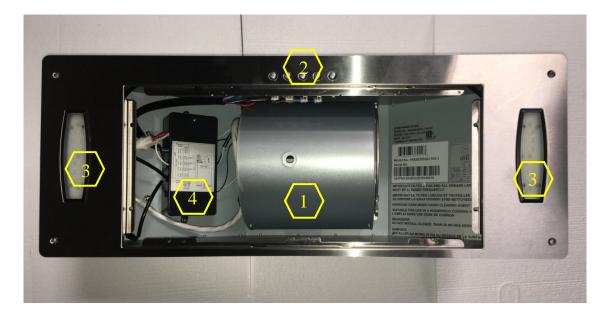

#### Overall Snapshot of INX28 SQ-700-1

- 1. Blower System (Manual Part #3 See "Parts List" page on manual)
- 2. Control Switch (Manual Part #7 See "Parts List" page on manual)
- 3. LED Light (3W) (Manual Part #8 See "Parts List" page on manual)
- 4. Electronic Component Box (Manual Part #4 See "Parts List" page on manual)