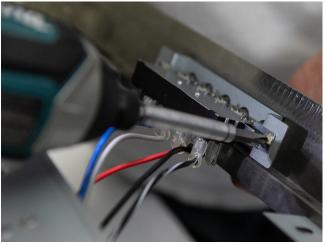

manual)
- 3. LED Light (3W) (Manual Part #8 See "Parts List" page on manual)
- 4. Electronic Component Box (Manual Part #4 See "Parts List" page on manual)



## KOBE Range Hoods "So Quiet ... You Won't Believe It's On!"

### **Accessing the Capacitor and LED Driver**





Figure 1 Figure 2

- 5. Capacitor (Manual Part #6 See "Parts List" page on manual)
- 6. LED Driver (Manual Part #5 See "Parts List" page on manual)

### **Removing the Blower System**





Figure 1 Figure 2

1. Blower System (Manual Part #3 – See "Parts List" page on manual)



# KOBE Range Hoods "So Quiet ... You Won't Believe It's On!"

### **Removing the Bottom Casing**





Figure 1 Figure 2





Figure 4 Figure 3



## KOBE Range Hoods "So Quiet ... You Won't Believe It's On!"

### **Removing the Control Switch**





Figure 1 Figure 2

### **Accessing the LED Light**



- 2. Control Switch (Manual Part #7 See "Parts List" page on manual)
- 3. LED Light (3W) (Manual Part #8 See "Parts List" page on manual)