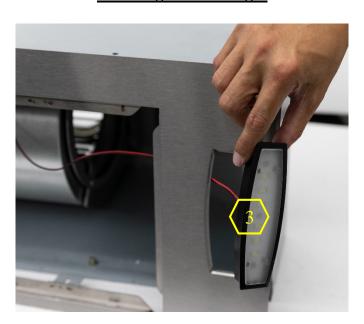

List" page on manual)
- 4. Electronic Component Box (Manual Part #4 See "Parts List" page on manual)



## KOBE Range Hoods "So Quiet ... You Won't Believe It's On!"

### **Accessing the Capacitor and LED Driver**





Figure 1 Figure 2

- 5. Capacitor (Manual Part #6 See "Parts List" page on manual)
- 6. LED Driver (Manual Part #5 See "Parts List" page on manual)

### **Removing the Blower System**





Figure 1 Figure 2

1. Blower System (Manual Part #3 – See "Parts List" page on manual)



# KOBE Range Hoods "So Quiet ... You Won't Believe It's On!"

### **Removing the Bottom Casing**





Figure 1 Figure 2





Figure 4 Figure 3



## KOBE Range Hoods "So Quiet ... You Won't Believe It's On!"

### **Removing the Control Switch**





Figure 1 Figure 2

### **Accessing the LED Light**



- 2. Control Switch (Manual Part #7 See "Parts List" page on manual)
- 3. LED Light (3W) (Manual Part #8 See "Parts List" page on manual)