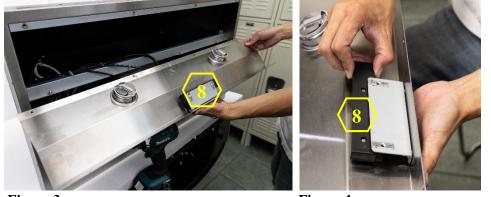

#### Accessing the Control Unit

Figure 1

Figure 2

Figure 3

Figure 4

7. Light Panel Support (Manual Part #17 (30" model), Part #17 (36" model) – See "Parts List" page on manual) 8. Control Unit (Manual Part #16 (30" model), Part #16 (36" model) – See "Parts List" page on manual)