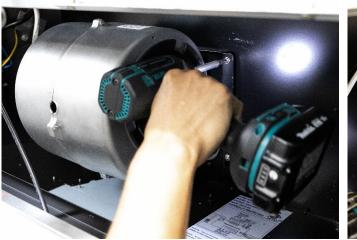

#### **Removing the Blower System**

#### Warning:

1. Loosen the screw first with a hand tool screw driver. 2. Place a support or hold the blower before removing it.

Figure 1

Figure 2

Figure 3

1. Blower System (Manual Part #11 (30" model), Part #11 (36" model) – See "Parts List" page on manual)