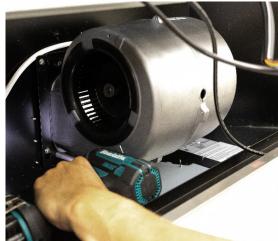

#### **Removing the Blower System**

#### Warning:

1. Loosen the screw first with a hand tool screw driver. 2. Place a support or hold the blower before removing it.

Figure 1

Figure 2

Figure 3

1. Blower System (Manual Part #11 (30" model), Part #11 (36" model) – See "Parts List" page on manual)