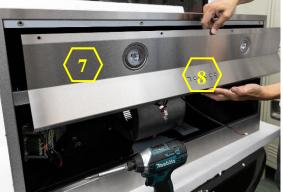

#### Accessing the Control Unit

Figure 1

Figure 2

Figure 3

Figure 4

7. Light Panel Support (Manual Part #17 (30" model), Part #17 (36" model) – See "Parts List" page on manual) 8. Control Unit (Manual Part #16 (30" model), Part #16 (36" model) – See "Parts List" page on manual)