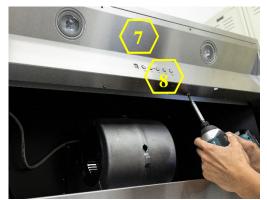

#### Accessing the LED Light

Warning: For the process above, loosen the screw first with a hand tool screw driver.

For a more detailed guideline, visit How to Replace LED Lights

Page 3 of 4 Version 20180901