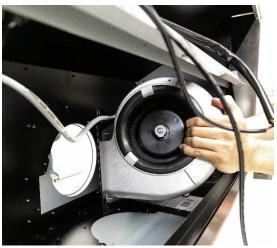

#### **Removing the Blower System**

#### Warning:

1. Loosen the screw first with a hand tool screw driver. 2. Place a support or hold the blower before removing it.

Figure 1

Figure 2

Figure 3

1. Blower System (Manual Part #11 (30" model), Part #11 (36" model) – See "Parts List" page on manual)