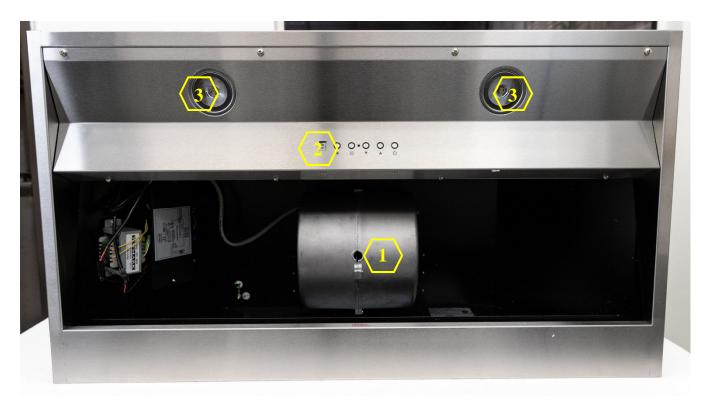

#### **Overall Snapshot of IN26 SQB-700-2**

1. Blower System (Manual Part #11 (30" model), Part #11 (36" model) – See "Parts List" page on manual)

2. Control Unit (Manual Part #16 (30" model), Part #16 (36" model) – See "Parts List" page on manual)

3. LED Light (3W) (Manual Part #18 (30" model), Part #18 (36" model) – See "Parts List" page on manual)