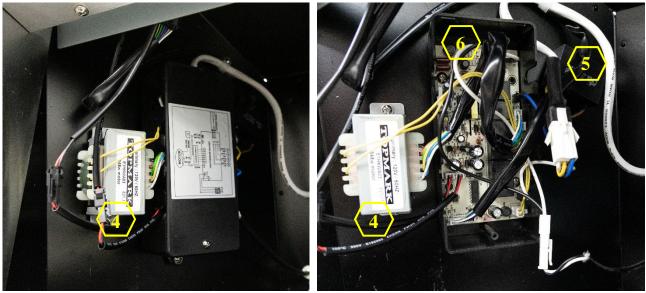

### Accessing the Capacitor and Processor Board

Figure 1

Figure 2

- 4. Motor Transformer (Manual Part #6 (30" model), Part #6 (36" model) See "Parts List" page on manual) 5. Capacitor (Manual Part #9 (30" model), Part #9 (36" model) – See "Parts List" page on manual)
- 6. Processor Board (Manual Part #7 (30" model), Part #7 (36" model) See "Parts List" page on manual)