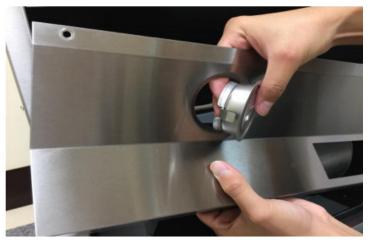

#### Accessing the LED Light

Warning: For the process above, loosen the screw first with a hand tool screw driver.

For a more detailed guideline, visit How to Replace LED Lights

Page 3 of 4 Version 20180901