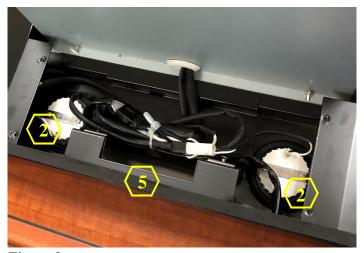

#### Warning:

Please remove the glass canopy first before processing below steps.

Figure 1 Figure 2

Figure 3

- 2. LED Light (3W) (Manual Part #5 See "Parts List" page on manual)
  - 5. Control Unit (Manual Part #6 See "Parts List" page on manual)

### **Removing the Control Panel**

Figure 2 Figure 1

Figure 4 Figure 3

5. Control Unit (Manual Part #6 – See "Parts List" page on manual)