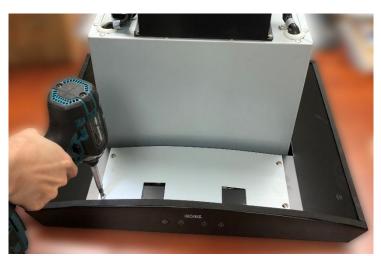

### **Removing the Blower System**

#### Warning:

Loosen the screw first with a hand tool screw driver. Place a support or hold the blower before removing it.

Figure 2

Figure 3

Figure 4

1. Blower System (Manual Part #7 – See "Parts List" page on manual)