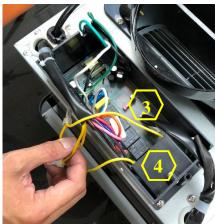

### **Accessing the Processor Board and Capacitor**

Figure 3 Figure 1 Figure 2

Figure 4

Figure 5

- 3. Processor Board (Manual Part #3 See "Parts List" page on manual)
  - 4. Capacitor (Manual Part #4 See "Parts List" page on manual)