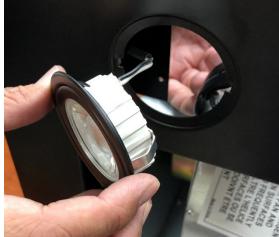

### Removing the Ring on LED Light

Figure 1

Figure 2

Figure 3

2. LED Light (3W) (Manual Part #5 – See "Parts List" page on manual)