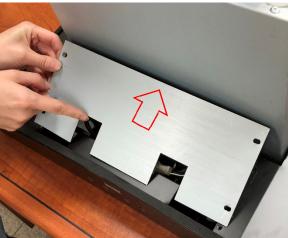

### **Removing the Blower System**

#### Warning:

Loosen the screw first with a hand tool screw driver. Place a support or hold the blower before removing it.

Figure 2

Figure 3

Figure 4

1. Blower System (Manual Part #7 – See "Parts List" page on manual)