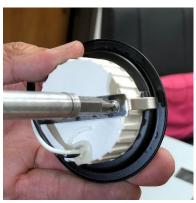

### Removing the Ring on LED Light

Figure 1

Figure 2

Figure 3

2. LED Light (3W) (Manual Part #5 – See "Parts List" page on manual)