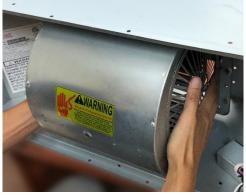

### **Removing the Blower System**

#### Warning:

Loosen the screw first with a hand tool screw driver. Place a support or hold the blower before removing it.

Figure 2

Figure 3

Figure 4

1. Blower System (Manual Part #7 – See "Parts List" page on manual)