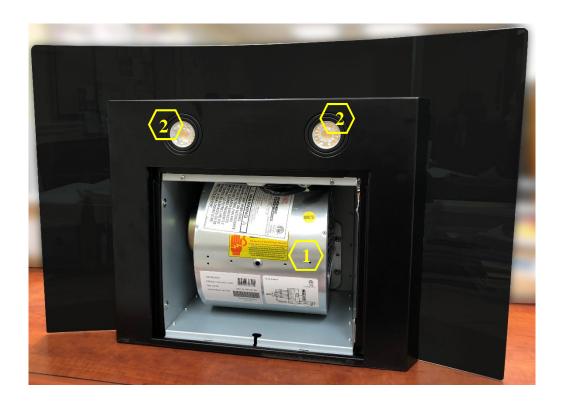

#### Overall Snapshot of CXX81 QF-1

- 1. Blower System (Manual Part #7 See "Parts List" page on manual)
- 2. LED Light (3W) (Manual Part #5 See "Parts List" page on manual)