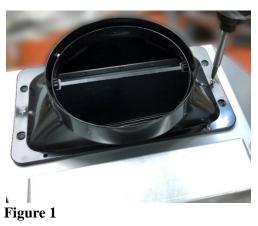

#### Overall Snapshot of CXX81 QF-1

- 1. Blower System (Manual Part #7 See "Parts List" page on manual)
- 2. LED Light (3W) (Manual Part #5 See "Parts List" page on manual)

### **Accessing the Processor Board and Capacitor**

Figure 3 Figure 1 Figure 2

Figure 4

Figure 5

- 3. Processor Board (Manual Part #3 See "Parts List" page on manual)
  - 4. Capacitor (Manual Part #4 See "Parts List" page on manual)