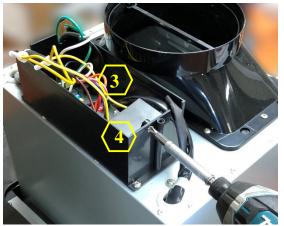

### **Accessing the Processor Board and Capacitor**

Figure 3 Figure 1 Figure 2

Figure 4

Figure 5

- 3. Processor Board (Manual Part #3 See "Parts List" page on manual)
  - 4. Capacitor (Manual Part #4 See "Parts List" page on manual)