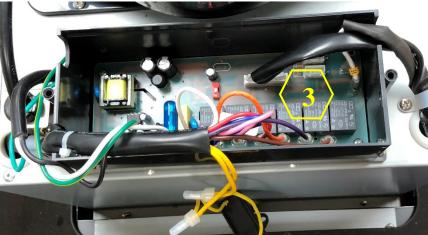

### **Accessing the Processor Board and Capacitor**

Figure 3 Figure 1 Figure 2

Figure 4

Figure 5

- 3. Processor Board (Manual Part #3 See "Parts List" page on manual)
  - 4. Capacitor (Manual Part #4 See "Parts List" page on manual)