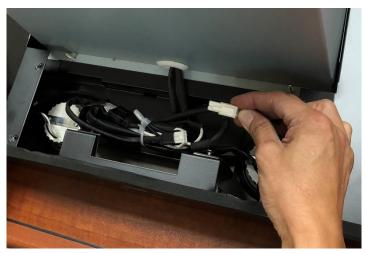

X8130QF-MBK-1 and CXX8136QF-MBK-1

#### Overall Snapshot of CXX81 QF-1



- 1. Blower System (Manual Part #7 See "Parts List" page on manual)
- 2. LED Light (3W) (Manual Part #5 See "Parts List" page on manual)



### **Accessing the Processor Board and Capacitor**







Figure 3 Figure 1 Figure 2





Figure 4

Figure 5

- 3. Processor Board (Manual Part #3 See "Parts List" page on manual)
  - 4. Capacitor (Manual Part #4 See "Parts List" page on manual)



#### **Accessing the LED Light and Control Panel**

#### Warning:

Please remove the glass canopy first before processing below steps.





Figure 1 Figure 2



Figure 3

- 2. LED Light (3W) (Manual Part #5 See "Parts List" page on manual)
  - 5. Control Unit (Manual Part #6 See "Parts List" page on manual)



### Removing LED Light





Figure 1 Figure 2

### Removing the Ring on LED Light







Figure 1

Figure 2

Figure 3

2. LED Light (3W) (Manual Part #5 – See "Parts List" page on manual)



### **Removing the Control Panel**





Figure 2 Figure 1





Figure 4 Figure 3

5. Control Unit (Manual Part #6 – See "Parts List" page on manual)



### **Removing the Blower System**

#### Warning:

Loosen the screw first with a hand tool screw driver. Place a support or hold the blower before removing it.





Figure 2





Figure 3

Figure 4

1. Blower System (Manual Part #7 – See "Parts List" page on manual)