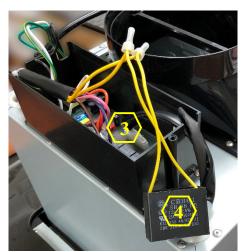

### **Accessing the Processor Board and Capacitor**

Figure 3 Figure 1 Figure 2

Figure 4

Figure 5

- 3. Processor Board (Manual Part #3 See "Parts List" page on manual)
  - 4. Capacitor (Manual Part #4 See "Parts List" page on manual)