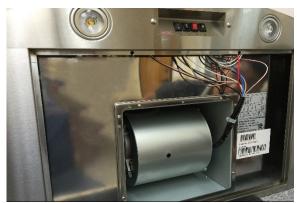

### **Accessing the Capacitor and LED Driver**

5. Capacitor (Manual Part #2 – See "Parts List" page on manual)
6. LED Light Driver (Manual Part #3 – See "Parts List" page on manual)
7. Capacitor Box (Manual Part #4 – See "Parts List" page on manual)