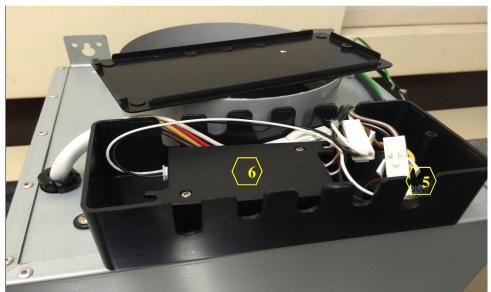

### **Accessing the Capacitor and LED Driver**

5. Capacitor (Manual Part #2 – See "Parts List" page on manual)
6. LED Light Driver (Manual Part #3 – See "Parts List" page on manual)
7. Capacitor Box (Manual Part #4 – See "Parts List" page on manual)