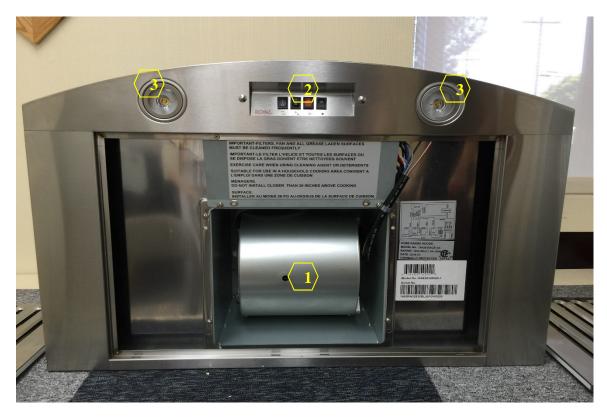

#### Overall Snapshot of RAX28 SQB-2

- 1. Blower System (Manual Part #12 See "Parts List" page on manual)
- 2. Controls (Manual Part #s 7, 8, 9, and 10 See "Parts List" page on manual)
  - 3. LED Light (3W) (Manual Part #5 See "Parts List" page on manual)