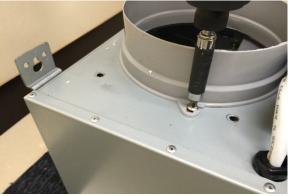

### **Removing the Motor Bracket**

Warning: Loosen the screw first with a hand tool screw driver.

Figure 2

Figure 3

4. Motor Bracket (Manual Part #11 – See "Parts List" page on manual)