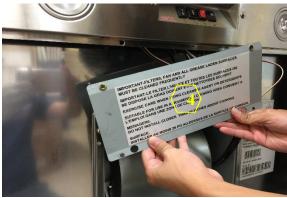

### **Removing the Motor Bracket**

Warning: Loosen the screw first with a hand tool screw driver.

Figure 2

Figure 3

4. Motor Bracket (Manual Part #11 – See "Parts List" page on manual)