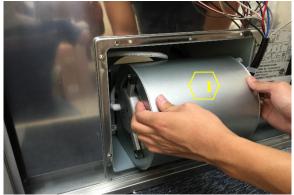

#### **Removing the Blower System**

#### Warning:

- 1. Loosen the screw first with a hand tool screw driver.
- 2. Place a support or hold the blower before removing it.

Figure 1

Figure 3

Figure 2

Figure 4

1. Blower System (Manual Part #12 – See "Parts List" page on manual)