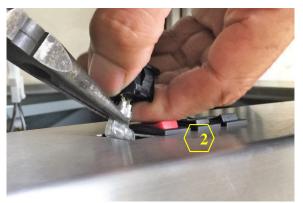

### **Removing the Control Switches**

Figure 1: Removing the switch

Figure 2

Figure 3

Figure 4