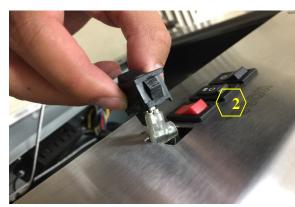

### **Removing the Control Switches**

Figure 1: Removing the switch

Figure 2

Figure 3

Figure 4