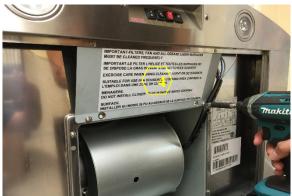

### **Removing the Motor Bracket**

Warning: Loosen the screw first with a hand tool screw driver.

Figure 2

Figure 3

4. Motor Bracket (Manual Part #11 – See "Parts List" page on manual)