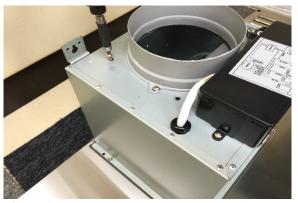

#### **Removing the Blower System**

#### Warning:

- 1. Loosen the screw first with a hand tool screw driver.
- 2. Place a support or hold the blower before removing it.

Figure 1

Figure 3

Figure 2

Figure 4

1. Blower System (Manual Part #12 – See "Parts List" page on manual)