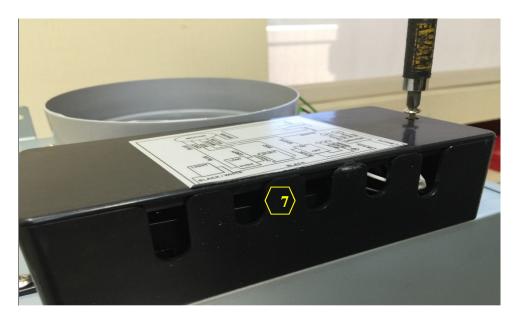

### **Removing the Motor Bracket**

Warning: Loosen the screw first with a hand tool screw driver.

Figure 2

Figure 3

4. Motor Bracket (Manual Part #11 – See "Parts List" page on manual)