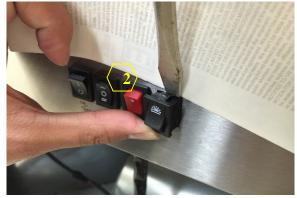

### **Removing the Control Switches**

Figure 1: Removing the switch

Figure 2

Figure 3

Figure 4