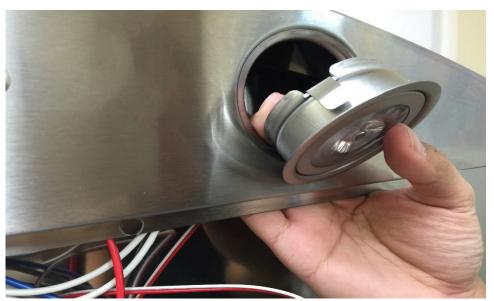

### **Accessing the LED Light**

For a more detailed guideline, visit:

How to Replace LED Lights