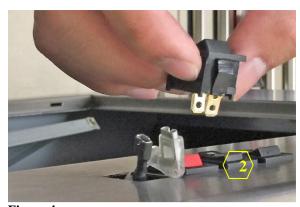

### **Removing the Control Switches**

Figure 1: Removing the switch

Figure 2

Figure 3

Figure 4