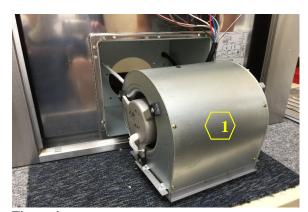

#### Overall Snapshot of RAX28 SQB-2

- 1. Blower System (Manual Part #12 See "Parts List" page on manual)
- 2. Controls (Manual Part #s 7, 8, 9, and 10 See "Parts List" page on manual)
  - 3. LED Light (3W) (Manual Part #5 See "Parts List" page on manual)

#### **Removing the Blower System**

#### Warning:

- 1. Loosen the screw first with a hand tool screw driver.
- 2. Place a support or hold the blower before removing it.

Figure 1

Figure 3

Figure 2

Figure 4

1. Blower System (Manual Part #12 – See "Parts List" page on manual)