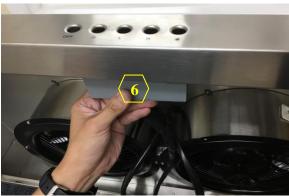

#### **Accessing the Control Unit**

Warning: 1. Loosen the screw first with a hand tool screw driver.

Figure 1

Figure 3

Figure 2

Figure 4 6. Control Unit