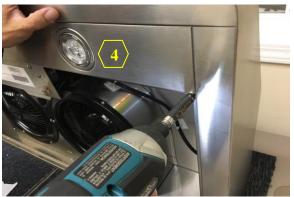

### **Removing the LED Light Support**

Warning: 1. Loosen the screw first with a hand tool screw driver.

Figure 1

Figure 3

Figure 2

Figure 4

4. LED Light Support