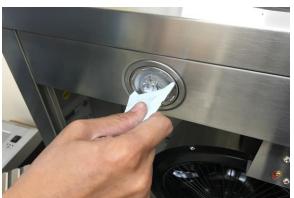

ertain parts. To see more detailed guidelines, please visit: <u>Kobe Service and Repair</u>

For models: CHX3630SB-1 and CHX3636SB-1

#### **Overall Snapshot of CHX36 SB-1**



Plastic Oil Tunnel
Safety Screen
LED Light (3W)

Page 1 of 5 Version 20170619



### **Removing the LED Light Support**

Warning: 1. Loosen the screw first with a hand tool screw driver.



Figure 1



Figure 3



Figure 2



Figure 4

4. LED Light Support



### Accessing the Capacitor

Warning: 1. Loosen the screw first with a hand tool screw driver.



Figure 1



Figure 3



Figure 2



Figure 4

5. Capacitor (x2)



#### **Accessing the Control Unit**

Warning: 1. Loosen the screw first with a hand tool screw driver.



Figure 1



Figure 3



Figure 2



Figure 4 6. Control Unit

#### Accessing the LED Light









Page 4 of 5 Version 20170619



### **Removing the Impeller**



Figure 1



Figure 3



Figure 5



Figure 2



Figure 4



Figure 6

8. Turbine Impeller 9. Motor

Page 5 of 5 Version 20170619