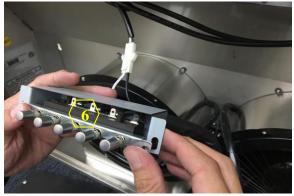

#### **Accessing the Control Unit**

Warning: 1. Loosen the screw first with a hand tool screw driver.

Figure 1

Figure 3

Figure 2

Figure 4 6. Control Unit