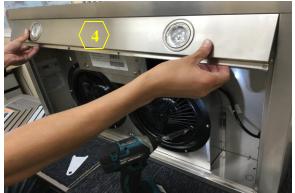

### **Removing the LED Light Support**

Warning: 1. Loosen the screw first with a hand tool screw driver.

Figure 1

Figure 3

Figure 2

Figure 4

4. LED Light Support