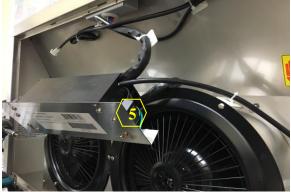

### Accessing the Capacitor

Warning: 1. Loosen the screw first with a hand tool screw driver.

Figure 1

Figure 3

Figure 2

Figure 4

5. Capacitor (x2)