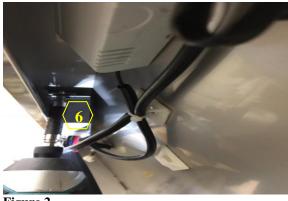

#### **Accessing the Control Unit**

Warning: 1. Loosen the screw first with a hand tool screw driver.

Figure 1

Figure 3

Figure 2

Figure 4 6. Control Unit