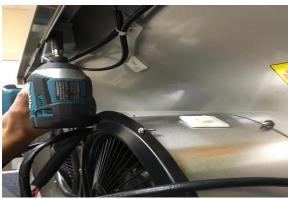

#### **Accessing the Control Unit**

Warning: 1. Loosen the screw first with a hand tool screw driver.

Figure 1

Figure 3

Figure 2

Figure 4 6. Control Unit