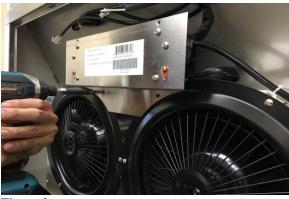

#### **Accessing the Control Unit**

Warning: 1. Loosen the screw first with a hand tool screw driver.

Figure 1

Figure 3

Figure 2

Figure 4 6. Control Unit