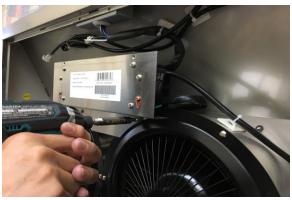

#### **Accessing the Control Unit**

Warning: 1. Loosen the screw first with a hand tool screw driver.

Figure 1

Figure 3

Figure 2

Figure 4 6. Control Unit