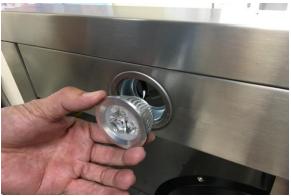

in parts. To see more detailed guidelines, please visit: <u>Kobe Service and Repair</u>

For models: CHX3630SB-1 and CHX3636SB-1

#### **Overall Snapshot of CHX36 SB-1**



Plastic Oil Tunnel
Safety Screen
LED Light (3W)

Page 1 of 5 Version 20170619



### **Removing the LED Light Support**

Warning: 1. Loosen the screw first with a hand tool screw driver.



Figure 1



Figure 3



Figure 2



Figure 4

4. LED Light Support



### Accessing the Capacitor

Warning: 1. Loosen the screw first with a hand tool screw driver.



Figure 1



Figure 3



Figure 2



Figure 4

5. Capacitor (x2)



#### **Accessing the Control Unit**

Warning: 1. Loosen the screw first with a hand tool screw driver.



Figure 1



Figure 3



Figure 2



Figure 4 6. Control Unit

#### Accessing the LED Light









Page 4 of 5 Version 20170619



### **Removing the Impeller**



Figure 1



Figure 3



Figure 5



Figure 2



Figure 4



Figure 6

8. Turbine Impeller 9. Motor

Page 5 of 5 Version 20170619