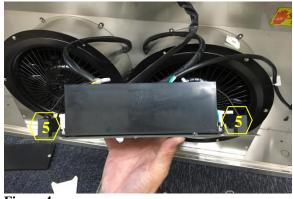

### Accessing the Capacitor

Warning: 1. Loosen the screw first with a hand tool screw driver.

Figure 1

Figure 3

Figure 2

Figure 4

5. Capacitor (x2)