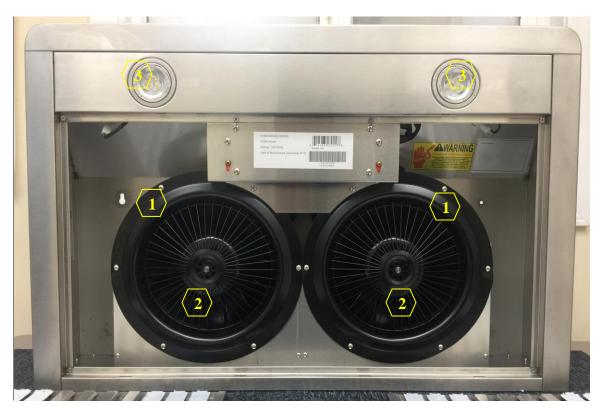

#### **Overall Snapshot of CHX36 SB-1**

Plastic Oil Tunnel
Safety Screen
LED Light (3W)

Page 1 of 5 Version 20170619

### **Removing the Impeller**

Figure 1

Figure 3

Figure 5

Figure 2

Figure 4

Figure 6

8. Turbine Impeller 9. Motor