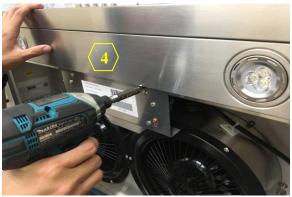

### **Removing the LED Light Support**

Warning: 1. Loosen the screw first with a hand tool screw driver.

Figure 1

Figure 3

Figure 2

Figure 4

4. LED Light Support