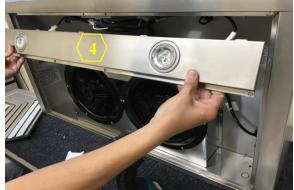

### **Removing the LED Light Support**

Warning: 1. Loosen the screw first with a hand tool screw driver.

Figure 1

Figure 3

Figure 2

Figure 4

4. LED Light Support