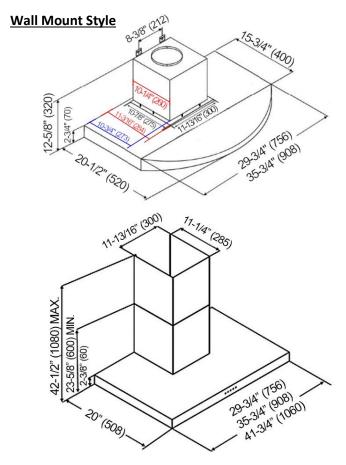

## **RA38 SQB-5 SERIES**

Multi-Style

**Under Cabinet Style** 

Wall Mount Style (Duct Cover is included)

| Model / Size         | Under Cabir | <u>net</u> | Wall Mount                      |  |
|----------------------|-------------|------------|---------------------------------|--|
|                      | RA3830SQB   | -5 / 30"   | RA3830SQB-WM-5 / 30"            |  |
|                      | RA3836SQB   | -5 / 36"   | RA3836SQB-WM-5 / 36"            |  |
|                      |             |            |                                 |  |
| Appearance           |             |            |                                 |  |
| Stainless Steel      |             | ✓          | ✓                               |  |
| Seamless             |             | ✓          |                                 |  |
| Performance          |             |            |                                 |  |
| CFM / Sone           |             | For 30     | For 30" Model                   |  |
|                      |             | 280        | 280 to 680 / 1.0 to 5.0 Sones   |  |
|                      |             | For 36     | For 36" Mode                    |  |
|                      |             | 300        | 300 to 700 / 1.0 to 5.6 Sones   |  |
| QuietMode™           |             | 1.0 So     | 1.0 Sone / 40dB                 |  |
| LED Light            |             | 2 x Lig    | 2 x Lights (3W)                 |  |
| Speed                |             | 3 Spee     | 3 Speed                         |  |
| Control              |             | Mecha      | Mechanical Push Button          |  |
| Blower Type          |             | Single     | Single Horizontal Squirrel Cage |  |
| Exhaust              |             | Top –      | Top – 6" Round                  |  |
| Consumption / Ampere |             | 181W       | 181W / 1.5A – 30"               |  |
|                      |             | 300W       | / 2.5A – 36"                    |  |
| Filter               |             | Baffle     | Baffle Filter                   |  |
| Optional Accessories |             |            |                                 |  |
| Backsplash Panel     |             | SSP30      | SSP30 (30" x 32")               |  |
|                      |             | SSP36      | (36" x 32")                     |  |