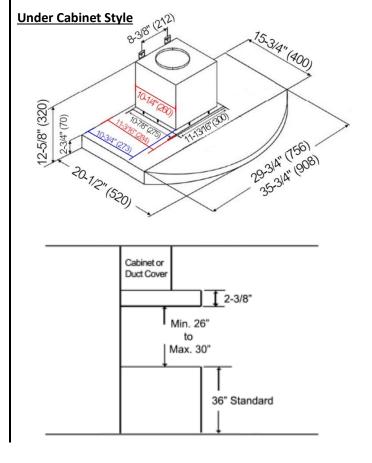

## **RA38 SQB-5 SERIES**

Multi-Style

**Under Cabinet Style** 

Wall Mount Style (Duct Cover is included)

| Model / Size         | Under Cabir | <u>net</u> | Wall Mount                      |  |
|----------------------|-------------|------------|---------------------------------|--|
|                      | RA3830SQB   | -5 / 30"   | RA3830SQB-WM-5 / 30"            |  |
|                      | RA3836SQB   | -5 / 36"   | RA3836SQB-WM-5 / 36"            |  |
|                      |             |            |                                 |  |
| Appearance           |             |            |                                 |  |
| Stainless Steel      |             | ✓          | ✓                               |  |
| Seamless             |             | ✓          |                                 |  |
| Performance          |             |            |                                 |  |
| CFM / Sone           |             | For 30     | For 30" Model                   |  |
|                      |             | 280        | 280 to 680 / 1.0 to 5.0 Sones   |  |
|                      |             | For 36     | For 36" Mode                    |  |
|                      |             | 300        | 300 to 700 / 1.0 to 5.6 Sones   |  |
| QuietMode™           |             | 1.0 So     | 1.0 Sone / 40dB                 |  |
| LED Light            |             | 2 x Lig    | 2 x Lights (3W)                 |  |
| Speed                |             | 3 Spee     | 3 Speed                         |  |
| Control              |             | Mecha      | Mechanical Push Button          |  |
| Blower Type          |             | Single     | Single Horizontal Squirrel Cage |  |
| Exhaust              |             | Top –      | Top – 6" Round                  |  |
| Consumption / Ampere |             | 181W       | 181W / 1.5A – 30"               |  |
|                      |             | 300W       | / 2.5A – 36"                    |  |
| Filter               |             | Baffle     | Baffle Filter                   |  |
| Optional Accessories |             |            |                                 |  |
| Backsplash Panel     |             | SSP30      | SSP30 (30" x 32")               |  |
|                      |             | SSP36      | (36" x 32")                     |  |