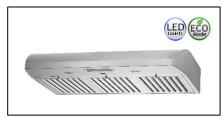

Under Cabinet

Wall Mount (Duct Cover is Included)

## Multi-Style

| Model / Size         | CH2230SQB6-XX / 30"                            |
|----------------------|------------------------------------------------|
|                      | CH2236SQB6-XX / 36"                            |
|                      | CH2230SQB6-WM-XX / 30"                         |
|                      | CH2236SQB6-WM-XX . 36"                         |
| Appearance           |                                                |
| Stainless Steel      | $\checkmark$                                   |
| Seamless             | $\checkmark$                                   |
| Performance          |                                                |
| CFM / Sone           | 270 to 680 / 2.0 to 7.0                        |
| QuietMode™           | 2.0                                            |
| ECO Mode <i>1</i>    | 10 Minutes on QuietMode™ Every Hour to Promote |
|                      | a Cleaner Kitchen Air Quality                  |
| LED Light 🥖          | 3-Level Lighting                               |
|                      | 2 x LED Light (3W) - 30" & 36"                 |
| Speed                | 6                                              |
| Control              | Electronic Buttons with Flame & Temperature    |
|                      | Sensor                                         |
| Delay Shutoff        | 5-Minutes Delay Shutoff                        |
| Blower Type          | Twin Vertical Turbine Impeller                 |
| Exhaust              | Top 6" Round                                   |
| Consumption / Ampere | 360W / 3A                                      |
| Filter               | Baffle Filter                                  |
| Optional Accessories |                                                |
| Backsplash Panel     | SSP30 (30" x 32")                              |
|                      | SSP36 (36" x 32")                              |
| Remote Control       | KRC6                                           |
|                      |                                                |