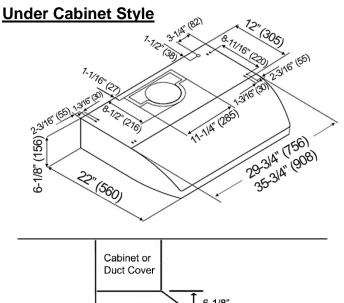

Under Cabinet

Wall Mount (Duct Cover is Included)

## Multi-Style

| Model / Size         | CH2230SQB6-XX / 30"                            |
|----------------------|------------------------------------------------|
|                      | CH2236SQB6-XX / 36"                            |
|                      | CH2230SQB6-WM-XX / 30"                         |
|                      | CH2236SQB6-WM-XX . 36"                         |
| Appearance           |                                                |
| Stainless Steel      | $\checkmark$                                   |
| Seamless             | $\checkmark$                                   |
| Performance          |                                                |
| CFM / Sone           | 270 to 680 / 2.0 to 7.0                        |
| QuietMode™           | 2.0                                            |
| ECO Mode <i>1</i>    | 10 Minutes on QuietMode™ Every Hour to Promote |
|                      | a Cleaner Kitchen Air Quality                  |
| LED Light 🥖          | 3-Level Lighting                               |
|                      | 2 x LED Light (3W) - 30" & 36"                 |
| Speed                | 6                                              |
| Control              | Electronic Buttons with Flame & Temperature    |
|                      | Sensor                                         |
| Delay Shutoff        | 5-Minutes Delay Shutoff                        |
| Blower Type          | Twin Vertical Turbine Impeller                 |
| Exhaust              | Top 6" Round                                   |
| Consumption / Ampere | 360W / 3A                                      |
| Filter               | Baffle Filter                                  |
| Optional Accessories |                                                |
| Backsplash Panel     | SSP30 (30" x 32")                              |
|                      | SSP36 (36" x 32")                              |
| Remote Control       | KRC6                                           |
|                      |                                                |