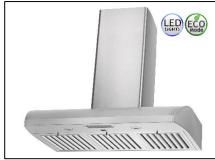

Under Cabinet

Wall Mount (Duct Cover is Included)

## Multi-Style

| Model / Size         | CH2230SQB6-XX / 30"                            |
|----------------------|------------------------------------------------|
|                      | CH2236SQB6-XX / 36"                            |
|                      | CH2230SQB6-WM-XX / 30"                         |
|                      | CH2236SQB6-WM-XX . 36"                         |
| Appearance           |                                                |
| Stainless Steel      | $\checkmark$                                   |
| Seamless             | $\checkmark$                                   |
| Performance          |                                                |
| CFM / Sone           | 270 to 680 / 2.0 to 7.0                        |
| QuietMode™           | 2.0                                            |
| ECO Mode <i>1</i>    | 10 Minutes on QuietMode™ Every Hour to Promote |
|                      | a Cleaner Kitchen Air Quality                  |
| LED Light 🥖          | 3-Level Lighting                               |
|                      | 2 x LED Light (3W) - 30" & 36"                 |
| Speed                | 6                                              |
| Control              | Electronic Buttons with Flame & Temperature    |
|                      | Sensor                                         |
| Delay Shutoff        | 5-Minutes Delay Shutoff                        |
| Blower Type          | Twin Vertical Turbine Impeller                 |
| Exhaust              | Top 6" Round                                   |
| Consumption / Ampere | 360W / 3A                                      |
| Filter               | Baffle Filter                                  |
| Optional Accessories |                                                |
| Backsplash Panel     | SSP30 (30" x 32")                              |
|                      | SSP36 (36" x 32")                              |
| Remote Control       | KRC6                                           |
|                      |                                                |