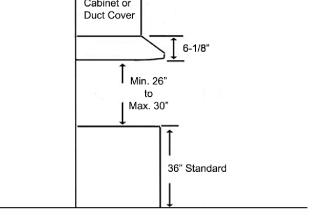

| Sensor                                         |
| Delay Shutoff        | 5-Minutes Delay Shutoff                        |
| Blower Type          | Twin Vertical Turbine Impeller                 |
| Exhaust              | Top 6" Round                                   |
| Consumption / Ampere | 360W / 3A                                      |
| Filter               | Baffle Filter                                  |
| Optional Accessories |                                                |
| Backsplash Panel     | SSP30 (30" x 32")                              |
|                      | SSP36 (36" x 32")                              |
| Remote Control       | KRC6                                           |
|                      |                                                |







Information subject to change without notice. Measurements in inches (mm). Inches are converted.