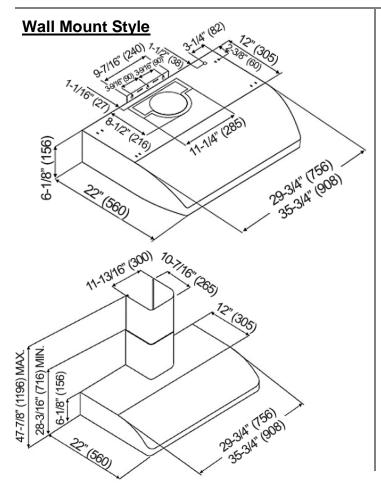

Under Cabinet

Wall Mount (Duct Cover is Included)

## Multi-Style

| Model / Size         | CH2230SQB6-XX / 30"                            |
|----------------------|------------------------------------------------|
|                      | CH2236SQB6-XX / 36"                            |
|                      | CH2230SQB6-WM-XX / 30"                         |
|                      | CH2236SQB6-WM-XX . 36"                         |
| Appearance           |                                                |
| Stainless Steel      | $\checkmark$                                   |
| Seamless             | $\checkmark$                                   |
| Performance          |                                                |
| CFM / Sone           | 270 to 680 / 2.0 to 7.0                        |
| QuietMode™           | 2.0                                            |
| ECO Mode <i>1</i>    | 10 Minutes on QuietMode™ Every Hour to Promote |
|                      | a Cleaner Kitchen Air Quality                  |
| LED Light 🥖          | 3-Level Lighting                               |
|                      | 2 x LED Light (3W) - 30" & 36"                 |
| Speed                | 6                                              |
| Control              | Electronic Buttons with Flame & Temperature    |
|                      | Sensor                                         |
| Delay Shutoff        | 5-Minutes Delay Shutoff                        |
| Blower Type          | Twin Vertical Turbine Impeller                 |
| Exhaust              | Top 6" Round                                   |
| Consumption / Ampere | 360W / 3A                                      |
| Filter               | Baffle Filter                                  |
| Optional Accessories |                                                |
| Backsplash Panel     | SSP30 (30" x 32")                              |
|                      | SSP36 (36" x 32")                              |
| Remote Control       | KRC6                                           |
|                      |                                                |