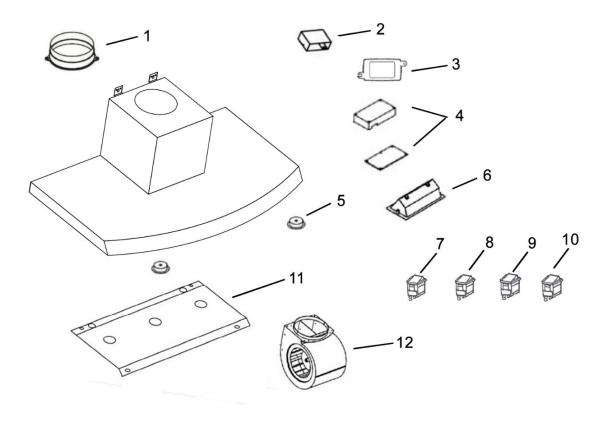

## PART LIST

MODEL NO.: RA3830SQB-WM-1 (30") RA3836SQB-WM-1 (36")

| NO. | DESCRIPTION                 | MODEL /SIZE    | PART NO.           |
|-----|-----------------------------|----------------|--------------------|
| 1   | Duct Cover-Mounting Bracket |                | L1-0203-0390       |
| 2   | Duct Cover                  |                | 12-02800-61        |
| 3   | 6" Round Plastic Exhaust    |                | L1-0505-0003       |
| 4   | Capacitor x 1               | RA3830SQB-WM-1 | L1-0401-0120-04    |
|     | Capacitor x 1               | RA3836SQB-WM-1 | L1-0401-0120-24    |
| 5   | LED Light Driver            |                | L1-0402-D001       |
| 6   | Capacitor Box               |                | L1-0524-0003       |
| 7   | LED Light (3W) x 2          |                | L1-0403-0301       |
| 8   | Control Panel Bracket       |                | L1-0207-3830       |
| 9   | Control Switch              |                | L1-0405-0301       |
| 10  | Motor Bracket               |                | L1-0105-3830       |
| 11  | Blower System               | RA3830SQB-WM-1 | L1-0302-0120-101RO |
|     | Blower System               | RA3836SQB-WM-1 | L1-0302-0120-802RO |
| 12  | Baffle Filter               |                | L1-0214-0122       |

## PART DIAGRAM

MODEL NO.: RA3830SQB-WM-1 (30") RA3836SQB-WM-1 (36")