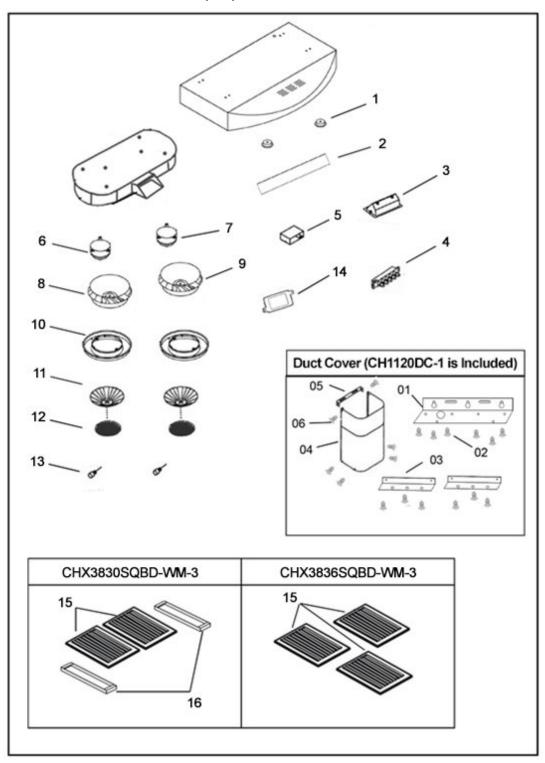

# PART LIST

### MODEL NO.: CHX3830SQBD-WM-3 (30") CHX3836SQBD-WM-3 (36")

| NO. | DESCRIPTION                                          | MODEL /SIZE   | PART NO.          |
|-----|------------------------------------------------------|---------------|-------------------|
| 1   | LED Light (3W)                                       |               | L1-0403-0301      |
| 2   | Capacitor Support                                    |               | L1-0201-3830D     |
| 3   | Control Panel Support                                |               | L1-0207-1630      |
| 4   | Control Switch                                       |               | L1-0405-0301      |
| 5   | Capacitor x 1PCS                                     |               | L1-0401-0120-03   |
| 6   | Motor (A)                                            |               | L1-0301-0120-103A |
| 7   | Motor (B)                                            |               | L1-0301-0120-103B |
| 8   | Turbine Impeller ( A)                                |               | L1-0251-0737-A    |
| 9   | Turbine Impeller ( B)                                |               | L1-0251-0737-B    |
| 10  | Plastic Oil Tunnel                                   |               | L1-0502-0102      |
| 11  | Safety Screen                                        |               | L1-0603-0301      |
| 12  | Charcoal Filter                                      |               | L1-0603-0302      |
| 13  | Safety Screen Screws                                 |               | L1-0705-0001      |
| 14  | LED Light Driver                                     |               | L1-0402-D001      |
| 15  | Baffle Filter                                        |               | L1-0214-0122      |
| 16  | Stainless Steel Spacer {2-13/16"(71) x 14-3/4"(375)} | CHX3830SQBD-3 | B101-2230-15      |

#### **Duct Cover (Included)**

| NO. | DESCRIPTION                  | MODEL /SIZE | PART NO.     |
|-----|------------------------------|-------------|--------------|
| 01  | Hood Mounting Bracket        |             | L1-0221-1630 |
| 02  | Screws (3/16"x3/8")          |             | L1-0707-0002 |
| 03  | Duct Cover -Mounting Bracket |             | L1-0208-1630 |
| 04  | Duct Cover                   | CH1120DC-1  | 12-16300-61  |
| 05  | Duct Cover Support           |             | L1-0203-0390 |
| 06  | Screws (TS 4 x 6mm)          |             | L1-0708-0002 |

## PART DIAGRAM

#### MODEL NO.: CHX3830SQBD-WM-3 (30") CHX3836SQBD-WM-3 (36")