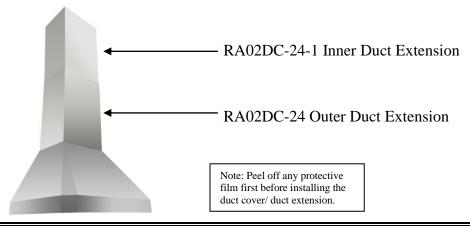

#### **Package Components:**

The models above include the following duct cover/ duct extension:

| For all models listed in the "Applicable Models" at the top of this page, do the following: |                                                   |                                                  |
|---------------------------------------------------------------------------------------------|---------------------------------------------------|--------------------------------------------------|
| DISCARD the RA02DC-1                                                                        | ATTACH to the WALL                                | CONNECT to the HOOD BODY                         |
| The RA02DC-1 is not needed for these models.                                                | RA02DC-24-1 inner duct extension will be          | RA02DC-24 outer duct extension will be           |
|                                                                                             | placed inside the RA02DC-24 outer duct            | attached to the hood body. It has 4 holes at the |
|                                                                                             | extension by sliding it in. The RA02DC-24-1       | bottom (2 on each side); this is where the       |
|                                                                                             | has two holes at the top for using the duct cover | screws will be attached to and connected to the  |
|                                                                                             | mounting bracket for mounting to the wall.        | hood body.                                       |