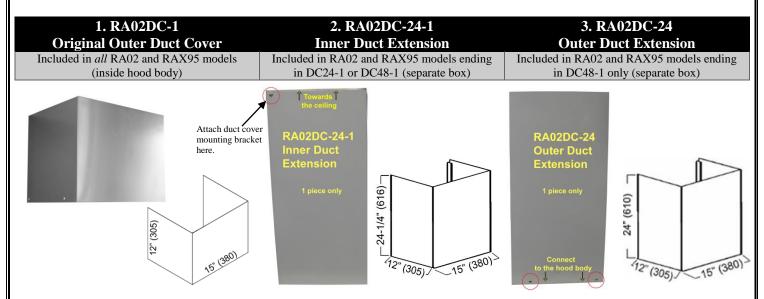

### Applicable Models:

RA0230SQB-DC48-1, RA0236SQB-DC48-1, RA0242SQB-DC48-1, RA0248SQB-DC48-1 RAX9530SQB-DC48-1, RAX9536SQB-DC48-1, RAX9542SQB-DC48-1, RAX9548SQB-DC48-1

#### **Package Components:**

The models above include the following duct cover/ duct extension:

| For all models listed in the "Applicable Models" at the top of this page, do the following: |                                                   |                                                  |
|---------------------------------------------------------------------------------------------|---------------------------------------------------|--------------------------------------------------|
| DISCARD the RA02DC-1                                                                        | ATTACH to the WALL                                | CONNECT to the HOOD BODY                         |
| The RA02DC-1 is not needed for these models.                                                | RA02DC-24-1 inner duct extension will be          | RA02DC-24 outer duct extension will be           |
|                                                                                             | placed inside the RA02DC-24 outer duct            | attached to the hood body. It has 4 holes at the |
|                                                                                             | extension by sliding it in. The RA02DC-24-1       | bottom (2 on each side); this is where the       |
|                                                                                             | has two holes at the top for using the duct cover | screws will be attached to and connected to the  |
|                                                                                             | mounting bracket for mounting to the wall.        | hood body.                                       |