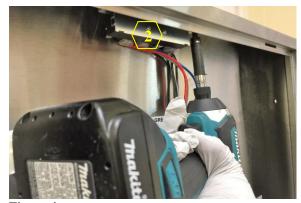

#### **Accessing the Capacitor and LED Driver**

Figure 2

Warning: For the process above, loosen the screw first with a hand tool screw driver.

Figure 3

5. Capacitor (<u>Manual</u> Part #2 – See "Parts List" page on manual)
6. LED Light Driver (<u>Manual</u> Part #3 – See "Parts List" page on manual)