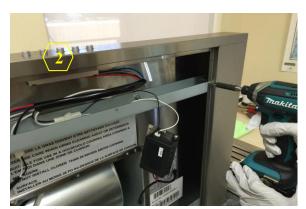

#### **Accessing the Capacitor and LED Driver**

Figure 2

Warning: For the process above, loosen the screw first with a hand tool screw driver.

Figure 3

5. Capacitor (<u>Manual</u> Part #2 – See "Parts List" page on manual)
6. LED Light Driver (<u>Manual</u> Part #3 – See "Parts List" page on manual)