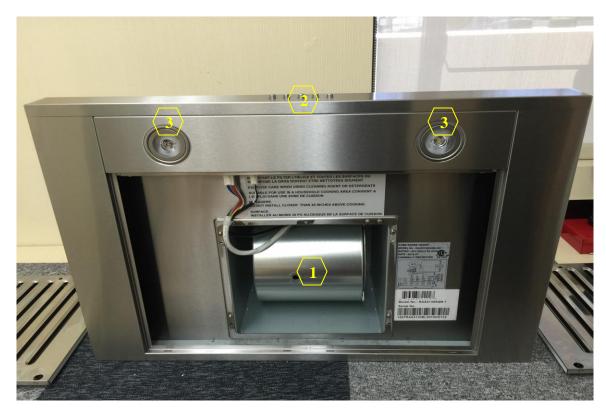

#### **Overall Snapshot of RAX21 SQB-1**

- 1. Blower System (Manual Part #7 See "Parts List" page on manual)
- 2. Control Switch (Manual Part #6 See "Parts List" page on manual)
- 3. LED Light (3W) (Manual Part #5 See "Parts List" page on manual)