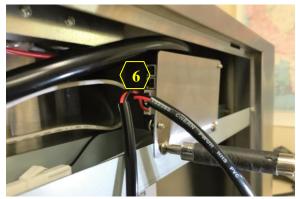

### Removing the LED Light Support

Warning: Loosen the screw first with a hand tool screw driver.

Figure 1

Figure 2

Figure 3

4. LED Light Support (Manual Part #4 – See "Parts List" page on manual)

#### **Accessing the Capacitor and LED Driver**

Figure 2

Warning: For the process above, loosen the screw first with a hand tool screw driver.

Figure 3

5. Capacitor (<u>Manual</u> Part #2 – See "Parts List" page on manual)
6. LED Light Driver (<u>Manual</u> Part #3 – See "Parts List" page on manual)