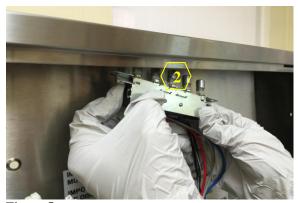

### **Removing the Control Switch**

Warning: Loosen the screw first with a hand tool screw driver.

Figure 1

Figure 3

Figure 5

Figure 2

Figure 4

Figure 6

2. Control Switch (Manual Part #6 – See "Parts List" page on manual)