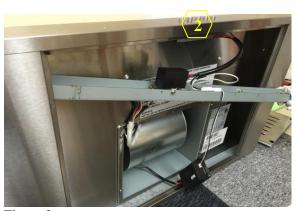

### **Removing the Blower System**

#### Warning:

- 1. Loosen the screw first with a hand tool screw driver.
- 2. Place a support or hold the blower before removing it.

Figure 1

Figure 2

Figure 3

1. Blower System (Manual Part #7 – See "Parts List" page on manual)