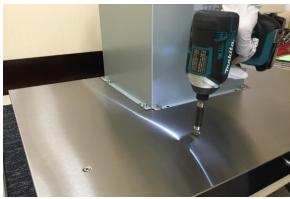

### Removing the LED Light Support

Warning: Loosen the screw first with a hand tool screw driver.

Figure 1

Figure 2

Figure 3

4. LED Light Support (Manual Part #4 – See "Parts List" page on manual)