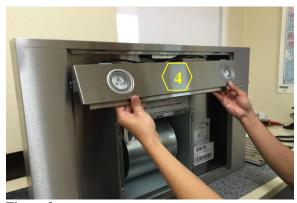

### Removing the LED Light Support

Warning: Loosen the screw first with a hand tool screw driver.

Figure 1

Figure 2

Figure 3

4. LED Light Support (Manual Part #4 – See "Parts List" page on manual)