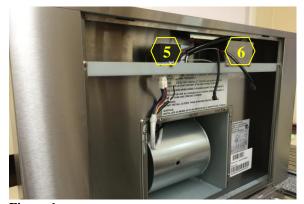

#### **Overall Snapshot of RAX21 SQB-1**

- 1. Blower System (Manual Part #7 See "Parts List" page on manual)
- 2. Control Switch (Manual Part #6 See "Parts List" page on manual)
- 3. LED Light (3W) (Manual Part #5 See "Parts List" page on manual)

### Removing the LED Light Support

Warning: Loosen the screw first with a hand tool screw driver.

Figure 1

Figure 2

Figure 3

4. LED Light Support (Manual Part #4 – See "Parts List" page on manual)

#### **Accessing the Capacitor and LED Driver**

Figure 2

Warning: For the process above, loosen the screw first with a hand tool screw driver.

Figure 3

5. Capacitor (<u>Manual</u> Part #2 – See "Parts List" page on manual)
6. LED Light Driver (<u>Manual</u> Part #3 – See "Parts List" page on manual)