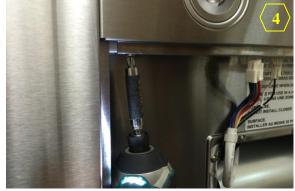

### Removing the LED Light Support

Warning: Loosen the screw first with a hand tool screw driver.

Figure 1

Figure 2

Figure 3

4. LED Light Support (Manual Part #4 – See "Parts List" page on manual)