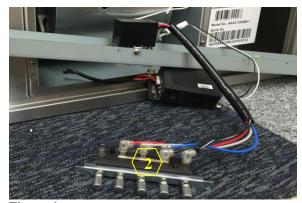

### **Removing the Control Switch**

Warning: Loosen the screw first with a hand tool screw driver.

Figure 1

Figure 3

Figure 5

Figure 2

Figure 4

Figure 6

2. Control Switch (Manual Part #6 – See "Parts List" page on manual)