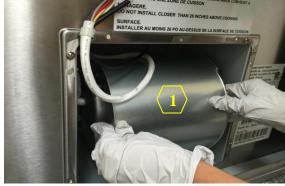

### **Removing the Blower System**

#### Warning:

- 1. Loosen the screw first with a hand tool screw driver.
- 2. Place a support or hold the blower before removing it.

Figure 1

Figure 2

Figure 3

1. Blower System (Manual Part #7 – See "Parts List" page on manual)