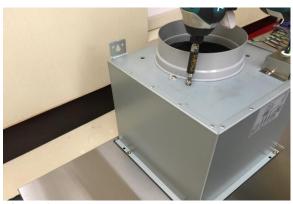

### **Removing the Blower System**

#### Warning:

- 1. Loosen the screw first with a hand tool screw driver.
- 2. Place a support or hold the blower before removing it.

Figure 1

Figure 2

Figure 3

1. Blower System (Manual Part #7 – See "Parts List" page on manual)