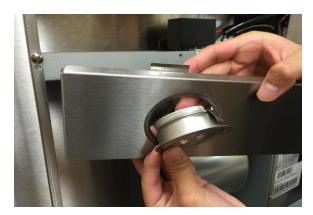

### Removing the LED Light Support

Warning: Loosen the screw first with a hand tool screw driver.

Figure 1

Figure 2

Figure 3

4. LED Light Support (Manual Part #4 – See "Parts List" page on manual)