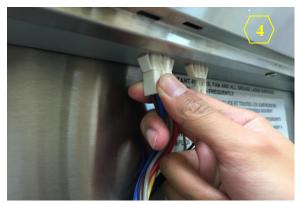

### Removing the LED Light Support

Warning: Loosen the screw first with a hand tool screw driver.

Figure 1

Figure 2

Figure 3

4. LED Light Support (Manual Part #4 – See "Parts List" page on manual)