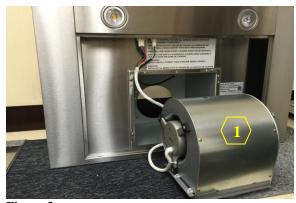

### **Removing the Blower System**

#### Warning:

- 1. Loosen the screw first with a hand tool screw driver.
- 2. Place a support or hold the blower before removing it.

Figure 1

Figure 2

Figure 3

1. Blower System (Manual Part #7 – See "Parts List" page on manual)