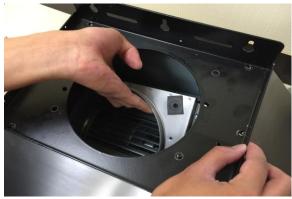

#### **Removing the Blower System**

#### Warning:

- 1. Loosen the screw first with a hand tool screw driver.
- 2. Place a support or hold the blower before removing it.

Figure 1

Figure 3

Figure 2

Figure 4

1. Blower System (Manual Part #7 – See "Parts List" page on manual)