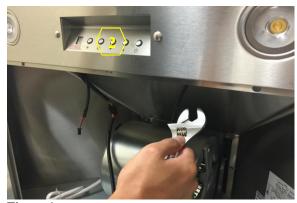

(3W) (Manual Part #4 See "Parts List" page on manual)



## KOBE Range Hoods "So Quiet...You Won't Believe It's On!"

#### **Removing the Capacitor Support**

#### Warning:

1. Loosen the screw first with a hand tool screw driver. 2. When pulling the wires from the capacitor support, press the 'push release' at the back of the cord.





Figure 1

Figure 2



Figure 3

4. Capacitor Support (Manual Part #8 – See "Parts List" page on manual)



# KOBE Range Hoods "So Quiet...You Won't Believe It's On!"

### **Accessing the Capacitor and Processor Board**





5. Capacitor (Manual Part #10 – See "Parts List" page on manual) 6. Processor Board (Manual Part #9 – See "Parts List" page on manual)



## KOBE Range Hoods "So Quiet...You Won't Believe It's On!"

### **Removing the Control Panel**



Figure 1



Figure 2



Figure 3



Figure 4

### **Accessing the LED Light**



For a more detailed guideline, visit:

**How to Replace LED Lights** 

Page 4 of 5 Version 20160725



## KOBE Range Hoods "So Quiet...You Won't Believe It's On!"

#### **Removing the Blower System**

#### Warning:

- 1. Loosen the screw first with a hand tool screw driver.
- 2. Place a support or hold the blower before removing it.



Figure 1



Figure 3



Figure 2



Figure 4

1. Blower System (Manual Part #7 – See "Parts List" page on manual)