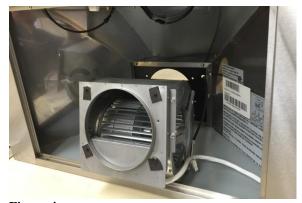

#### **Removing the Blower System**

#### Warning:

- 1. Loosen the screw first with a hand tool screw driver.
- 2. Place a support or hold the blower before removing it.

Figure 1

Figure 3

Figure 2

Figure 4

1. Blower System (Manual Part #7 – See "Parts List" page on manual)