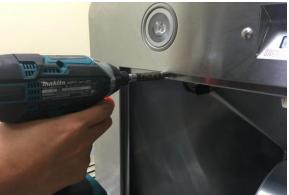

#### **Removing the Blower System**

#### Warning:

- 1. Loosen the screw first with a hand tool screw driver.
- 2. Place a support or hold the blower before removing it.

Figure 1

Figure 3

Figure 2

Figure 4

1. Blower System (Manual Part #7 – See "Parts List" page on manual)