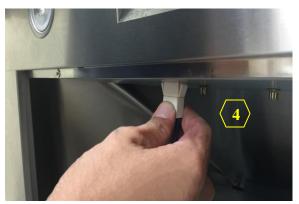

#### **Removing the Capacitor Support**

#### Warning:

1. Loosen the screw first with a hand tool screw driver. 2. When pulling the wires from the capacitor support, press the 'push release' at the back of the cord.

Figure 1

Figure 2

Figure 3

4. Capacitor Support (Manual Part #8 – See "Parts List" page on manual)