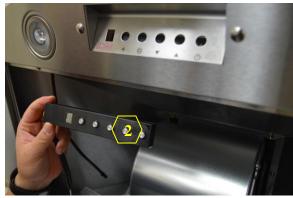

t" page on manual)



## KOBE Range Hoods "So Quiet...You Won't Believe It's On!"

#### **Removing the Capacitor Support**

#### Warning:

1. Loosen the screw first with a hand tool screw driver. 2. When pulling the wires from the capacitor support, press the 'push release' at the back of the cord.





Figure 1

Figure 2



Figure 3

4. Capacitor Support (Manual Part #8 – See "Parts List" page on manual)



# KOBE Range Hoods "So Quiet...You Won't Believe It's On!"

### **Accessing the Capacitor and Processor Board**





5. Capacitor (Manual Part #10 – See "Parts List" page on manual) 6. Processor Board (Manual Part #9 – See "Parts List" page on manual)



## KOBE Range Hoods "So Quiet...You Won't Believe It's On!"

### **Removing the Control Panel**



Figure 1



Figure 2



Figure 3



Figure 4

### **Accessing the LED Light**



For a more detailed guideline, visit:

**How to Replace LED Lights** 

Page 4 of 5 Version 20160725



## KOBE Range Hoods "So Quiet...You Won't Believe It's On!"

#### **Removing the Blower System**

#### Warning:

- 1. Loosen the screw first with a hand tool screw driver.
- 2. Place a support or hold the blower before removing it.



Figure 1



Figure 3



Figure 2



Figure 4

1. Blower System (Manual Part #7 – See "Parts List" page on manual)