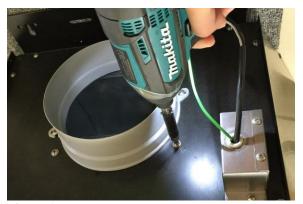

#### Warning:

- 1. Loosen the screw first with a hand tool screw driver.
- 2. Place a support or hold the blower before removing it.

Figure 1

Figure 3

Figure 2

Figure 4

1. Blower System (Manual Part #7 – See "Parts List" page on manual)