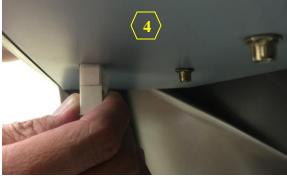

#### **Removing the Capacitor Support**

#### Warning:

1. Loosen the screw first with a hand tool screw driver. 2. When pulling the wires from the capacitor support, press the 'push release' at the back of the cord.

Figure 1

Figure 2

Figure 3

4. Capacitor Support (Manual Part #8 – See "Parts List" page on manual)