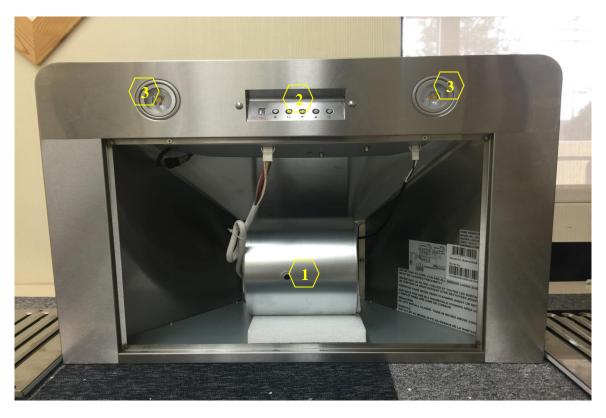

#### **Overall Snapshot of RA94 SQB-1**

- 1. Blower System (Manual Part #7 See "Parts List" page on manual)
- 2. Control Panel (Manual Part #5 See "Parts List" page on manual)
- 3. LED Light (3W) (Manual Part #4 See "Parts List" page on manual)