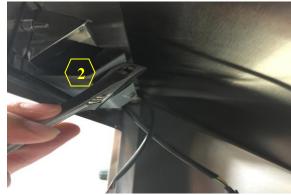

#### **Removing the Blower System**

#### Warning:

- 1. Loosen the screw first with a hand tool screw driver.
- 2. Place a support or hold the blower before removing it.

Figure 1

Figure 3

Figure 2

Figure 4

1. Blower System (Manual Part #7 – See "Parts List" page on manual)