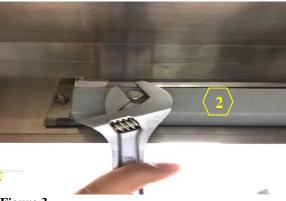

#### Warning:

1. Loosen the screw first with a hand tool screw driver. 2. When pulling the wires from the capacitor support, press the 'push release' at the back of the cord.

Figure 1

Figure 2

Figure 3

4. Capacitor Support (Manual Part #8 – See "Parts List" page on manual)