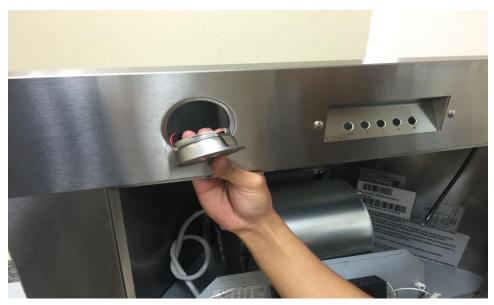

### **Accessing the LED Light**

For a more detailed guideline, visit:

**How to Replace LED Lights** 

Page 4 of 5 Version 20160725