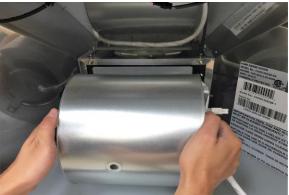

#### **Removing the Capacitor Support**

#### Warning:

1. Loosen the screw first with a hand tool screw driver. 2. When pulling the wires from the capacitor support, press the 'push release' at the back of the cord.

Figure 1

Figure 2

Figure 3

4. Capacitor Support (Manual Part #8 – See "Parts List" page on manual)