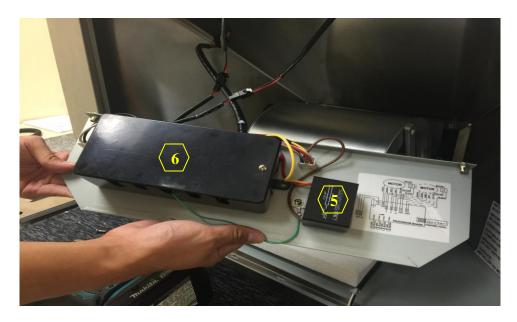

#### **Removing the Capacitor Support**

#### Warning:

1. Loosen the screw first with a hand tool screw driver. 2. When pulling the wires from the capacitor support, press the 'push release' at the back of the cord.

Figure 1

Figure 2

Figure 3

4. Capacitor Support (Manual Part #8 – See "Parts List" page on manual)

### **Accessing the Capacitor and Processor Board**

5. Capacitor (Manual Part #10 – See "Parts List" page on manual) 6. Processor Board (Manual Part #9 – See "Parts List" page on manual)