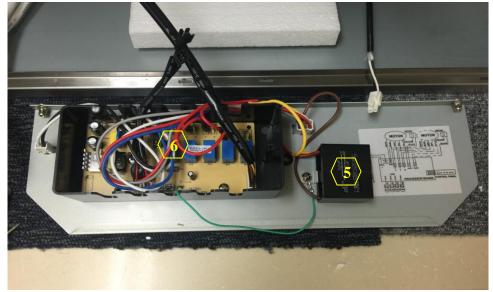

### **Accessing the Capacitor and Processor Board**

5. Capacitor (Manual Part #10 – See "Parts List" page on manual) 6. Processor Board (Manual Part #9 – See "Parts List" page on manual)