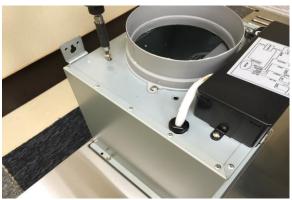

#### **<u>Removing the Blower System</u>**

Warning: 1. Loosen the screw first with a hand tool screw driver. 2. Place a support or hold the blower before removing it.

Figure 1

Figure 3

Figure 2

1. Blower System (Manual Part #9 – See "Parts List" page on manual)