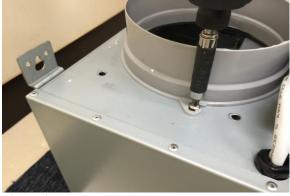

#### **<u>Removing the Blower System</u>**

Warning: 1. Loosen the screw first with a hand tool screw driver. 2. Place a support or hold the blower before removing it.

Figure 1

Figure 3

Figure 2

1. Blower System (Manual Part #9 – See "Parts List" page on manual)