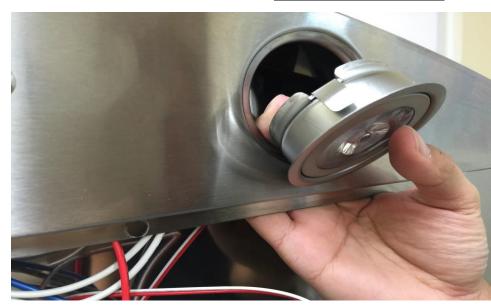

#### **<u>Removing the Blower System</u>**

Warning: 1. Loosen the screw first with a hand tool screw driver. 2. Place a support or hold the blower before removing it.

Figure 1

Figure 3

Figure 2

1. Blower System (Manual Part #9 – See "Parts List" page on manual)