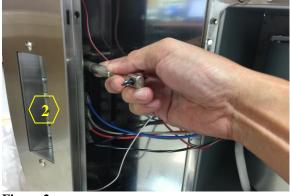

#### **<u>Removing the Motor Bracket</u>**

Warning: Loosen the screw first with a hand tool screw driver.

Figure 1

Figure 2

4. Motor Bracket (Manual Part #8 – See "Parts List" page on manual)

Page 2 of 5 Version 20160725