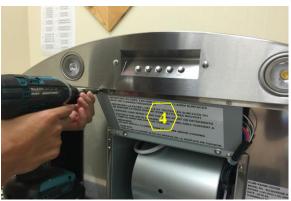

#### **<u>Removing the Motor Bracket</u>**

Warning: Loosen the screw first with a hand tool screw driver.

Figure 1

Figure 2

4. Motor Bracket (Manual Part #8 – See "Parts List" page on manual)

Page 2 of 5 Version 20160725