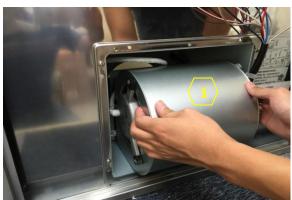

#### **<u>Removing the Blower System</u>**

Warning: 1. Loosen the screw first with a hand tool screw driver. 2. Place a support or hold the blower before removing it.

Figure 1

Figure 3

Figure 2

1. Blower System (Manual Part #9 – See "Parts List" page on manual)