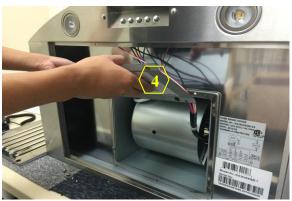

#### **<u>Removing the Motor Bracket</u>**

Warning: Loosen the screw first with a hand tool screw driver.

Figure 1

Figure 2

4. Motor Bracket (Manual Part #8 – See "Parts List" page on manual)

Page 2 of 5 Version 20160725