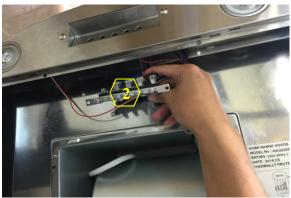

#### **<u>Removing the Motor Bracket</u>**

Warning: Loosen the screw first with a hand tool screw driver.

Figure 1

Figure 2

4. Motor Bracket (Manual Part #8 – See "Parts List" page on manual)

Page 2 of 5 Version 20160725