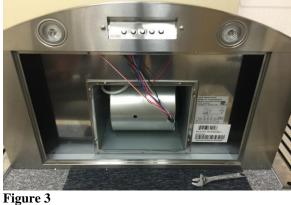

#### **<u>Removing the Motor Bracket</u>**

Warning: Loosen the screw first with a hand tool screw driver.

Figure 1

Figure 2

4. Motor Bracket (Manual Part #8 – See "Parts List" page on manual)

Page 2 of 5 Version 20160725