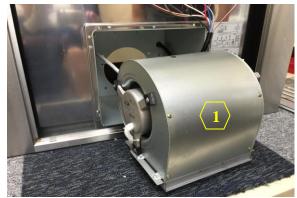

#### **<u>Removing the Blower System</u>**

Warning: 1. Loosen the screw first with a hand tool screw driver. 2. Place a support or hold the blower before removing it.

Figure 1

Figure 3

Figure 2

1. Blower System (Manual Part #9 – See "Parts List" page on manual)