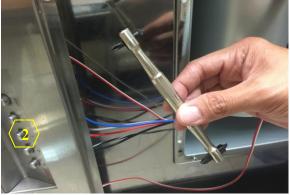

#### **<u>Removing the Motor Bracket</u>**

Warning: Loosen the screw first with a hand tool screw driver.

Figure 1

Figure 2

4. Motor Bracket (Manual Part #8 – See "Parts List" page on manual)

Page 2 of 5 Version 20160725