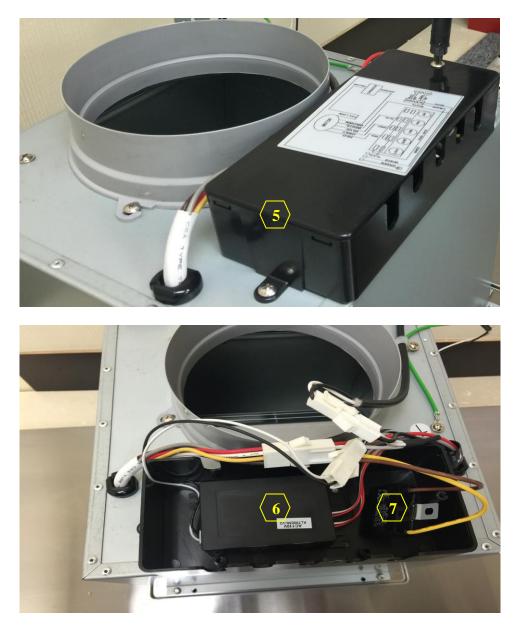

#### Accessing the Capacitor and LED Driver

5. Capacitor Box (<u>Manual</u> Part #4 – See "Parts List" page on manual) 6. LED Light Driver (Manual Part #3 – See "Parts List" page on manual) 7. Capacitor (Manual Part #2 – See "Parts List" page on manual)