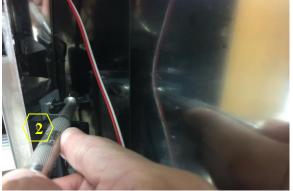

#### **<u>Removing the Motor Bracket</u>**

Warning: Loosen the screw first with a hand tool screw driver.

Figure 1

Figure 2

4. Motor Bracket (Manual Part #8 – See "Parts List" page on manual)

Page 2 of 5 Version 20160725