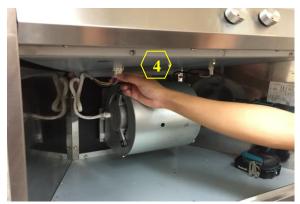

### **Removing the Capacitor Panel**

Warning: Loosen the screw first with a hand tool screw driver.

Figure 1

Figure 3

Figure 2

Figure 4

4. Capacitor Panel (Manual Part #11 – See "Parts List" page on manual)