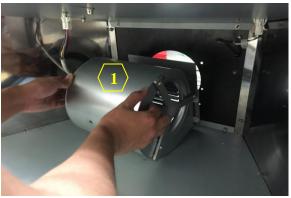

#### **Removing the Motor**

#### Warning:

- 1. Loosen the screw first with a hand tool screw driver.
- 2. Place a support or hold the blower before removing it.

Figure 1

Figure 3

Figure 2

Figure 4

1. Blower System (Manual Part #8 – See "Parts List" page on manual)