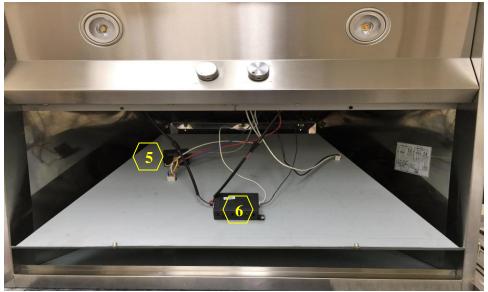

### **Accessing the Capacitor and LED Driver**

5. Capacitor (<u>Manual</u> Part #9 – See "Parts List" page on manual) 6. LED Driver (<u>Manual</u> Part #10 – See "Parts List" page on manual)