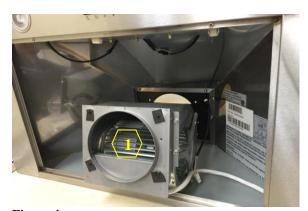

#### Warning:

- 1. Loosen the screw first with a hand tool screw driver.
- 2. Place a support or hold the blower before removing it.

Figure 1

Figure 3

Figure 2

Figure 4

1. Blower System (Manual Part #8 – See "Parts List" page on manual)