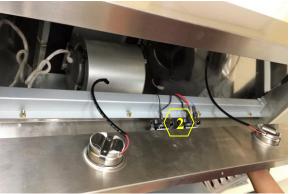

### **Accessing the Capacitor and LED Driver**

5. Capacitor (<u>Manual</u> Part #9 – See "Parts List" page on manual) 6. LED Driver (<u>Manual</u> Part #10 – See "Parts List" page on manual)