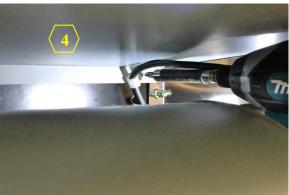

### **Removing the Capacitor Panel**

Warning: Loosen the screw first with a hand tool screw driver.

Figure 1

Figure 3

Figure 2

Figure 4

4. Capacitor Panel (Manual Part #11 – See "Parts List" page on manual)