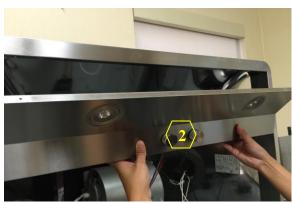

### **Removing the Capacitor Panel**

Warning: Loosen the screw first with a hand tool screw driver.

Figure 1

Figure 3

Figure 2

Figure 4

4. Capacitor Panel (Manual Part #11 – See "Parts List" page on manual)