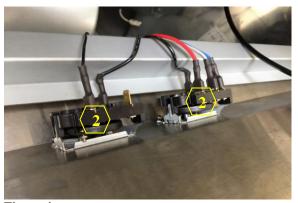

### **Accessing the Capacitor and LED Driver**

5. Capacitor (<u>Manual</u> Part #9 – See "Parts List" page on manual) 6. LED Driver (<u>Manual</u> Part #10 – See "Parts List" page on manual)