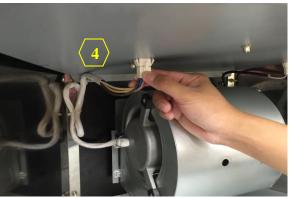

### **Removing the Capacitor Panel**

Warning: Loosen the screw first with a hand tool screw driver.

Figure 1

Figure 3

Figure 2

Figure 4

4. Capacitor Panel (Manual Part #11 – See "Parts List" page on manual)

### **Accessing the Capacitor and LED Driver**

5. Capacitor (<u>Manual</u> Part #9 – See "Parts List" page on manual) 6. LED Driver (<u>Manual</u> Part #10 – See "Parts List" page on manual)