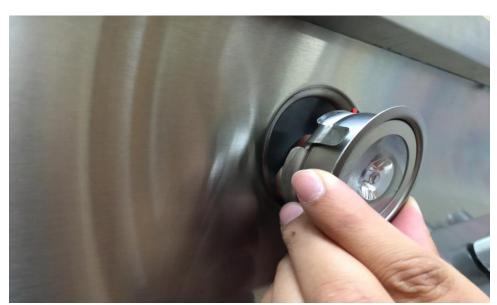

nual)
- 3. LED Light (3W) (Manual Part #3 See "Parts List" page on manual)



# KOBE Range Hoods "So Quiet...You Won't Believe It's On!"

### **Removing the Capacitor Panel**

Warning: Loosen the screw first with a hand tool screw driver.



Figure 1



Figure 3



Figure 2



Figure 4

4. Capacitor Panel (Manual Part #11 – See "Parts List" page on manual)



# KOBE Range Hoods "So Quiet...You Won't Believe It's On!"

### **Accessing the Capacitor and LED Driver**





5. Capacitor (<u>Manual</u> Part #9 – See "Parts List" page on manual) 6. LED Driver (<u>Manual</u> Part #10 – See "Parts List" page on manual)



## KOBE Range Hoods "So Quiet...You Won't Believe It's On!"

### **Removing the Control Knobs**



Figure 1



Figure 2



Figure 3



Figure 4

#### **Accessing the LED Light**



For a more detailed guideline, visit:

**How to Replace LED Lights** 

Page 4 of 5 Version 20160725



### KOBE Range Hoods "So Quiet...You Won't Believe It's On!"

#### **Removing the Motor**

#### Warning:

- 1. Loosen the screw first with a hand tool screw driver.
- 2. Place a support or hold the blower before removing it.



Figure 1



Figure 3



Figure 2



Figure 4

1. Blower System (Manual Part #8 – See "Parts List" page on manual)