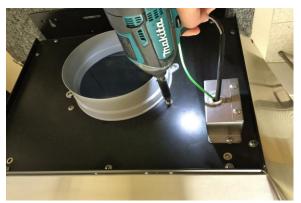

### **Removing the Capacitor Panel**

Warning: Loosen the screw first with a hand tool screw driver.

Figure 1

Figure 3

Figure 2

Figure 4

4. Capacitor Panel (Manual Part #11 – See "Parts List" page on manual)