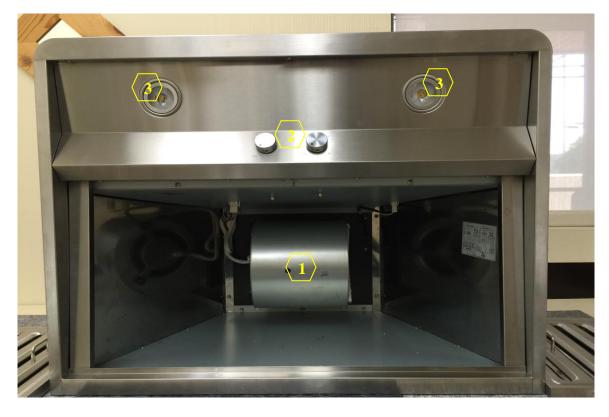

#### Overall Snapshot of RA02 SQB-1

- 1. Blower System (Manual Part #8 See "Parts List" page on manual)
  - 2. Knobs (Manual Part #5 See "Parts List" page on manual)
- 3. LED Light (3W) (Manual Part #3 See "Parts List" page on manual)