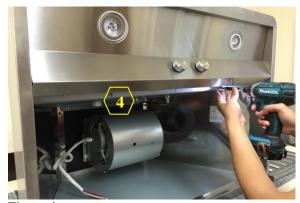

### **Removing the Capacitor Panel**

Warning: Loosen the screw first with a hand tool screw driver.

Figure 1

Figure 3

Figure 2

Figure 4

4. Capacitor Panel (Manual Part #11 – See "Parts List" page on manual)