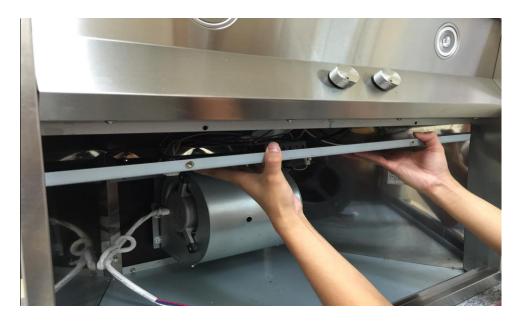

### **Removing the Capacitor Panel**

Warning: Loosen the screw first with a hand tool screw driver.

Figure 1

Figure 3

Figure 2

Figure 4

4. Capacitor Panel (Manual Part #11 – See "Parts List" page on manual)