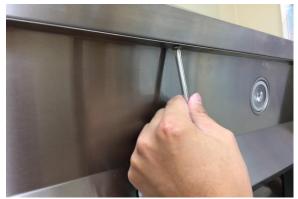

rts List" page on manual)
  - 2. Knobs (Manual Part #5 See "Parts List" page on manual)
- 3. LED Light (3W) (Manual Part #3 See "Parts List" page on manual)



# KOBE Range Hoods "So Quiet...You Won't Believe It's On!"

### **Removing the Capacitor Panel**

Warning: Loosen the screw first with a hand tool screw driver.



Figure 1



Figure 3



Figure 2



Figure 4

4. Capacitor Panel (Manual Part #11 – See "Parts List" page on manual)



# KOBE Range Hoods "So Quiet...You Won't Believe It's On!"

### **Accessing the Capacitor and LED Driver**





5. Capacitor (<u>Manual</u> Part #9 – See "Parts List" page on manual) 6. LED Driver (<u>Manual</u> Part #10 – See "Parts List" page on manual)



## KOBE Range Hoods "So Quiet...You Won't Believe It's On!"

### **Removing the Control Knobs**



Figure 1



Figure 2



Figure 3



Figure 4

#### **Accessing the LED Light**



For a more detailed guideline, visit:

**How to Replace LED Lights** 

Page 4 of 5 Version 20160725



### KOBE Range Hoods "So Quiet...You Won't Believe It's On!"

#### **Removing the Motor**

#### Warning:

- 1. Loosen the screw first with a hand tool screw driver.
- 2. Place a support or hold the blower before removing it.



Figure 1



Figure 3



Figure 2



Figure 4

1. Blower System (Manual Part #8 – See "Parts List" page on manual)