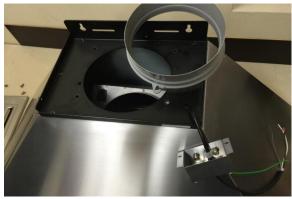

#### Overall Snapshot of RA02 SQB-1

- 1. Blower System (Manual Part #8 See "Parts List" page on manual)
  - 2. Knobs (Manual Part #5 See "Parts List" page on manual)
- 3. LED Light (3W) (Manual Part #3 See "Parts List" page on manual)