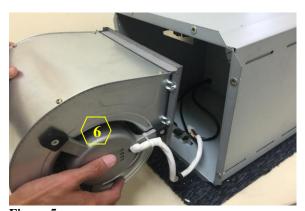

### **Removing the Blower System**

#### Warning:

- 1. Loosen the screw first with a hand tool screw driver.
- 2. Place a support or hold the blower before removing it.

Pull the wire down so the blower can be removed.

Figure 1

Figure 2

Figure 3