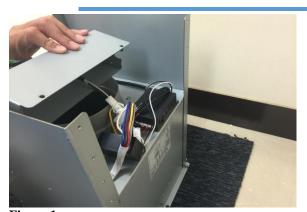

### **Removing the Blower System**

#### Warning:

- 1. Loosen the screw first with a hand tool screw driver.
- 2. Place a support or hold the blower before removing it.

Pull the wire down so the blower can be removed.

Figure 1

Figure 2

Figure 3