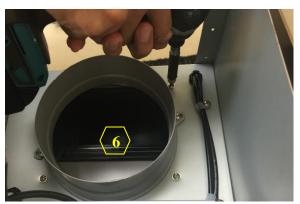

### **Removing the Blower System**

#### Warning:

- 1. Loosen the screw first with a hand tool screw driver.
- 2. Place a support or hold the blower before removing it.

Pull the wire down so the blower can be removed.

Figure 1

Figure 2

Figure 3