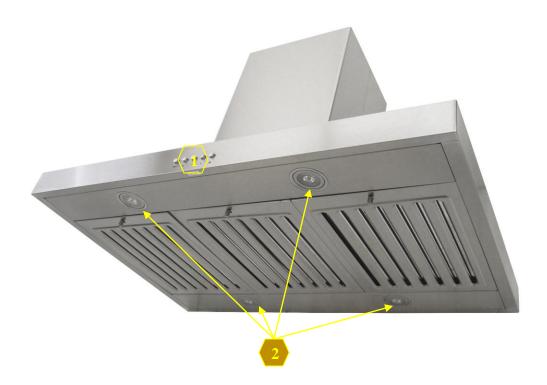

For island models: ISX2130SQB-1, ISX2136SQB-1, ISX2142SQB-1

### Overall Snapshot of ISX21 SQB-1

- 1. Control Switch (Manual Part #3 See "Parts List" page on manual)
- 2. LED Light (3W) (Manual Part #2 See "Parts List" page on manual)