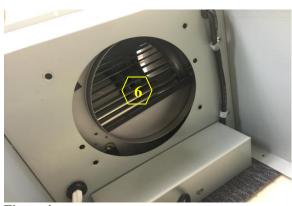

### **Removing the Blower System**

#### Warning:

- 1. Loosen the screw first with a hand tool screw driver.
- 2. Place a support or hold the blower before removing it.

Pull the wire down so the blower can be removed.

Figure 1

Figure 2

Figure 3