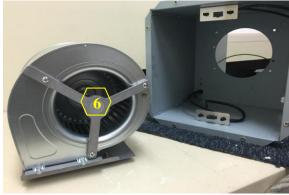

Figure 4

Figure 5

Figure 5

6. Blower System (Manual Part #10 – See "Parts List" page on manual)

Page 4 of 4 Version 20160725