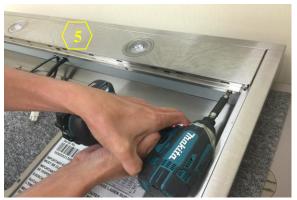

### **Accessing the Capacitor and LED Light Driver**

Figure 2

3. Capacitor (<u>Manual</u> Part #5 – See "Parts List" page on manual)
4. LED Light Driver (<u>Manual</u> Part #4 – See "Parts List" page on manual)

5. Capacitor Support (Manual Part #6 – See "Parts List" page on manual)