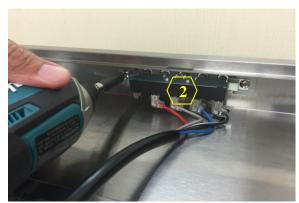

### **Accessing the Capacitor and LED Light Driver**

Figure 2

3. Capacitor (<u>Manual</u> Part #5 – See "Parts List" page on manual)
4. LED Light Driver (<u>Manual</u> Part #4 – See "Parts List" page on manual)

5. Capacitor Support (Manual Part #6 – See "Parts List" page on manual)