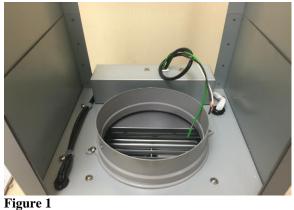

### **Removing the Blower System**

#### Warning:

- 1. Loosen the screw first with a hand tool screw driver.
- 2. Place a support or hold the blower before removing it.

Pull the wire down so the blower can be removed.

Figure 1

Figure 2

Figure 3