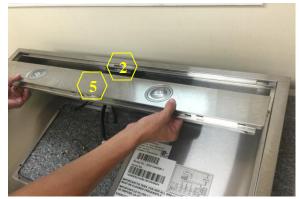

### Overall Snapshot of ISX21 SQB-1

- 1. Control Switch (Manual Part #3 See "Parts List" page on manual)
- 2. LED Light (3W) (Manual Part #2 See "Parts List" page on manual)