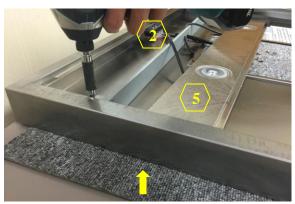

### **Accessing the Capacitor and LED Light Driver**

Figure 2

3. Capacitor (<u>Manual</u> Part #5 – See "Parts List" page on manual)
4. LED Light Driver (<u>Manual</u> Part #4 – See "Parts List" page on manual)

5. Capacitor Support (Manual Part #6 – See "Parts List" page on manual)