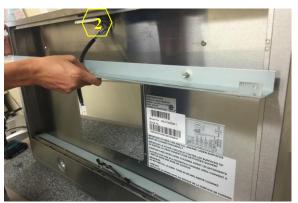

### Overall Snapshot of ISX21 SQB-1

- 1. Control Switch (Manual Part #3 See "Parts List" page on manual)
- 2. LED Light (3W) (Manual Part #2 See "Parts List" page on manual)