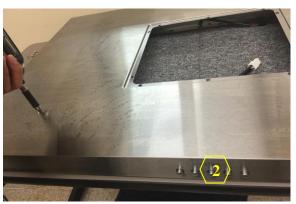

### Overall Snapshot of ISX21 SQB-1

- 1. Control Switch (Manual Part #3 See "Parts List" page on manual)
- 2. LED Light (3W) (Manual Part #2 See "Parts List" page on manual)