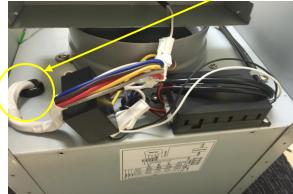

Figure 4

Figure 5

Figure 5

6. Blower System (Manual Part #10 – See "Parts List" page on manual)

Page 4 of 4 Version 20160725