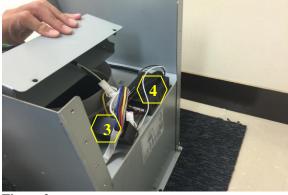

### **Accessing the Capacitor and LED Light Driver**

Figure 2

3. Capacitor (<u>Manual</u> Part #5 – See "Parts List" page on manual)
4. LED Light Driver (<u>Manual</u> Part #4 – See "Parts List" page on manual)

5. Capacitor Support (Manual Part #6 – See "Parts List" page on manual)