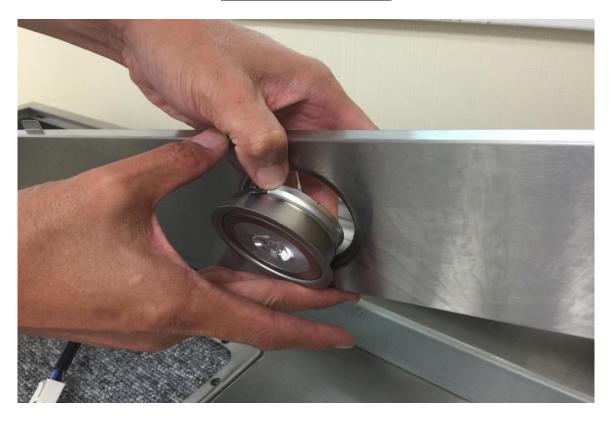

### **Removing the Control Switch**

Warning: Loosen the screw first with a hand tool screw driver.

Figure 1

Figure 3

Figure 5

Figure 2

Figure 4

Figure 6