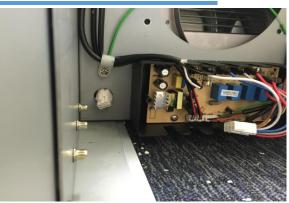

### Accessing the Capacitor and Processor Board

Figure 1

Figure 2

3. Capacitor (Manual Part #8 – See "Parts List" page on manual) 4. Processor Board (Manual Part #7 – See "Parts List" page on manual)