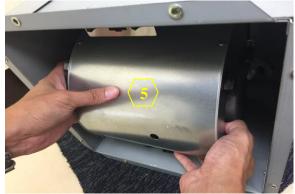

### **<u>Removing the Blower System</u>**

Warning: 1. Loosen the screw first with a hand tool screw driver. 2. Place a support or hold the blower before removing it.

Figure 1

Figure 2

Figure 3

Figure 5

Figure 4

5. Blower System (Manual Part #9 – See "Parts List" page on manual)

Page 4 of 4 Version 20160725