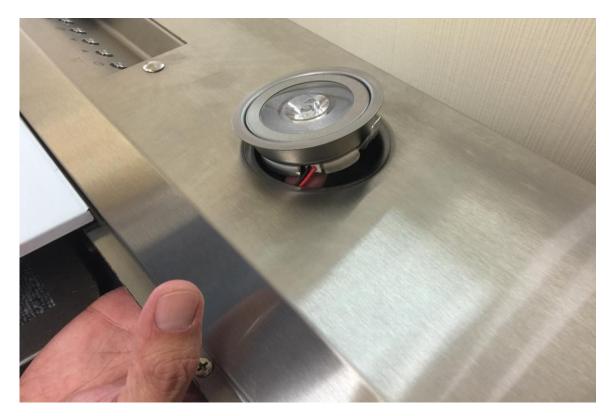

#### Accessing the LED Light

For a more detailed guideline, visit: How to Replace LED Lights

> Page 2 of 4 Version 20160725