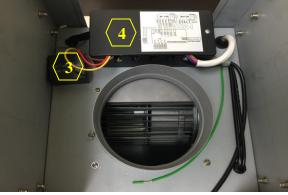

### Accessing the Capacitor and Processor Board

Figure 1

Figure 2

3. Capacitor (Manual Part #8 – See "Parts List" page on manual) 4. Processor Board (Manual Part #7 – See "Parts List" page on manual)