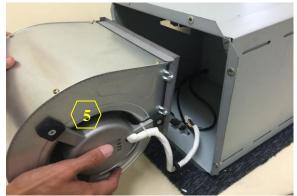

### **<u>Removing the Blower System</u>**

Warning: 1. Loosen the screw first with a hand tool screw driver. 2. Place a support or hold the blower before removing it.

Figure 1

Figure 2

Figure 3

Figure 5

Figure 4

5. Blower System (Manual Part #9 – See "Parts List" page on manual)

Page 4 of 4 Version 20160725