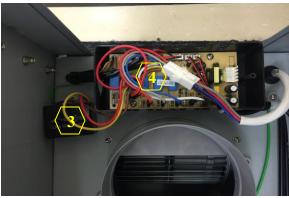

### Accessing the Capacitor and Processor Board

Figure 1

Figure 2

3. Capacitor (Manual Part #8 – See "Parts List" page on manual) 4. Processor Board (Manual Part #7 – See "Parts List" page on manual)