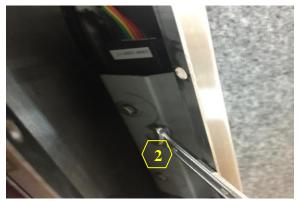

### **Removing the Control Panel**

Warning: Loosen the screw first with a hand tool screw driver.

Figure 3

Figure 5

Figure 2

Figure 4

Page 3 of 4 Version 20160725