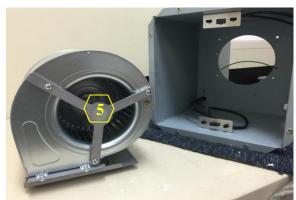

### **<u>Removing the Blower System</u>**

Warning: 1. Loosen the screw first with a hand tool screw driver. 2. Place a support or hold the blower before removing it.

Figure 1

Figure 2

Figure 3

Figure 5

Figure 4

5. Blower System (Manual Part #9 – See "Parts List" page on manual)

Page 4 of 4 Version 20160725