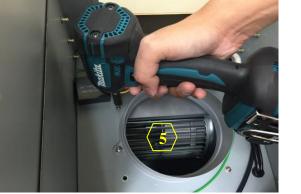

### **<u>Removing the Blower System</u>**

Warning: 1. Loosen the screw first with a hand tool screw driver. 2. Place a support or hold the blower before removing it.

Figure 1

Figure 2

Figure 3

Figure 5

Figure 4

5. Blower System (Manual Part #9 – See "Parts List" page on manual)

Page 4 of 4 Version 20160725