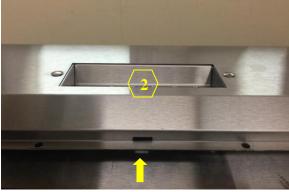

### Accessing the Capacitor and Processor Board

Figure 1

Figure 2

3. Capacitor (Manual Part #8 – See "Parts List" page on manual) 4. Processor Board (Manual Part #7 – See "Parts List" page on manual)