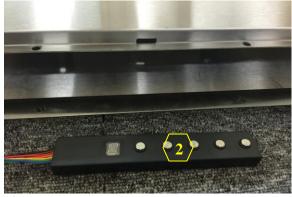

### **<u>Removing the Blower System</u>**

Warning: 1. Loosen the screw first with a hand tool screw driver. 2. Place a support or hold the blower before removing it.

Figure 1

Figure 2

Figure 3

Figure 5

Figure 4

5. Blower System (Manual Part #9 – See "Parts List" page on manual)

Page 4 of 4 Version 20160725