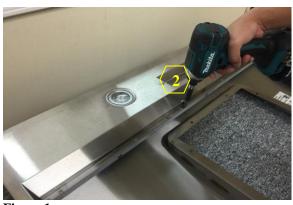

### Accessing the Capacitor and Processor Board

Figure 1

Figure 2

3. Capacitor (Manual Part #8 – See "Parts List" page on manual) 4. Processor Board (Manual Part #7 – See "Parts List" page on manual)