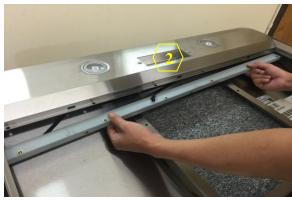

For 36" island models: IS2236SQB-DC16-1, IS2236SQB-DC22-1, IS2236SQB-DC59-1 For 42" island models: IS2242SQB-DC16-1, IS2242SQB-DC22-1, IS2242SQB-DC59-1

**Overall Snapshot of IS22 SQB-1** 

LED Light (3W) (<u>Manual</u> Part #1 – See "Parts List" page on manual)
Control Panel (<u>Manual</u> Part #2 – See "Parts List" page on manual)