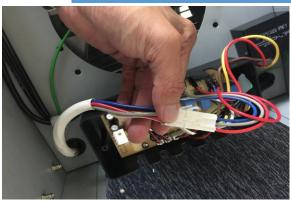

### Accessing the Capacitor and Processor Board

Figure 1

Figure 2

3. Capacitor (Manual Part #8 – See "Parts List" page on manual) 4. Processor Board (Manual Part #7 – See "Parts List" page on manual)