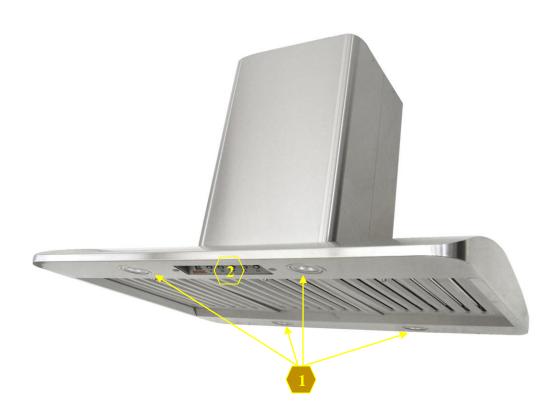

For 36" island models: IS2236SQB-DC16-1, IS2236SQB-DC22-1, IS2236SQB-DC59-1 For 42" island models: IS2242SQB-DC16-1, IS2242SQB-DC22-1, IS2242SQB-DC59-1

**Overall Snapshot of IS22 SQB-1** 

LED Light (3W) (<u>Manual</u> Part #1 – See "Parts List" page on manual)
Control Panel (<u>Manual</u> Part #2 – See "Parts List" page on manual)