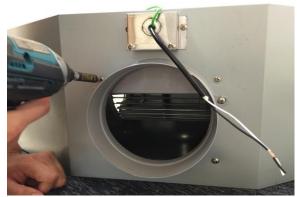

### **Removing the Blower System**

#### Warning:

- 1. Loosen the screw first with a hand tool screw driver.
- 2. Place a support or hold the blower before removing it.

Figure 1

Figure 2

Figure 3

1. Blower System (Manual Part #3 – See "Parts List" page on manual)