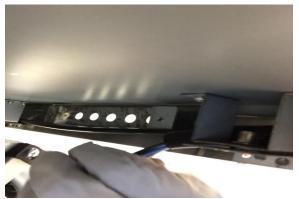

Blower System (Manual Part #3 See "Parts List" page on manual)
- 2. Control Switch (Manual Part #7 See "Parts List" page on manual)
- 3. LED Light (3W) (Manual Part #8 See "Parts List" page on manual)



# KOBE Range Hoods "So Quiet...You Won't Believe It's On!"

### Removing the Electronic Support Panel





Figure 1

Figure 2



Figure 3

4. Electronic Support Panel (Manual Part #4 – See "Parts List" page on manual)



# KOBE Range Hoods "So Quiet... You Won't Believe It's On!"

### Accessing the Capacitor and LED Light Driver





5. LED Light Driver (Manual Part #5 – See "Parts List" page on manual) 6. Capacitor (Manual Part #6 – See "Parts List" page on manual)



# KOBE Range Hoods "So Quiet...You Won't Believe It's On!"

#### **Removing the Control Switch**



Figure 1



Figure 2



Figure 3



Figure 4

#### **Accessing the LED Light**



For a more detailed guideline, visit:

**How to Replace LED Lights** 

Page 4 of 5 Version 20160725



# KOBE Range Hoods "So Quiet...You Won't Believe It's On!"

### **Removing the Blower System**

#### Warning:

- 1. Loosen the screw first with a hand tool screw driver.
- 2. Place a support or hold the blower before removing it.



Figure 1



Figure 2



Figure 3

1. Blower System (Manual Part #3 – See "Parts List" page on manual)