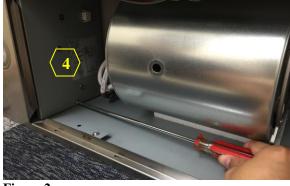

### Removing the Electronic Support Panel

Figure 1

Figure 2

Figure 3

4. Electronic Support Panel (Manual Part #4 – See "Parts List" page on manual)