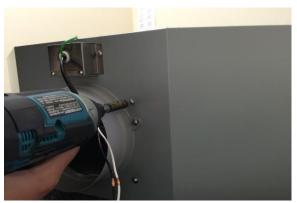

### **Removing the Blower System**

#### Warning:

- 1. Loosen the screw first with a hand tool screw driver.
- 2. Place a support or hold the blower before removing it.

Figure 1

Figure 2

Figure 3

1. Blower System (Manual Part #3 – See "Parts List" page on manual)