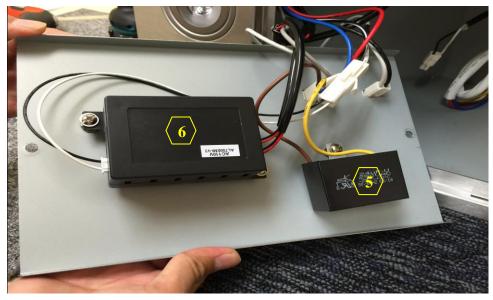

### Accessing the Capacitor and LED Light Driver

5. LED Light Driver (Manual Part #5 – See "Parts List" page on manual) 6. Capacitor (Manual Part #6 – See "Parts List" page on manual)