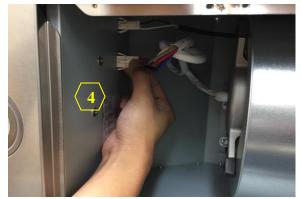

### Removing the Electronic Support Panel

Figure 1

Figure 2

Figure 3

4. Electronic Support Panel (Manual Part #4 – See "Parts List" page on manual)