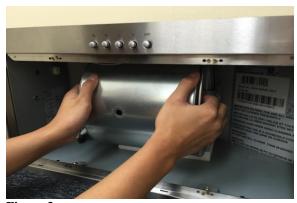

### Removing the Electronic Support Panel

Figure 1

Figure 2

Figure 3

4. Electronic Support Panel (Manual Part #4 – See "Parts List" page on manual)