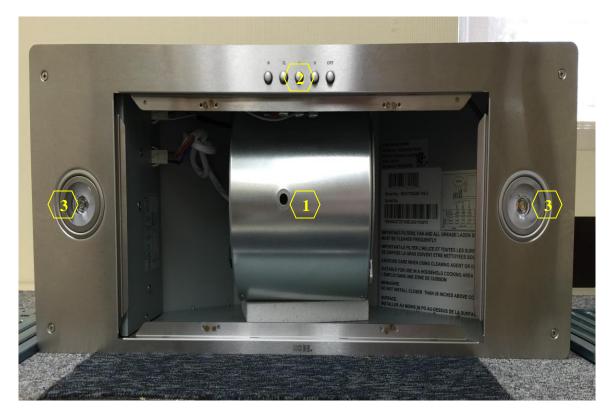

#### Overall Snapshot of INX2730SQB-700-2

- 1. Blower System (Manual Part #3 See "Parts List" page on manual)
- 2. Control Switch (Manual Part #7 See "Parts List" page on manual)
- 3. LED Light (3W) (Manual Part #8 See "Parts List" page on manual)