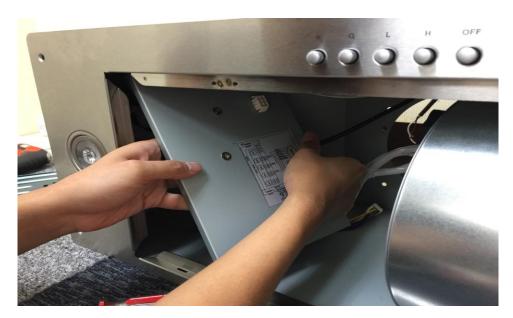

### Removing the Electronic Support Panel

Figure 1

Figure 2

Figure 3

4. Electronic Support Panel (Manual Part #4 – See "Parts List" page on manual)