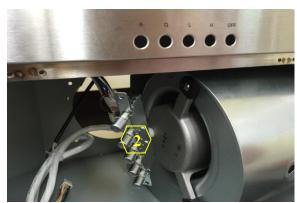

### Accessing the Capacitor and LED Light Driver

5. LED Light Driver (Manual Part #5 – See "Parts List" page on manual) 6. Capacitor (Manual Part #6 – See "Parts List" page on manual)