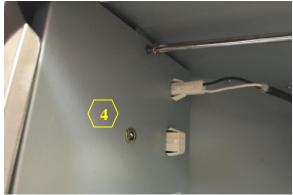

### Removing the Electronic Support Panel

Figure 1

Figure 2

Figure 3

4. Electronic Support Panel (Manual Part #4 – See "Parts List" page on manual)