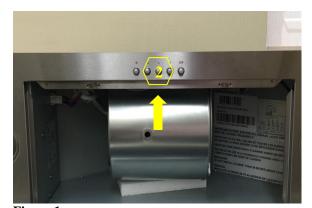

#### Overall Snapshot of INX2730SQB-700-2

- 1. Blower System (Manual Part #3 See "Parts List" page on manual)
- 2. Control Switch (Manual Part #7 See "Parts List" page on manual)
- 3. LED Light (3W) (Manual Part #8 See "Parts List" page on manual)