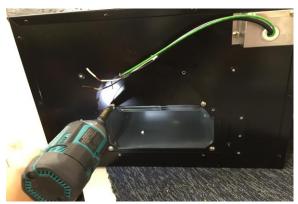

### **Removing the Electric Component Support**

Warning: Loosen the screw first with a hand tool screw driver.

Figure 1

Figure 2

Figure 3

4. Electric Component Support (Manual Part #5 – See "Parts List" page on manual)