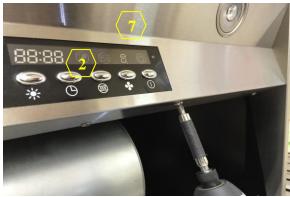

### **Removing the Control Unit**

Figure 1

Figure 2

Figure 3

Figure 4

7. Light Panel Support (Manual Part #17 – See "Parts List" page on manual)