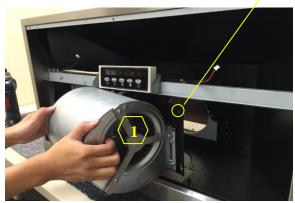

### **Removing the Blower System**

### Warning:

- 1. Loosen the screw first with a hand tool screw driver.
- 2. Place a support or hold the blower before removing it.

Figure 1

Figure 3

Figure 2

Figure 4

Figure 5

1. Blower System (Manual Part #10 – See "Parts List" page on manual)