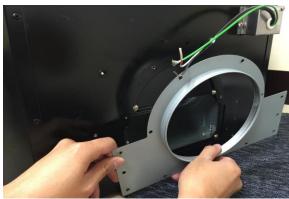

### **Removing the Blower System**

### Warning:

- 1. Loosen the screw first with a hand tool screw driver.
- 2. Place a support or hold the blower before removing it.

Figure 1

Figure 3

Figure 2

Figure 4

Figure 5

1. Blower System (Manual Part #10 – See "Parts List" page on manual)