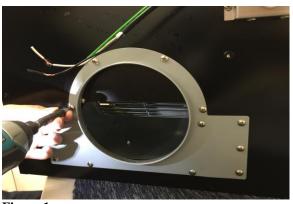

#### **Accessing the LED Light**

Page 4 of 5 Version 20160725

Warning: For the process above, loosen the screw first with a hand tool screw driver.

For a more detailed guideline, visit:

**How to Replace LED Lights** 