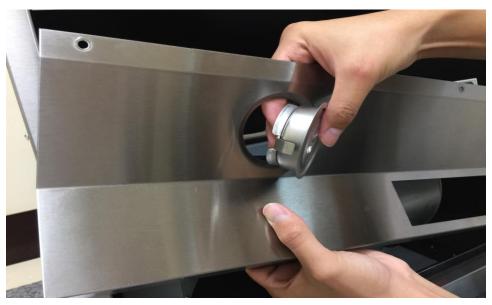

### Warning:

- 1. Loosen the screw first with a hand tool screw driver.
- 2. Place a support or hold the blower before removing it.

Figure 1

Figure 3

Figure 2

Figure 4

Figure 5

1. Blower System (Manual Part #10 – See "Parts List" page on manual)