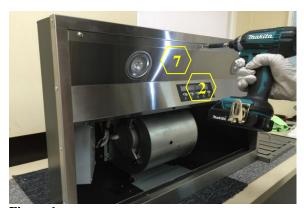

### **Removing the Control Unit**

Figure 1

Figure 2

Figure 3

Figure 4

7. Light Panel Support (Manual Part #17 – See "Parts List" page on manual)