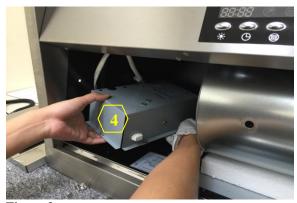

### **Removing the Electric Component Support**

Warning: Loosen the screw first with a hand tool screw driver.

Figure 1

Figure 2

Figure 3

4. Electric Component Support (Manual Part #5 – See "Parts List" page on manual)