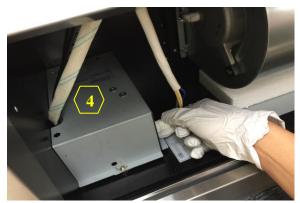

### **Removing the Electric Component Support**

Warning: Loosen the screw first with a hand tool screw driver.

Figure 1

Figure 2

Figure 3

4. Electric Component Support (Manual Part #5 – See "Parts List" page on manual)