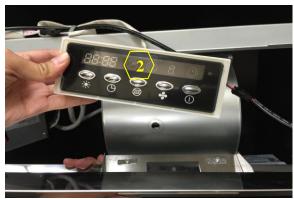

### **Removing the Control Unit**

Figure 1

Figure 2

Figure 3

Figure 4

7. Light Panel Support (Manual Part #17 – See "Parts List" page on manual)