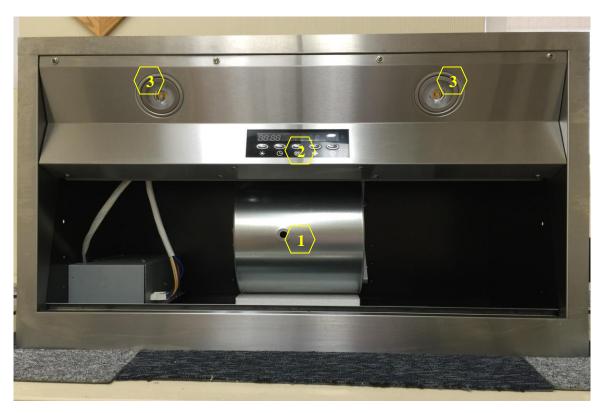

### Overall Snapshot of INX2630SQB-700-2

- 1. Blower System (Manual Part #10 See "Parts List" page on manual)
- 2. Controls Unit (Manual Part #16 See "Parts List" page on manual)
- 3. LED Light (3W) (Manual Part #18 See "Parts List" page on manual)