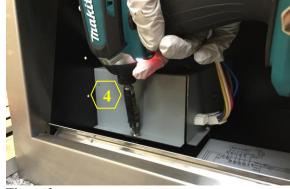

### **Removing the Electric Component Support**

Warning: Loosen the screw first with a hand tool screw driver.

Figure 1

Figure 2

Figure 3

4. Electric Component Support (Manual Part #5 – See "Parts List" page on manual)