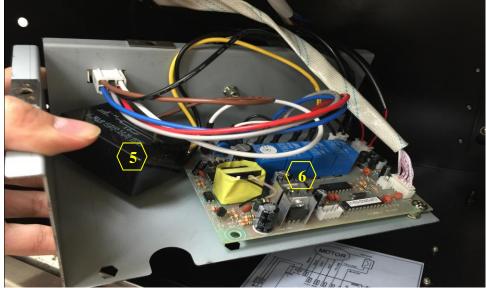

### **Accessing the Capacitor and Processor Board**

5. Capacitor (Manual Part #7 – See "Parts List" page on manual) 6. Processor Board (Manual Part #6 – See "Parts List" page on manual)