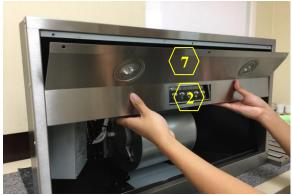

### Overall Snapshot of INX2630SQB-700-2

- 1. Blower System (Manual Part #10 See "Parts List" page on manual)
- 2. Controls Unit (Manual Part #16 See "Parts List" page on manual)
- 3. LED Light (3W) (Manual Part #18 See "Parts List" page on manual)

### **Removing the Control Unit**

Figure 1

Figure 2

Figure 3

Figure 4

7. Light Panel Support (Manual Part #17 – See "Parts List" page on manual)