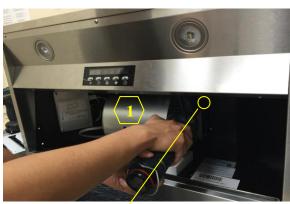

### **Removing the Blower System**

### Warning:

- 1. Loosen the screw first with a hand tool screw driver.
- 2. Place a support or hold the blower before removing it.

Figure 1

Figure 3

Figure 2

Figure 4

Figure 5

1. Blower System (Manual Part #10 – See "Parts List" page on manual)