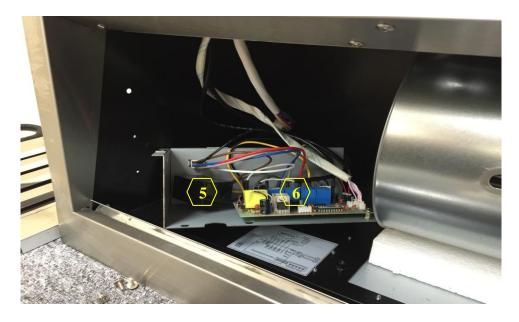

### **Accessing the Capacitor and Processor Board**

5. Capacitor (Manual Part #7 – See "Parts List" page on manual) 6. Processor Board (Manual Part #6 – See "Parts List" page on manual)