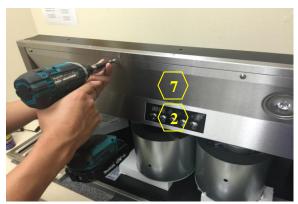

### **Removing the Control Unit**

Warning: Loosen the screw first with a hand tool screw driver.

Figure 1

Figure 3

Figure 5

Figure 2

Figure 4

Figure 6

7. Light Panel (Manual Part #14 – See "Parts List" page on manual)