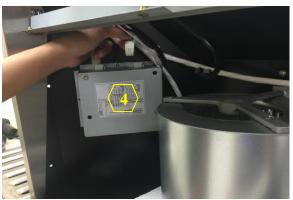

### Removing the Electric Component Support to Access Capacitor and Processor Board

#### Warning:

1. Loosen the screw first with a hand tool screw driver. 2. It is better to remove the blower first for easier access to the inner-most screw.

Figure 1

Figure 3

Figure 2

Figure 4

4. Electric Component Support (Manual Part #4 – See "Parts List" page on manual) 5. Capacitor (Manual Part #3 – See "Parts List" page on manual) 6. Processor Board (Manual Part #2 – See "Parts List" page on manual)