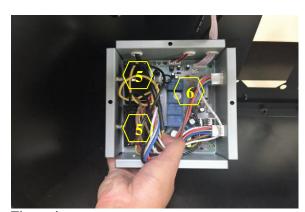

### Removing the Electric Component Support to Access Capacitor and Processor Board

#### Warning:

1. Loosen the screw first with a hand tool screw driver. 2. It is better to remove the blower first for easier access to the inner-most screw.

Figure 1

Figure 3

Figure 2

Figure 4

4. Electric Component Support (Manual Part #4 – See "Parts List" page on manual) 5. Capacitor (Manual Part #3 – See "Parts List" page on manual) 6. Processor Board (Manual Part #2 – See "Parts List" page on manual)