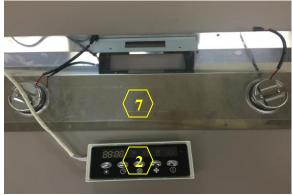

### **Removing the Control Unit**

Warning: Loosen the screw first with a hand tool screw driver.

Figure 1

Figure 3

Figure 5

Figure 2

Figure 4

Figure 6