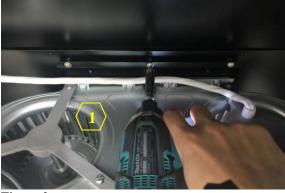

### Removing the Electric Component Support to Access Capacitor and Processor Board

#### Warning:

1. Loosen the screw first with a hand tool screw driver. 2. It is better to remove the blower first for easier access to the inner-most screw.

Figure 1

Figure 3

Figure 2

Figure 4

4. Electric Component Support (Manual Part #4 – See "Parts List" page on manual) 5. Capacitor (Manual Part #3 – See "Parts List" page on manual) 6. Processor Board (Manual Part #2 – See "Parts List" page on manual)