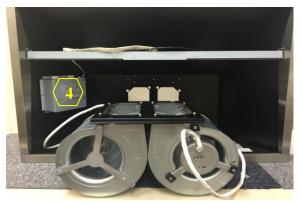

### Removing the Electric Component Support to Access Capacitor and Processor Board

#### Warning:

1. Loosen the screw first with a hand tool screw driver. 2. It is better to remove the blower first for easier access to the inner-most screw.

Figure 1

Figure 3

Figure 2

Figure 4

4. Electric Component Support (Manual Part #4 – See "Parts List" page on manual) 5. Capacitor (Manual Part #3 – See "Parts List" page on manual) 6. Processor Board (Manual Part #2 – See "Parts List" page on manual)