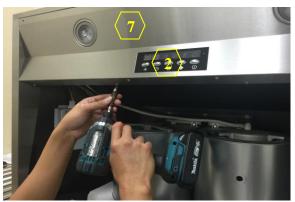

#### Warning:

1. Loosen the screw first with a hand tool screw driver. 2. It is better to remove the blower first for easier access to the inner-most screw.

Figure 1

Figure 3

Figure 2

Figure 4

4. Electric Component Support (Manual Part #4 – See "Parts List" page on manual) 5. Capacitor (Manual Part #3 – See "Parts List" page on manual) 6. Processor Board (Manual Part #2 – See "Parts List" page on manual)