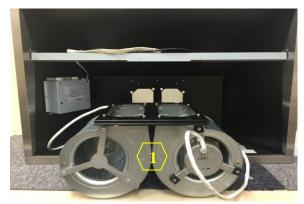

### Overall Snapshot of IN26 SQB-1200

- 1. Blower System (Manual Part #6 See "Parts List" page on manual)
- 2. Control Unit (Manual Part #13 See "Parts List" page on manual)
- 3. LED Light (3W) (Manual Part #15 See "Parts List" page on manual)