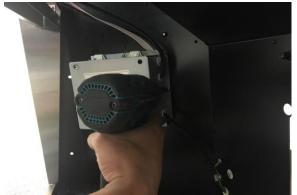

### **Removing the Blower System**

### Warning:

- 1. Loosen the screw first with a hand tool screw driver.
- 2. Place a support or hold the blower before removing it.

Figure 1

Figure 2

Figure 3

Figure 4