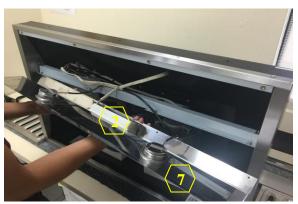

#### Warning:

1. Loosen the screw first with a hand tool screw driver. 2. It is better to remove the blower first for easier access to the inner-most screw.

Figure 1

Figure 3

Figure 2

Figure 4

4. Electric Component Support (Manual Part #4 – See "Parts List" page on manual) 5. Capacitor (Manual Part #3 – See "Parts List" page on manual) 6. Processor Board (Manual Part #2 – See "Parts List" page on manual)