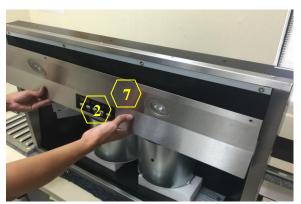

### **Removing the Control Unit**

Warning: Loosen the screw first with a hand tool screw driver.

Figure 1

Figure 3

Figure 5

Figure 2

Figure 4

Figure 6

7. Light Panel (Manual Part #14 – See "Parts List" page on manual)