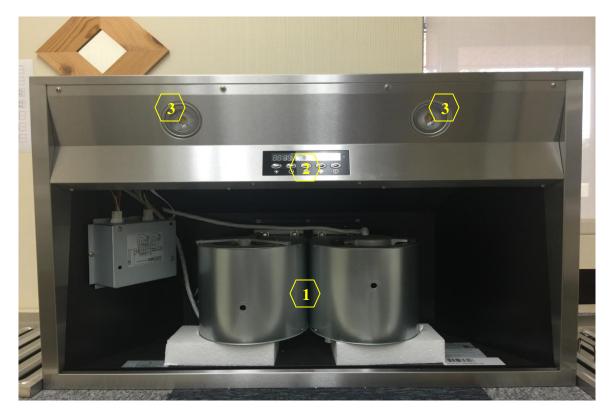

### Overall Snapshot of IN26 SQB-1200

- 1. Blower System (Manual Part #6 See "Parts List" page on manual)
- 2. Control Unit (Manual Part #13 See "Parts List" page on manual)
- 3. LED Light (3W) (Manual Part #15 See "Parts List" page on manual)