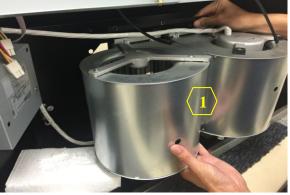

### **Removing the Blower System**

### Warning:

- 1. Loosen the screw first with a hand tool screw driver.
- 2. Place a support or hold the blower before removing it.

Figure 1

Figure 2

Figure 3

Figure 4