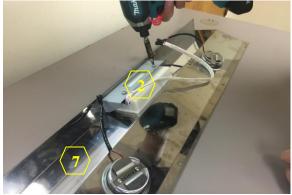

### **Removing the Control Unit**

Warning: Loosen the screw first with a hand tool screw driver.

Figure 1

Figure 3

Figure 5

Figure 2

Figure 4

Figure 6

7. Light Panel (Manual Part #14 – See "Parts List" page on manual)