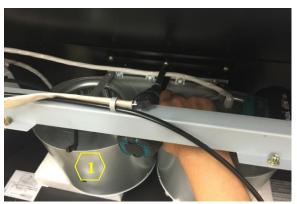

### Overall Snapshot of IN26 SQB-1200

- 1. Blower System (Manual Part #6 See "Parts List" page on manual)
- 2. Control Unit (Manual Part #13 See "Parts List" page on manual)
- 3. LED Light (3W) (Manual Part #15 See "Parts List" page on manual)