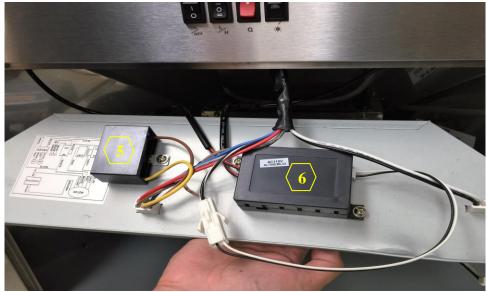

## **Accessing the Capacitor and LED Driver**

5. Capacitor (Manual Part #12 – See "Parts List" page on manual) 6. LED Light Driver (Manual Part #4 – See "Parts List" page on manual)