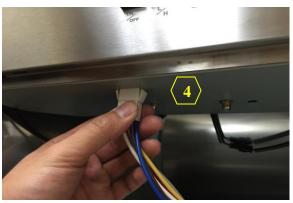

#### **Removing the Capacitor Support**

#### Warning:

1. Loosen the screw first with a hand tool screw driver. 2. When pulling the wires from the capacitor support, press the 'push release' at the back of the cord.

Figure 1

Figure 2

Figure 3

4. Capacitor Support (Manual Part #10 – See "Parts List" page on manual)