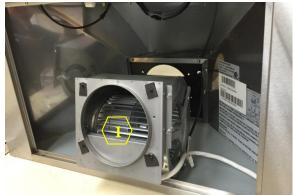

#### **Removing the Blower System**

#### Warning:

- 1. Loosen the screw first with a hand tool screw driver.
- 2. Place a support or hold the blower before removing it.

Figure 1

Figure 3

Figure 2

Figure 4

1. Blower System (Manual Part #11 – See "Parts List" page on manual)