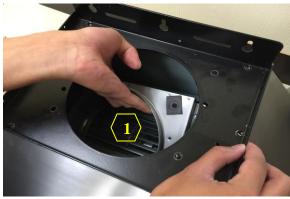

#### **Removing the Blower System**

#### Warning:

- 1. Loosen the screw first with a hand tool screw driver.
- 2. Place a support or hold the blower before removing it.

Figure 1

Figure 3

Figure 2

Figure 4

1. Blower System (Manual Part #11 – See "Parts List" page on manual)