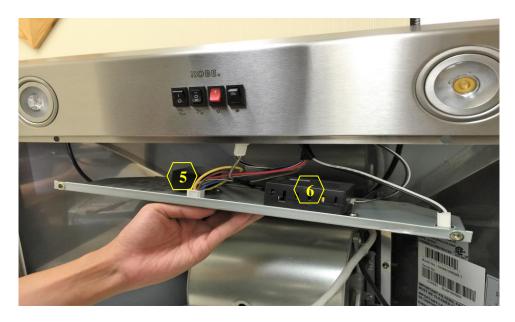

#### **Removing the Capacitor Support**

#### Warning:

1. Loosen the screw first with a hand tool screw driver. 2. When pulling the wires from the capacitor support, press the 'push release' at the back of the cord.

Figure 1

Figure 2

Figure 3

4. Capacitor Support (Manual Part #10 – See "Parts List" page on manual)

## **Accessing the Capacitor and LED Driver**

5. Capacitor (Manual Part #12 – See "Parts List" page on manual) 6. LED Light Driver (Manual Part #4 – See "Parts List" page on manual)