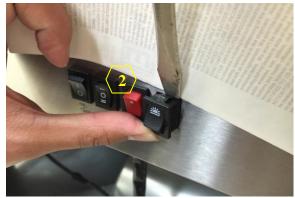

## **Removing the Control Switches**

Figure 1: Removing the switch

Figure 2

Figure 3

Figure 4