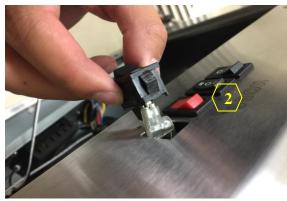

## **Removing the Control Switches**

Figure 1: Removing the switch

Figure 2

Figure 3

Figure 4