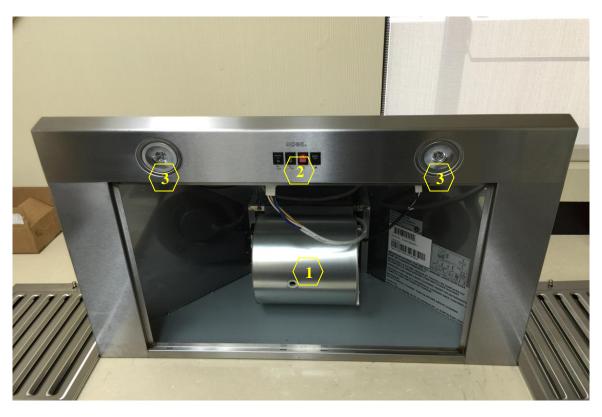

#### Overall Snapshot of CHX81 SQB-1

- 1. Blower System (Manual Part #11 See "Parts List" page on manual)
- 2. Controls (Manual Part #s 5, 6, 7, and 8 See "Parts List" page on manual)
  - 3. LED Light (3W) (Manual Part #9 See "Parts List" page on manual)