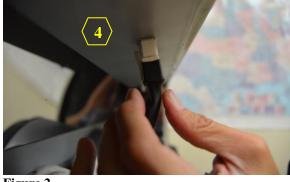

#### **Removing the Capacitor Support**

#### Warning:

1. Loosen the screw first with a hand tool screw driver. 2. When pulling the wires from the capacitor support, press the 'push release' at the back of the cord.

Figure 1

Figure 2

Figure 3

4. Capacitor Support (Manual Part #10 – See "Parts List" page on manual)