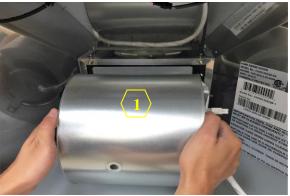

#### **Removing the Blower System**

#### Warning:

- 1. Loosen the screw first with a hand tool screw driver.
- 2. Place a support or hold the blower before removing it.

Figure 1

Figure 3

Figure 2

Figure 4

1. Blower System (Manual Part #11 – See "Parts List" page on manual)