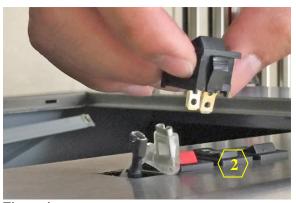

## **Removing the Control Switches**

Figure 1: Removing the switch

Figure 2

Figure 3

Figure 4