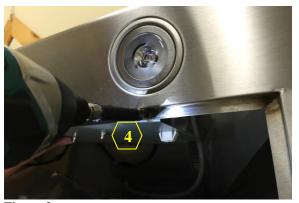

#### **Removing the Capacitor Support**

#### Warning:

1. Loosen the screw first with a hand tool screw driver. 2. When pulling the wires from the capacitor support, press the 'push release' at the back of the cord.

Figure 1

Figure 2

Figure 3

4. Capacitor Support (Manual Part #10 – See "Parts List" page on manual)