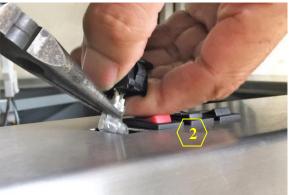

## **Removing the Control Switches**

Figure 1: Removing the switch

Figure 2

Figure 3

Figure 4

#### Warning:

1. Loosen the screw first with a hand tool screw driver. 2. When pulling the wires from the capacitor support, press the 'push release' at the back of the cord.

Figure 1

Figure 2

Figure 3

4. Capacitor Support (Manual Part #10 – See "Parts List" page on manual)