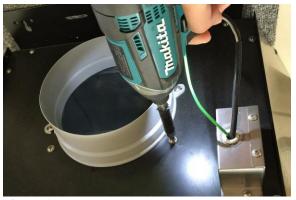

#### **Removing the Blower System**

#### Warning:

- 1. Loosen the screw first with a hand tool screw driver.
- 2. Place a support or hold the blower before removing it.

Figure 1

Figure 3

Figure 2

Figure 4

1. Blower System (Manual Part #11 – See "Parts List" page on manual)