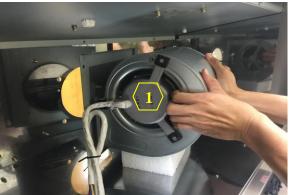

## **Removing the Blower System**

#### Warning:

- 1. Loosen the screw first with a hand tool screw driver.
- 2. Place a support or hold the blower before removing it.

Figure 1

Figure 3

Figure 2

Figure 4

1. Blower System (Manual Part #4 – See "Parts List" page on manual)