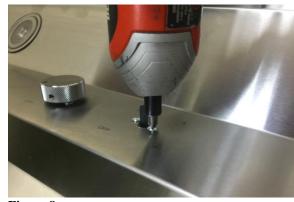

#### **Accessing the Capacitor and LED Driver**

Warning: Loosen the screw first with a hand tool screw driver.

Figure 1

Figure 3

Figure 2

Figure 4

- 4. Capacitor Panel (Manual Part #6 See "Parts List" page on manual)
  - 5. Capacitor (Manual Part #7 See "Parts List" page on manual)
  - 6. LED Driver (Manual Part #8 See "Parts List" page on manual)