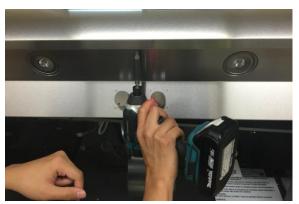

#### **Removing the Control Knobs**

Warning: Loosen the screw first with a hand tool screw driver.

Figure 1

Figure 3

Figure 5

Figure 2

Figure 4

Figure 6