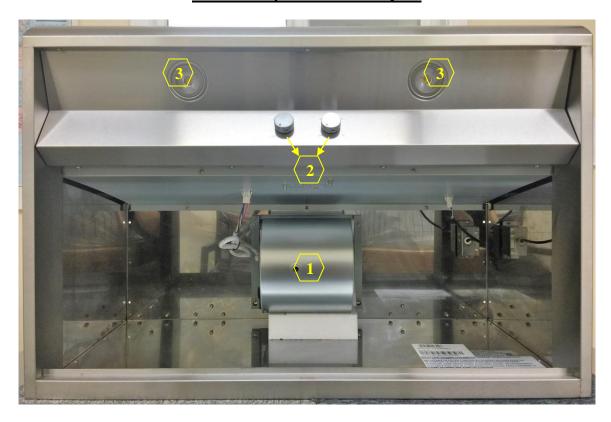

#### **Overall Snapshot of CH00 SQB-1**

- 1. Blower System (Manual Part #4 See "Parts List" page on manual)
  2. Knobs (Manual Part #11 See "Parts List" page on manual)
- 3. LED Light (3W) (Manual Part #5 See "Parts List" page on manual)