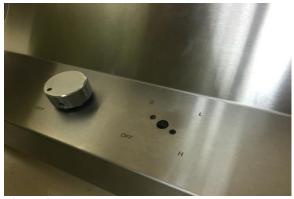

#### **Overall Snapshot of CH00 SQB-1**

- 1. Blower System (Manual Part #4 See "Parts List" page on manual)
  2. Knobs (Manual Part #11 See "Parts List" page on manual)
- 3. LED Light (3W) (Manual Part #5 See "Parts List" page on manual)