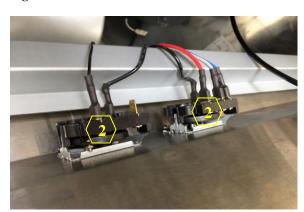

#### **Accessing the Capacitor and LED Driver**

Warning: Loosen the screw first with a hand tool screw driver.

Figure 1

Figure 3

Figure 2

Figure 4

- 4. Capacitor Panel (Manual Part #6 See "Parts List" page on manual)
  - 5. Capacitor (Manual Part #7 See "Parts List" page on manual)
  - 6. LED Driver (Manual Part #8 See "Parts List" page on manual)