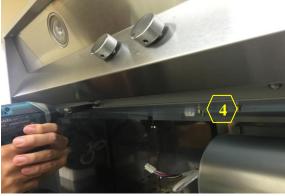

#### **Accessing the Capacitor and LED Driver**

Warning: Loosen the screw first with a hand tool screw driver.

Figure 1

Figure 3

Figure 2

Figure 4

- 4. Capacitor Panel (Manual Part #6 See "Parts List" page on manual)
  - 5. Capacitor (Manual Part #7 See "Parts List" page on manual)
  - 6. LED Driver (Manual Part #8 See "Parts List" page on manual)