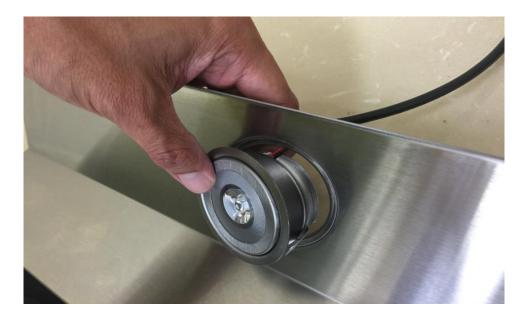

#### **Removing the Control Knobs**

Warning: Loosen the screw first with a hand tool screw driver.

Figure 1

Figure 3

Figure 5

Figure 2

Figure 4

Figure 6