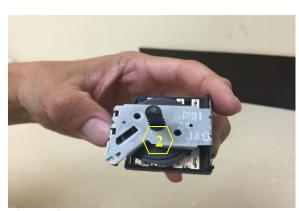

#### **Removing the Control Knobs**

Warning: Loosen the screw first with a hand tool screw driver.

Figure 1

Figure 3

Figure 5

Figure 2

Figure 4

Figure 6