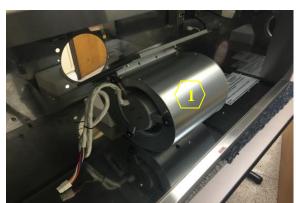

## **Removing the Blower System**

#### Warning:

- 1. Loosen the screw first with a hand tool screw driver.
- 2. Place a support or hold the blower before removing it.

Figure 1

Figure 3

Figure 2

Figure 4

1. Blower System (Manual Part #4 – See "Parts List" page on manual)