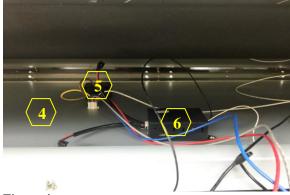

#### **Accessing the Capacitor and LED Driver**

Warning: Loosen the screw first with a hand tool screw driver.

Figure 1

Figure 3

Figure 2

Figure 4

- 4. Capacitor Panel (Manual Part #6 See "Parts List" page on manual)
  - 5. Capacitor (Manual Part #7 See "Parts List" page on manual)
  - 6. LED Driver (Manual Part #8 See "Parts List" page on manual)