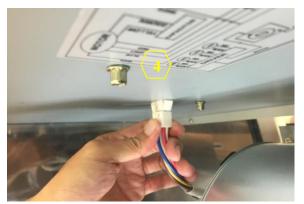

#### **Accessing the Capacitor and LED Driver**

Warning: Loosen the screw first with a hand tool screw driver.

Figure 1

Figure 3

Figure 2

Figure 4

- 4. Capacitor Panel (Manual Part #6 See "Parts List" page on manual)
  - 5. Capacitor (Manual Part #7 See "Parts List" page on manual)
  - 6. LED Driver (Manual Part #8 See "Parts List" page on manual)