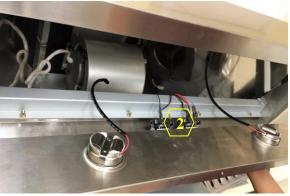

## **Removing the Blower System**

#### Warning:

- 1. Loosen the screw first with a hand tool screw driver.
- 2. Place a support or hold the blower before removing it.

Figure 1

Figure 3

Figure 2

Figure 4

1. Blower System (Manual Part #4 – See "Parts List" page on manual)