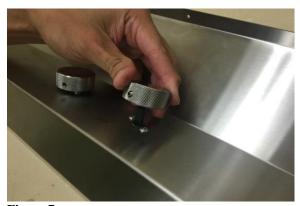

#### **Removing the Control Knobs**

Warning: Loosen the screw first with a hand tool screw driver.

Figure 1

Figure 3

Figure 5

Figure 2

Figure 4

Figure 6