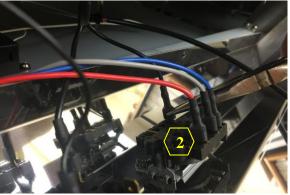

## **Removing the Blower System**

#### Warning:

- 1. Loosen the screw first with a hand tool screw driver.
- 2. Place a support or hold the blower before removing it.

Figure 1

Figure 3

Figure 2

Figure 4

1. Blower System (Manual Part #4 – See "Parts List" page on manual)