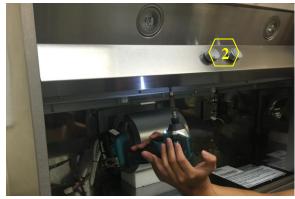

#### **Overall Snapshot of CH00 SQB-1**

- 1. Blower System (Manual Part #4 See "Parts List" page on manual)
  2. Knobs (Manual Part #11 See "Parts List" page on manual)
- 3. LED Light (3W) (Manual Part #5 See "Parts List" page on manual)

#### **Accessing the Capacitor and LED Driver**

Warning: Loosen the screw first with a hand tool screw driver.

Figure 1

Figure 3

Figure 2

Figure 4

- 4. Capacitor Panel (Manual Part #6 See "Parts List" page on manual)
  - 5. Capacitor (Manual Part #7 See "Parts List" page on manual)
  - 6. LED Driver (Manual Part #8 See "Parts List" page on manual)