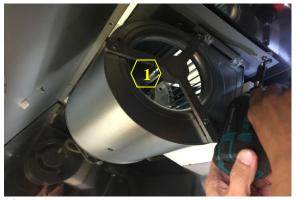

## **Removing the Blower System**

#### Warning:

- 1. Loosen the screw first with a hand tool screw driver.
- 2. Place a support or hold the blower before removing it.

Figure 1

Figure 3

Figure 2

Figure 4

1. Blower System (Manual Part #4 – See "Parts List" page on manual)