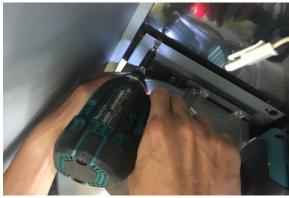

## **Removing the Blower System**

#### Warning:

- 1. Loosen the screw first with a hand tool screw driver.
- 2. Place a support or hold the blower before removing it.

Figure 1

Figure 3

Figure 2

Figure 4

1. Blower System (Manual Part #4 – See "Parts List" page on manual)