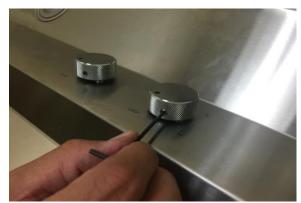

#### **Removing the Control Knobs**

Warning: Loosen the screw first with a hand tool screw driver.

Figure 1

Figure 3

Figure 5

Figure 2

Figure 4

Figure 6