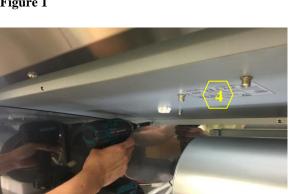

#### **Accessing the Capacitor and LED Driver**

Warning: Loosen the screw first with a hand tool screw driver.

Figure 1

Figure 3

Figure 2

Figure 4

- 4. Capacitor Panel (Manual Part #6 See "Parts List" page on manual)
  - 5. Capacitor (Manual Part #7 See "Parts List" page on manual)
  - 6. LED Driver (Manual Part #8 See "Parts List" page on manual)