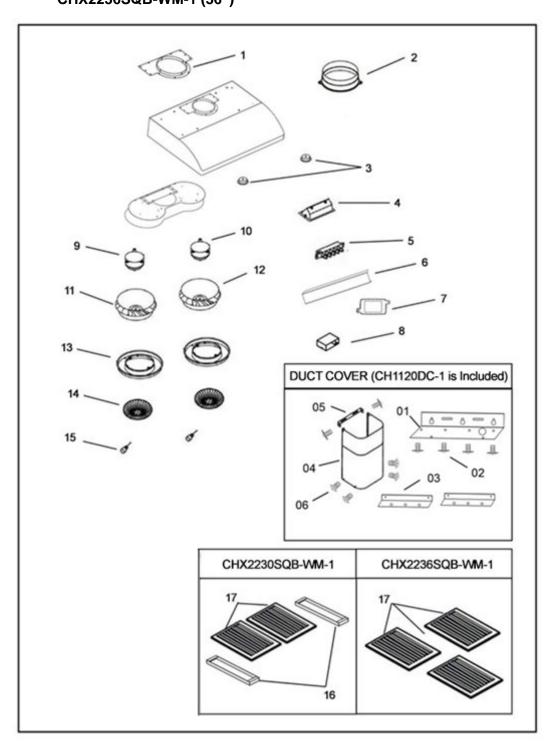

## PART LIST

MODEL NO.: CHX2230SQB-WM-1 (30") CHX2236SQB-WM-1 (36")

| NO. | DESCRIPTION                      | MODEL /SIZE  | PART NO.          |
|-----|----------------------------------|--------------|-------------------|
| 1   | 6" Exhaust Plate                 |              | L1-0241-0001-A    |
| 2   | 6" Round Plastic Exhaust         |              | L1-0505-0003      |
| 3   | LED Light (3W)                   |              | L1-0403-0301      |
| 4   | Control Panel Support            |              | L1-0207-1630      |
| 5   | Control Switch                   |              | L1-0405-0301      |
| 6   | Capacitor Support                |              | L1-0201-1630      |
| 7   | LED Light Driver                 |              | L1-0402-D001      |
| 8   | Capacitor (3.5uf + 3.5uF / 350V) |              | L1-0401-0120-03   |
| 9   | Motor (B)                        |              | L1-0301-0120-102B |
| 10  | Motor (A)                        |              | L1-0301-0120-102A |
| 11  | Turbine Impeller (B)             |              | L1-0251-0747-B    |
| 12  | Turbine Impeller (A)             |              | L1-0251-0747-A    |
| 13  | Oil Tunnel                       |              | L1-0502-0101      |
| 14  | Safety Screen                    |              | L1-0602-0101      |
| 15  | Safety Screen Screws             |              | L1-0705-0001      |
| 16  | Spacers                          | CHX2230SQB-1 | B101-2230-15      |
| 17  | Baffle Filter                    |              | L1-0214-0122      |

**Duct Cover (Included)** 

| NO. | DESCRIPTION                   | MODEL /SIZE | PART NO.     |
|-----|-------------------------------|-------------|--------------|
| 1   | Hood Mounting Bracket         |             | L1-0221-1630 |
| 2   | Screws (3/16" x 3/8")         |             | L1-0707-0002 |
| 3   | Duct Cover Support            |             | L1-0208-1630 |
| 4   | Duct Cover                    | CH1120DC-1  | 12-16300-61  |
| 5   | Duct Cover – Mounting Bracket |             | L1-0203-0390 |
| 6   | Screws (TS 4 x 6mm)           |             | L1-0708-0002 |

## PART DIAGRAM

MODEL NO.: CHX2230SQB-WM-1 (30") CHX2236SQB-WM-1 (36")