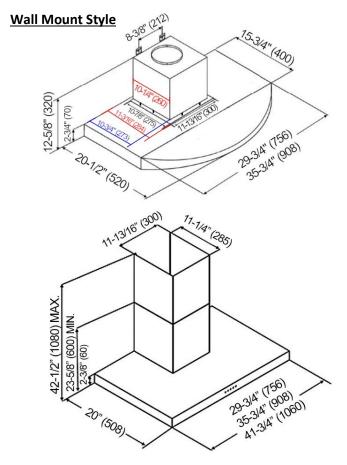

|                          |
| Control              |                      | Mechanical Push Button          |                          |
| Blower Type          |                      | Single Horizontal Squirrel Cage |                          |
| Exhaust              |                      | Top – 6" Round                  |                          |
| Consumption / Ampere |                      | 181W / 1.5A – 30"               |                          |
|                      |                      | 300W                            | / 2.5A – 36"             |
| Filter               |                      | Baffle Filter                   |                          |
| Optional Accessories |                      |                                 |                          |





SSP30 (30" x 32") SSP36 (36" x 32")

**Backsplash Panel**