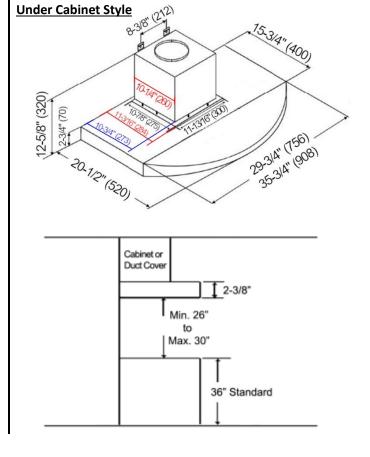

|                          |
| Control              |                      | Mechanical Push Button          |                          |
| Blower Type          |                      | Single Horizontal Squirrel Cage |                          |
| Exhaust              |                      | Top – 6" Round                  |                          |
| Consumption / Ampere |                      | 181W / 1.5A – 30"               |                          |
|                      |                      | 300W                            | / 2.5A – 36"             |
| Filter               |                      | Baffle Filter                   |                          |
| Optional Accessories |                      |                                 |                          |





SSP30 (30" x 32") SSP36 (36" x 32")

**Backsplash Panel**