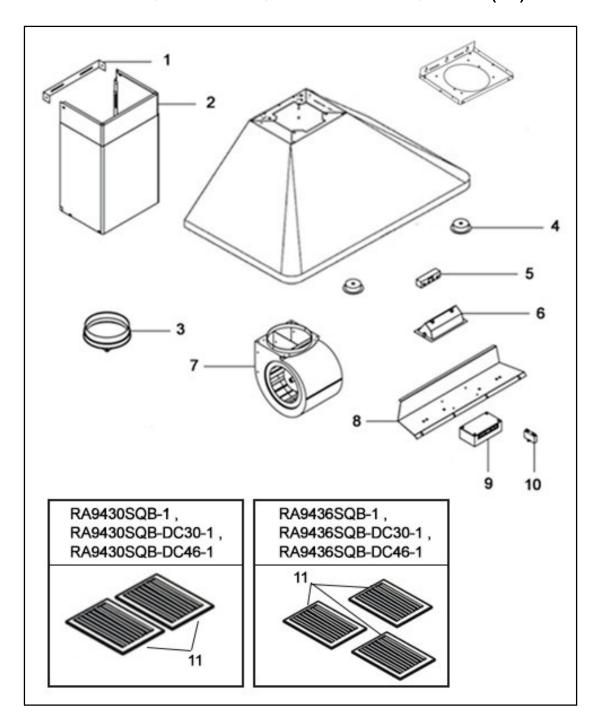

## PART LIST

MODEL NO.: RA9430SQB-1 / RA9430SQB-DC30-1 / RA9430SQB-DC46-1 (30") RA9436SQB-1 / RA9436SQB-DC30-1 / RA9436SQB-DC46-1 (36")

| NO. | DESCRIPTION                 | MODEL /SIZE | PART NO.           |
|-----|-----------------------------|-------------|--------------------|
| 1   | Duct Cover-Mounting Bracket |             | L1-0203-0092       |
| 2   | Duct Cover                  | RA092DC-1   | 12-09200-61        |
| 3   | 6" Round Plastic Exhaust    |             | L1-0505-0003       |
| 4   | LED Light (3W)              |             | L1-0403-0301       |
| 5   | Control Panel               |             | L1-0404-6001-A     |
| 6   | Control Panel Support       |             | L1-0207-1630       |
| 7   | Blower System               |             | L1-0302-0120-802RO |
| 8   | Capacitor Support           |             | L1-0201-0092       |
| 9   | Processor Board             |             | L1-0404-6001-B     |
| 10  | Capacitor x 1PCS            |             | L1-0401-0120-12    |
| 11  | Baffle Filter               |             | L1-0214-0122       |

## PART DIAGRAM

MODEL NO.: RA9430SQB-1 / RA9430SQB-DC30-1 / RA9430SQB-DC46-1 (30") RA9436SQB-1 / RA9436SQB-DC30-1 / RA9436SQB-DC46-1 (36")